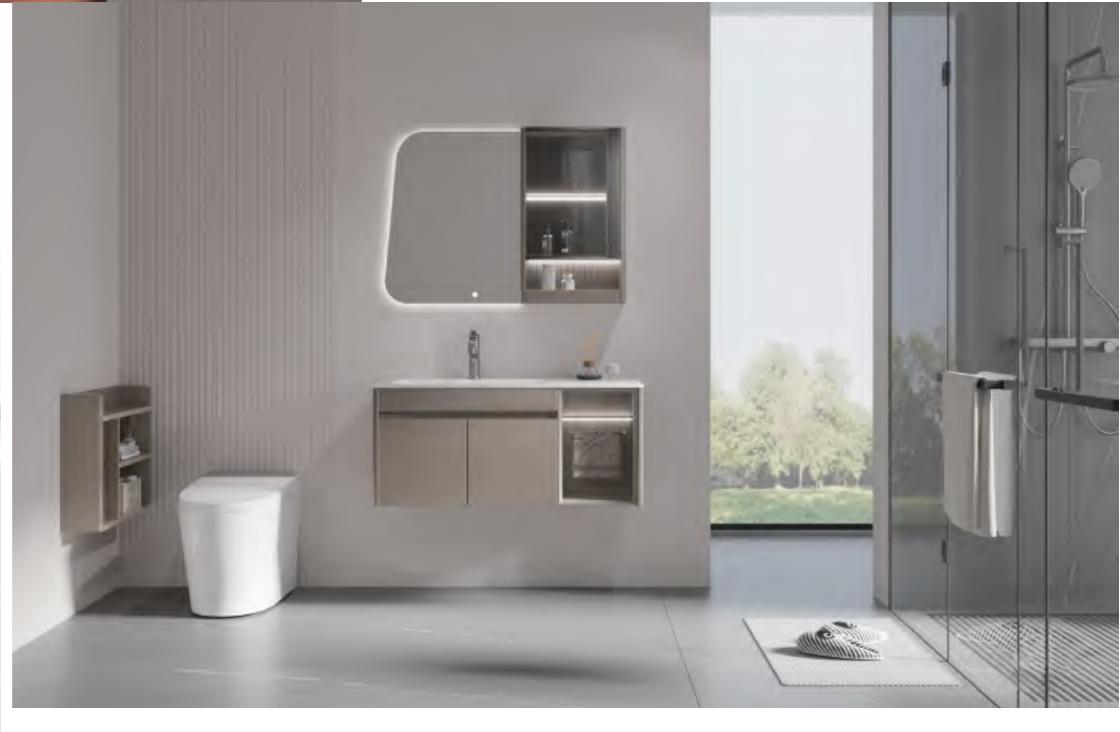

# Platinum Series

Inspired by the elegant and fashionable charm of Paris, France, the design incorporates elements of the Arc de Triomphe and layered circular arches, showcasing the new era's declaration of freedom and interpreting the romantic and elegant temperament of French culture.

### Highlight

Unique D-shaped smart mirror, combined with lighting to create an atmosphere

Suspended countertop design, ultra-thin slanted rock slab integrated basin

The mirror cabinet is equipped with a facial mask refrigerator

#### Whole House Customization Solution

The overall color scheme draws inspiration from luxury light retro patterns and French architectural colors, with a soft and graceful curved shape outlining a romantic atmosphere, interpreting an elegant and delicate French luxury space, symbolizing tranquility, simplicity, and nobility, creating an elegant aesthetic whole.