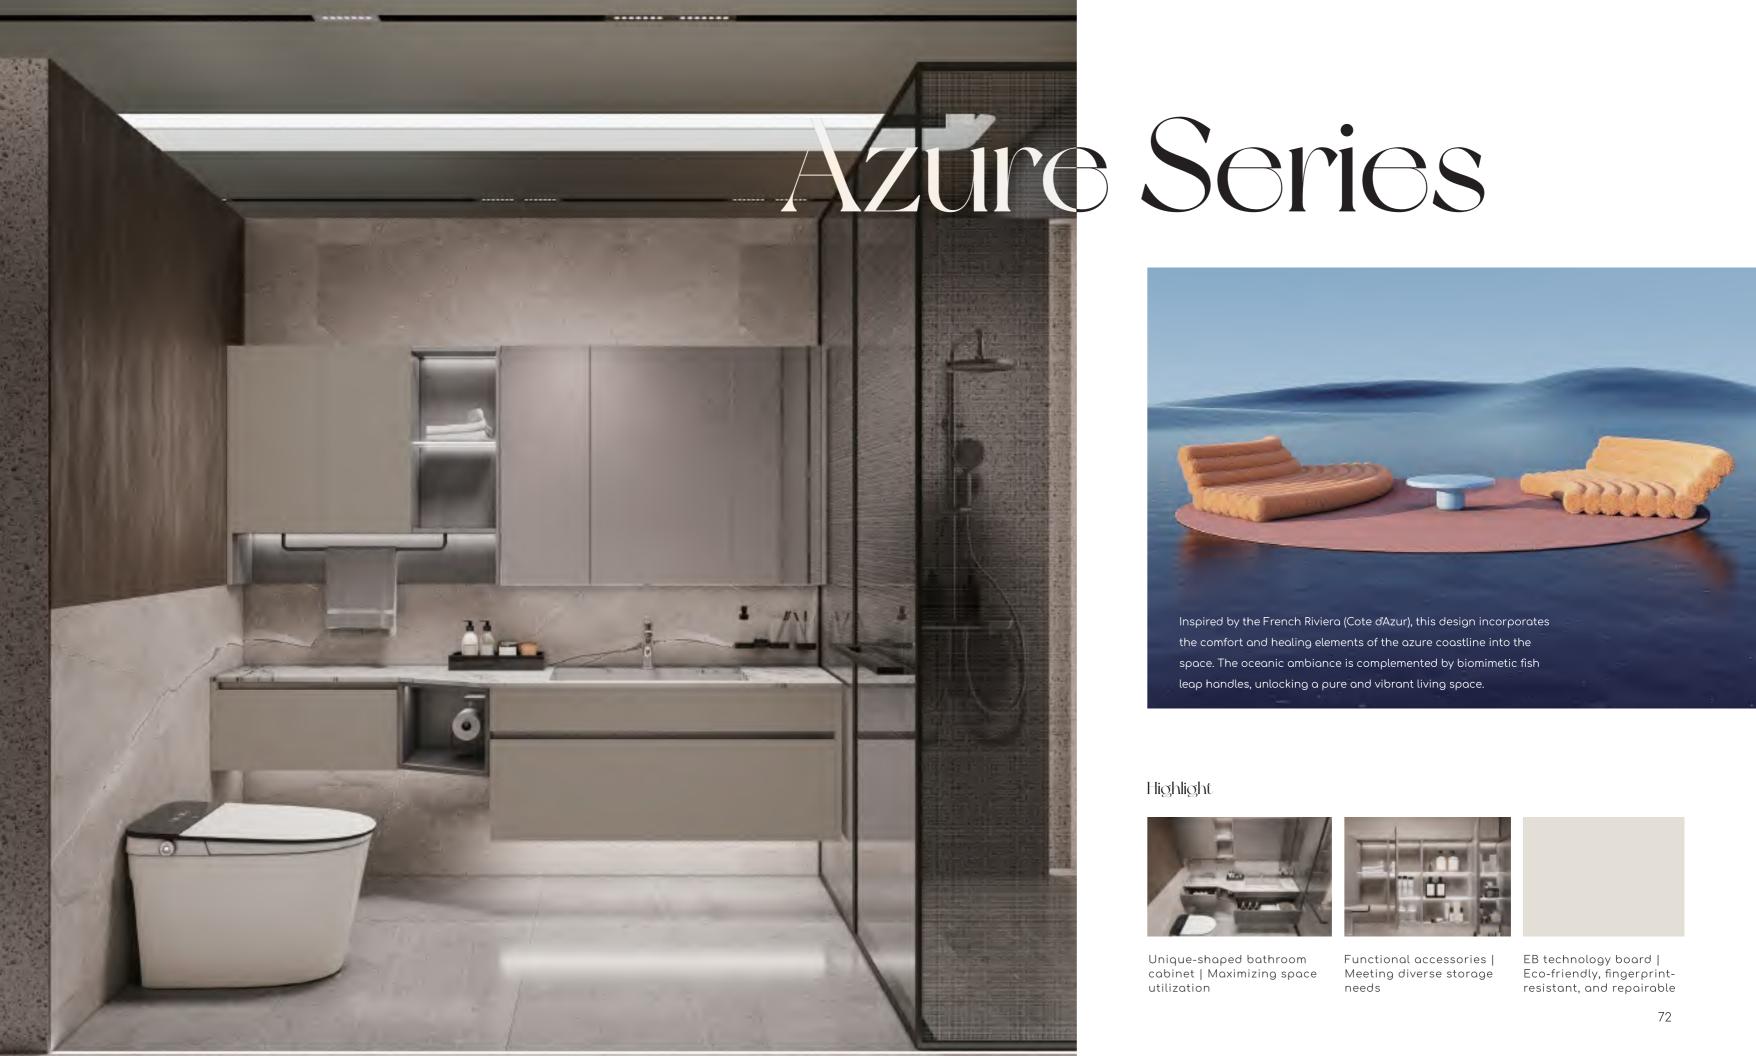

## VANITY

In this distinguished moment, encounter exquisite taste.

Here, the bathroom cabinet's magnificent artistry is like a pilgrimage of the soul. Carefully selected materials blend art and practicality, embodying the craftsmanship of taste inheritance. Whole House Customization Solution

### Highlight

Dual-Mirror Minimalist Design Smart Touch Activation with One-Tap illumination Wake-Up

Intelligent Control System | Curating Immersive Bathing Relaxation Through Sensory Harmony

Double-Drawer Design | Spacious Storage Capacity with Streamlined Accessibility

High quality texture, understated luxury, steady gray tone and dark elements complement each other, paired with warm metallic texture, creating a modern, simple and layered spatial atmosphere that presents an elegant yet sophisticated visual experience.

Shutter: Sparkle Grey

Shutter: Golden Glaze

Carcass: Carman Grey

Back Board: Carman Grey

Countertop: Shakespeare