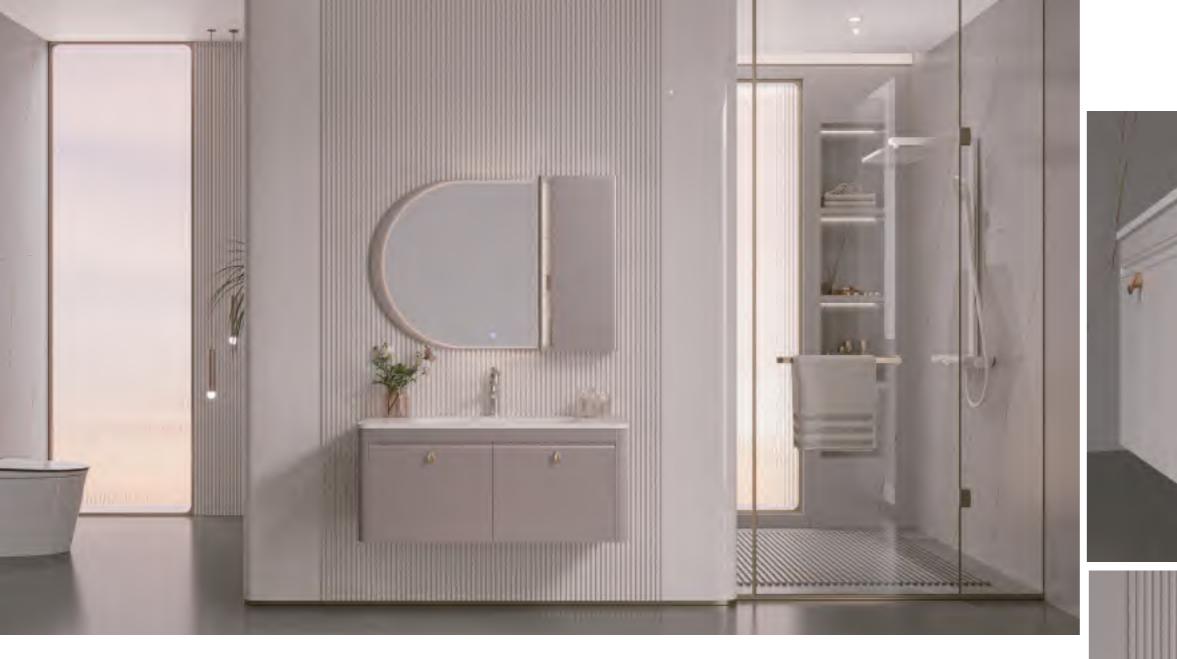

## VANITY

In this distinguished moment, encounter exquisite taste.

Here, the bathroom cabinet's magnificent artistry is like a pilgrimage of the soul. Carefully selected materials blend art and practicality, embodying the craftsmanship of taste inheritance. Whole House Customization Solution

# Fayven Master Series

### Highlight

Dual-Mirror Minimalist Design Smart Touch Activation with One-Tap illumination Wake-Up

Intelligent Control System | Curating Immersive Bathing Relaxation Through Sensory Harmony

Double-Drawer Design | Spacious Storage Capacity with Streamlined Accessibility

High quality texture, understated luxury, steady gray tone and dark elements complement each other, paired with warm metallic texture, creating a modern, simple and layered spatial atmosphere that presents an elegant yet sophisticated visual experience.

Shutter: Sparkle Grey

Shutter: Golden Glaze

Carcass: Carman Grey

Back Board: Carman Grey

Countertop: Shakespeare