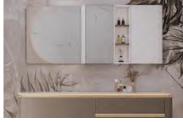

## VANITY

In this distinguished moment, encounter exquisite taste.

Here, the bathroom cabinet's magnificent artistry is like a pilgrimage of the soul. Carefully selected materials blend art and practicality, embodying the craftsmanship of taste inheritance. Whole House Customization Solution

# Fayven Master Series

### Highlight

Dual-Mirror Minimalist Design Smart Touch Activation with One-Tap illumination Wake-Up

Intelligent Control System | Curating Immersive Bathing Relaxation Through Sensory Harmony

Double-Drawer Design | Spacious Storage Capacity with Streamlined Accessibility

High quality texture, understated luxury, steady gray tone and dark elements complement each other, paired with warm metallic texture, creating a modern, simple and layered spatial atmosphere that presents an elegant yet sophisticated visual experience.

Shutter: Sparkle Grey

Shutter: Golden Glaze

Carcass: Carman Grey

Back Board: Carman Grey

Countertop: Shakespeare