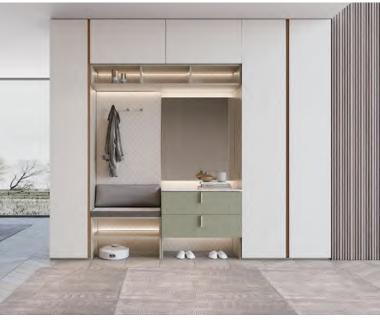

e Carved Door Panels

Shutter/ Drawer Front: Ancora Grey

Shutter/ Back Board/ Wall Panel: Ivory White

Shutter/ Back Board/ Wall Panel: Ancora Red



Vintage Wave-Textured Drawer Fronts



Crystal Glass Pulls



Single-Arc Edge High-Aluminum FramedDoors



Carcass: Borg Light Cloth

Shutter/ Back Board/ Wall Panel: Ancora Grey

Whole House Customization Solution

# Misu Series

The design inspiration comes from the exquisite dessert culture in Europe, combining creamy aesthetics with modern design techniques to present the sweetness of French desserts and create a warm and healing home space.

## Highlight



Creamy color scheme: Create a pure and warm atmosphere Textured pattern: Outline a delicate and soft touch



Leather grain handles: Metal + leather grain, highlighting fashion







#### Shutter/ Drawer Front: Milk Aroma

Shutter/ Drawer Front: Apricot Cream

#### Shutter/ Drawer Front: Parakeet Cream

Carcass: Maple Talk

#### Back Board: Champs-Elysees





Wide/narrow edge-pull handle door

Mocha leather handle





Three-sided high-aluminum frame door



Crystal cabinet













Eiffel Tower cladding with aluminum panel doors

Shutter/ Drawer Front: Bleying



Back Board: Feist Forest









Semi-circular handles & boat-shaped recessed handles for door pulls



Shutter/ Drawer Front: Modern Berry

Back Board: Wandering Gold

#### Back Board: Mousse Cream

# Kaamos Series

53

## Highlight



The inspiration comes from the auroras in the polar night of the Arctic Circle, incorporating elements such as glaciers and tree shadows to create a comfortable home a