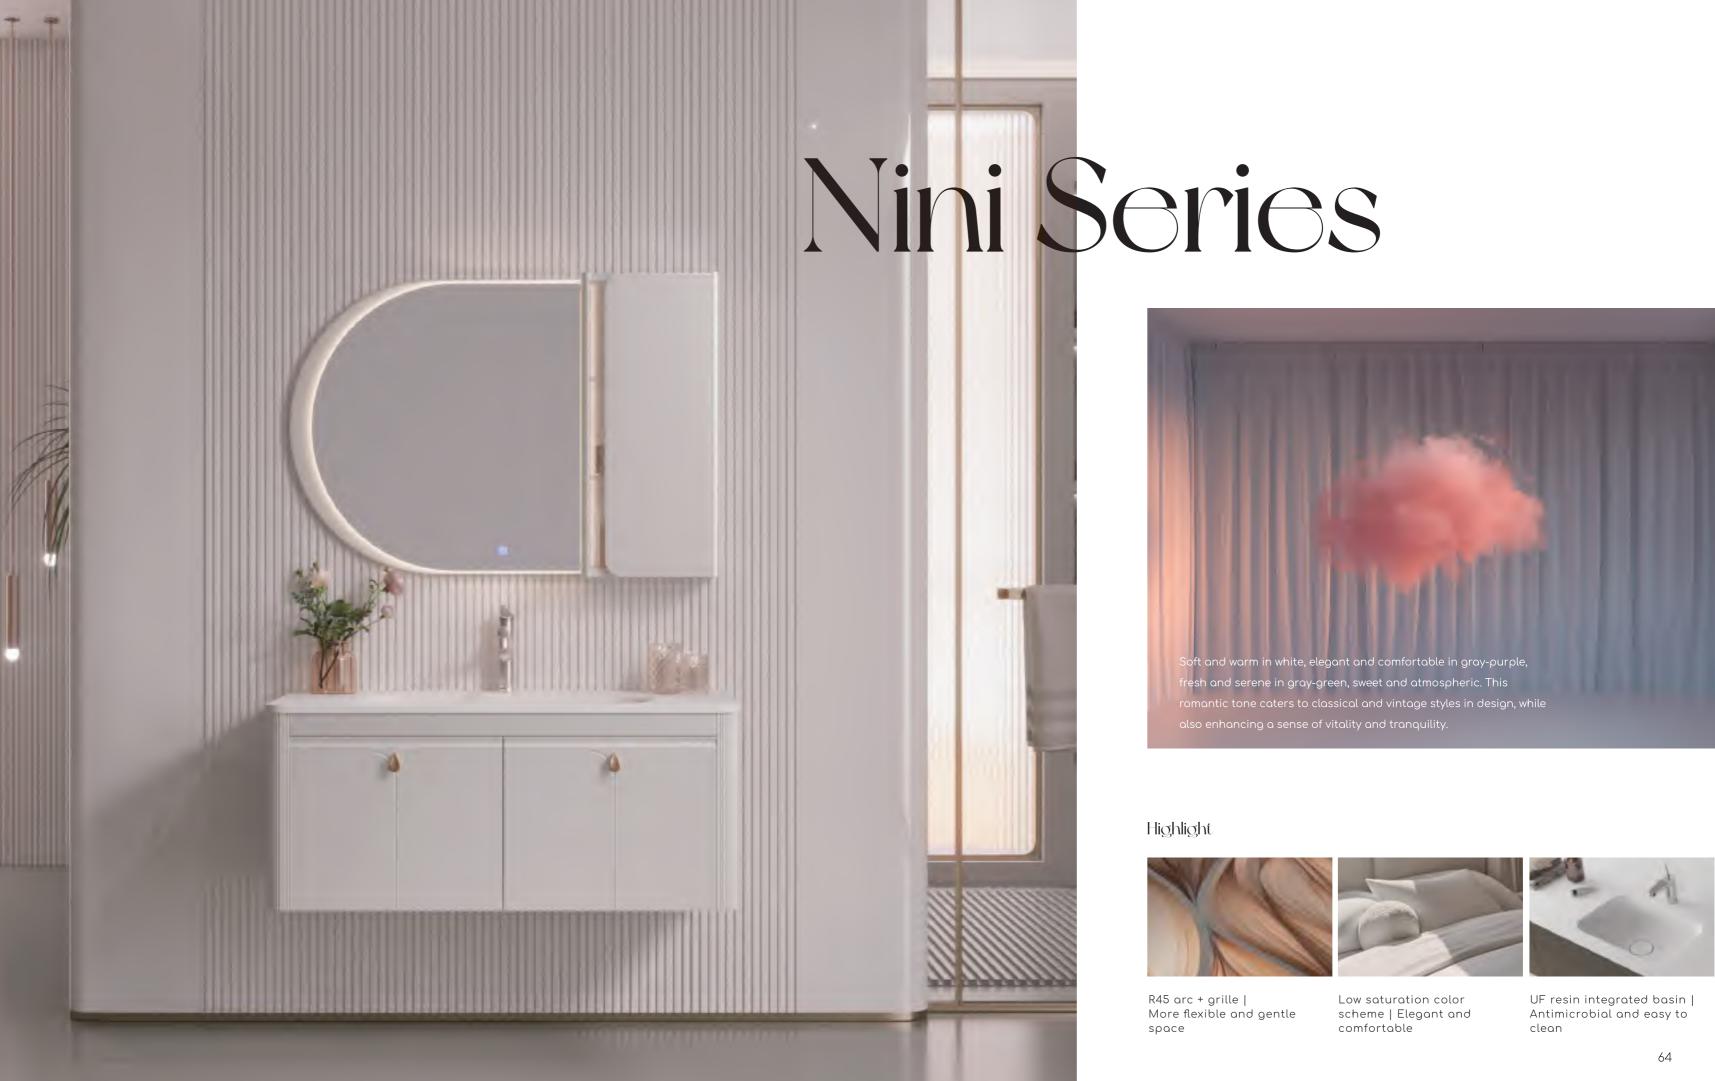

# Nini Series

## Highlight

Curved craftsmanship| Showcasing classical nobility

45

Diamond grid embossed panel | Radiating fashionable charm

Polar Star glowing panel | Enhancing spatial beauty

# Shutter/ Drawer Front: Pistil White Shutter/ Drawer Front: Pistil Sweet Carcass: Greige Leather Back Board: Sogal Flora

Single curved edge high aluminum frame door (Gold-B) + Gray glass Micro-profile curved arc door (with lock core handle)

Curved decorative column

Micro-profile curved arc facade (with handle)

Lock core handle

Whole House Customization Solution