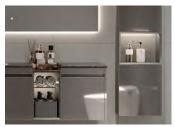

## VANITY

In this distinguished moment, encounter exquisite taste.

Here, the bathroom cabinet's magnificent artistry is like a pilgrimage of the soul. Carefully selected materials blend art and practicality, embodying the craftsmanship of taste inheritance. Whole House Customization Solution

# Fayven Master Series

### Highlight

Dual-Mirror Minimalist Design Smart Touch Activation with One-Tap illumination Wake-Up

Intelligent Control System | Curating Immersive Bathing Relaxation Through Sensory Harmony

Double-Drawer Design | Spacious Storage Capacity with Streamlined Accessibility

High quality texture, understated luxury, steady gray tone and dark elements complement each other, paired with warm metallic texture, creating a modern, simple and layered spatial atmosphere that presents an elegant yet sophisticated visual experience.

Shutter: Sparkle Grey

Shutter: Golden Glaze

Carcass: Carman Grey

Back Board: Carman Grey

Countertop: Shakespeare