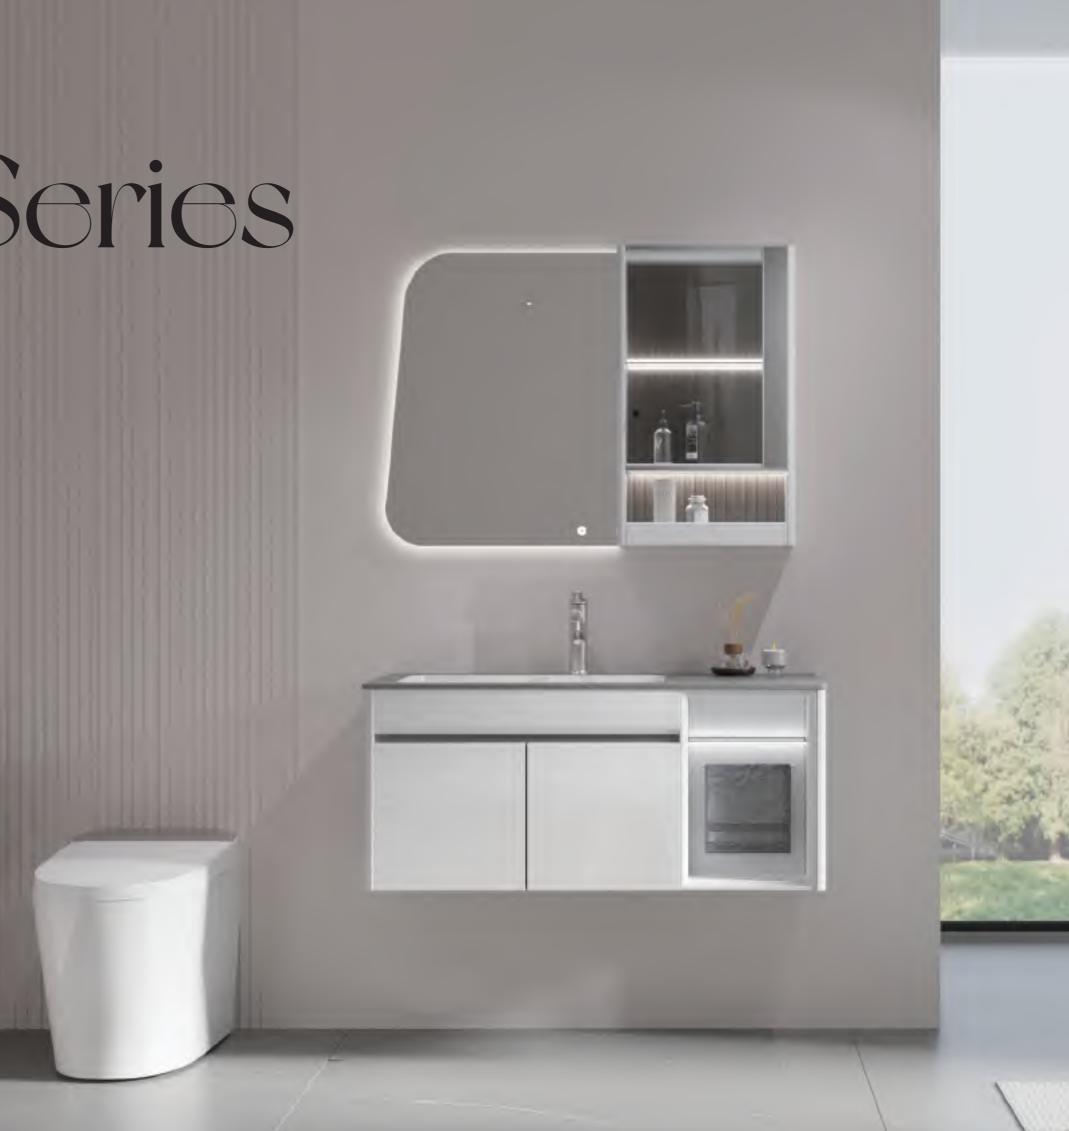

## VANITY

In this distinguished moment, encounter exquisite taste.

Here, the bathroom cabinet's magnificent artistry is like a pilgrimage of the soul. Carefully selected materials blend art and practicality, embodying the craftsmanship of taste inheritance. Whole House Customization Solution

# Fayven Master Series

### Highlight

Dual-Mirror Minimalist Design Smart Touch Activation with One-Tap illumination Wake-Up

Intelligent Control System | Curating Immersive Bathing Relaxation Through Sensory Harmony

Double-Drawer Design | Spacious Storage Capacity with Streamlined Accessibility

High quality texture, understated luxury, steady gray tone and dark elements complement each other, paired with warm metallic texture, creating a modern, simple and layered spatial atmosphere that presents an elegant yet sophisticated visual experience.

Shutter: Sparkle Grey

Shutter: Golden Glaze

Carcass: Carman Grey

Back Board: Carman Grey

Countertop: Shakespeare