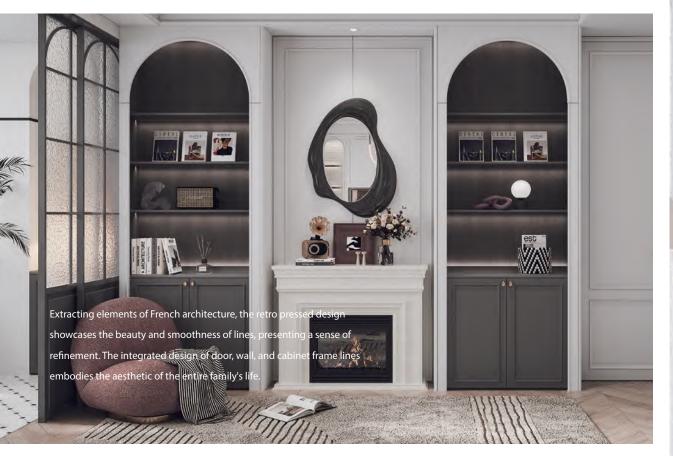

Extracting elements of French architecture, the design showcases the elegance and fluidity of lines, blending sturdy rectangular forms with graceful arched shapes to exude a refined aesthetic.

The open-concept showcase kitchen cultivates a lifestyle of light dining and immersive coffee enjoyment.