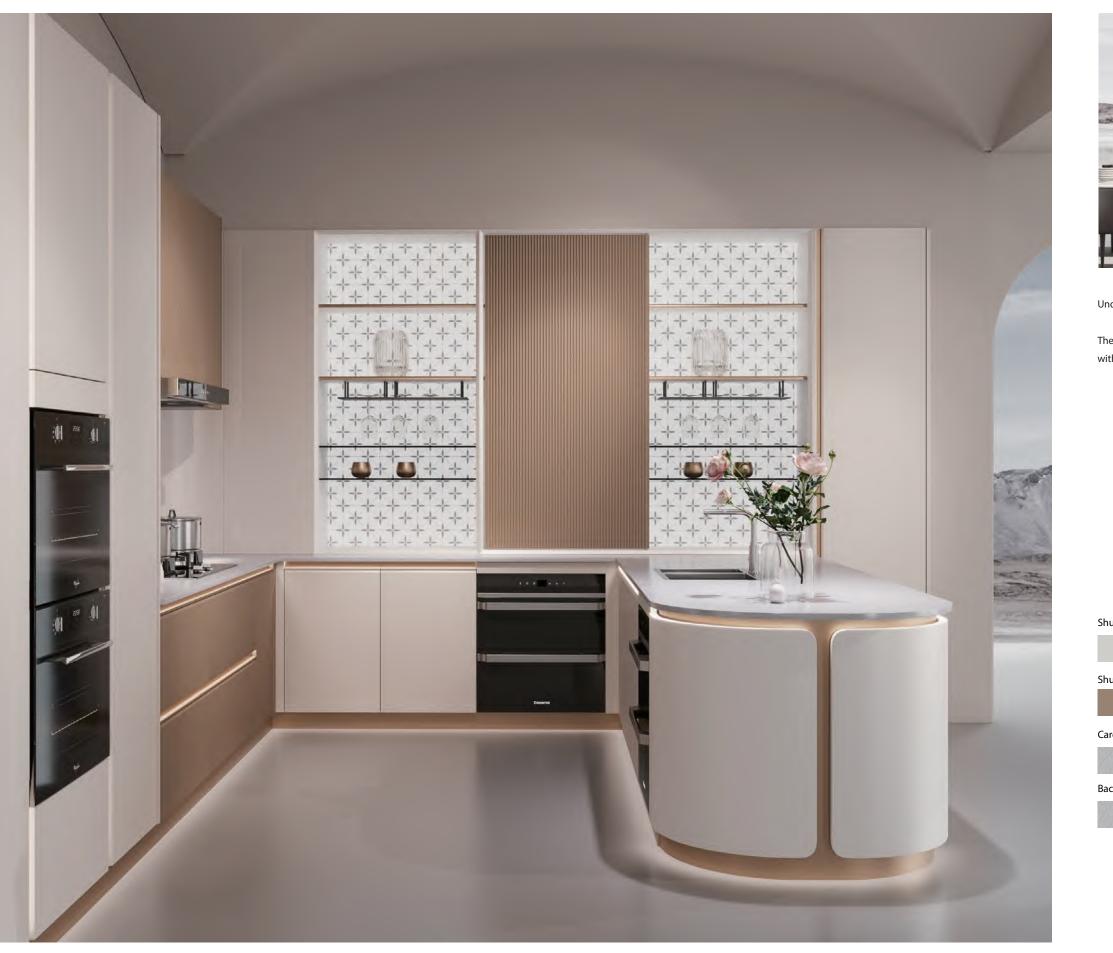

#### Nini Series

The designer draws inspiration from the classic Hollywood film "Roman Holiday," incorporating elements such as the silk texture of Princess Ann's dress and the curved lines of Roman arches. The space is based on a creamy white tone, complemented by materials like metal, leather patterns, and silk.

The design incorporates elements such as butterflies and brand logos, combining multiple curved shapes with lighting to create an elegant and dynamic atmosphere. The diverse custom cabinets and storage accessories provide ample storage and display space, creating a safe, soft, and beautiful French-style environment for users.