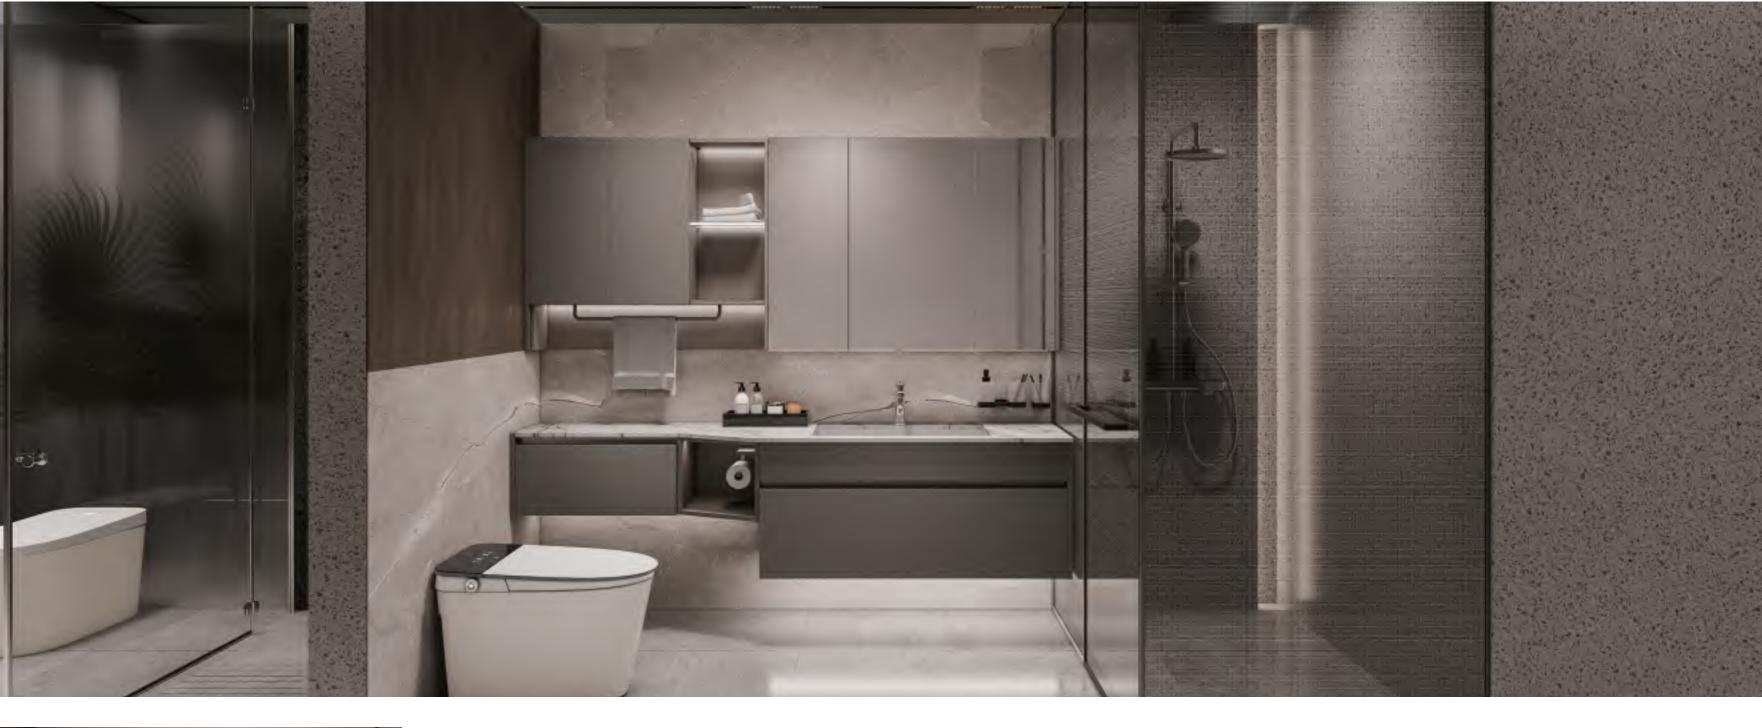

## VANITY

In this distinguished moment, encounter exquisite taste.

Here, the bathroom cabinet's magnificent artistry is like a pilgrimage of the soul. Carefully selected materials blend art and practicality, embodying the craftsmanship of taste inheritance. Whole House Customization Solution

### Highlight

Dual-Mirror Minimalist Design Smart Touch Activation with One-Tap illumination Wake-Up

Intelligent Control System | Curating Immersive Bathing Relaxation Through Sensory Harmony

Double-Drawer Design | Spacious Storage Capacity with Streamlined Accessibility

High quality texture, understated luxury, steady gray tone and dark elements complement each other, paired with warm metallic texture, creating a modern, simple and layered spatial atmosphere that presents an elegant yet sophisticated visual experience.

Shutter: Sparkle Grey

Shutter: Golden Glaze

Carcass: Carman Grey

Back Board: Carman Grey

Countertop: Shakespeare