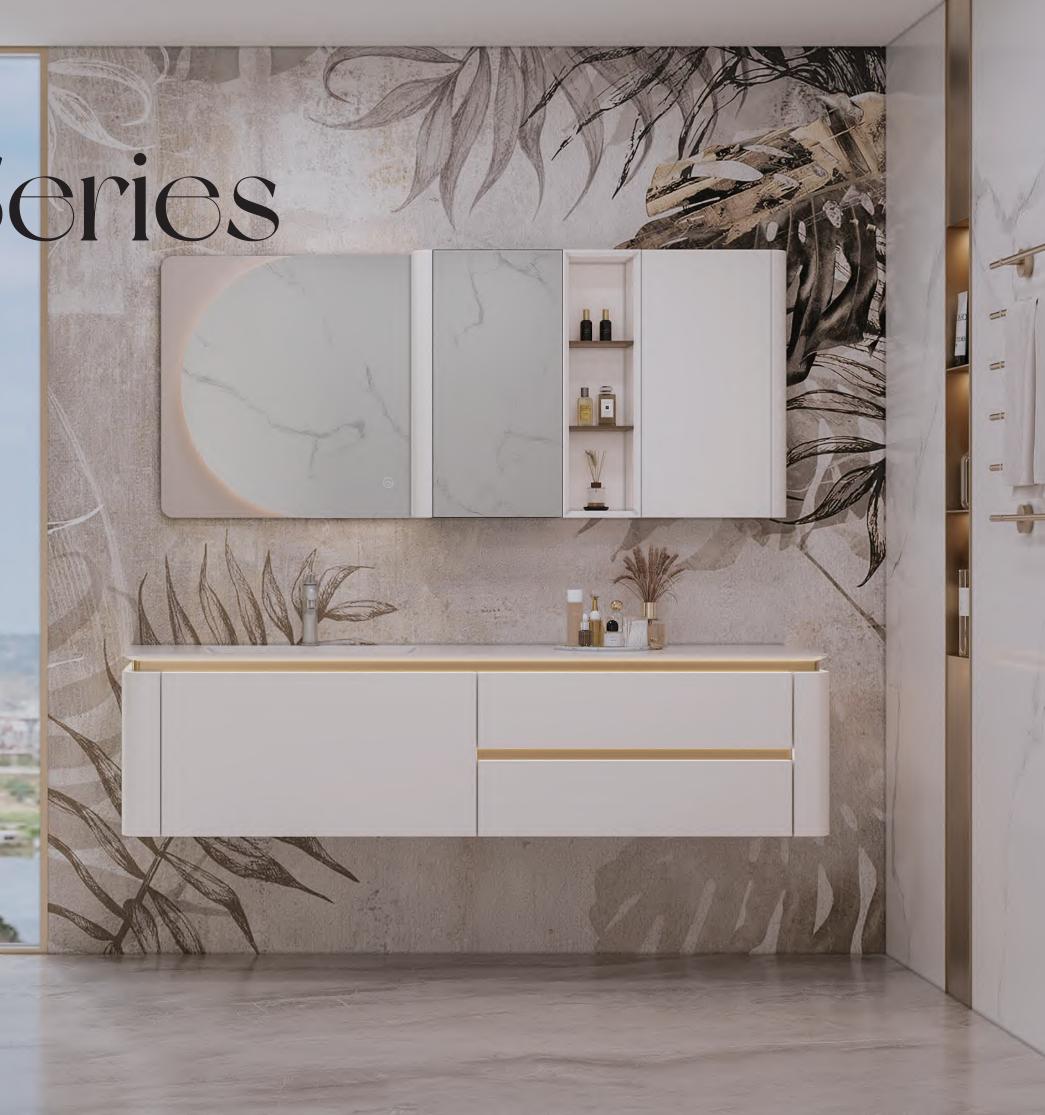

## VANITY

In this distinguished moment, encounter exquisite taste.

Here, the bathroom cabinet's magnificent artistry is like a pilgrimage of the soul. Carefully selected materials blend art and practicality, embodying the craftsmanship of taste inheritance. Whole House Customization Solution

# Fayven Master Series

### Highlight

Dual-Mirror Minimalist Design Smart Touch Activation with One-Tap illumination Wake-Up

Intelligent Control System | Curating Immersive Bathing Relaxation Through Sensory Harmony

Double-Drawer Design | Spacious Storage Capacity with Streamlined Accessibility

High quality texture, understated luxury, steady gray tone and dark elements complement each other, paired with warm metallic texture, creating a modern, simple and layered spatial atmosphere that presents an elegant yet sophisticated visual experience.

Shutter: Sparkle Grey

Shutter: Golden Glaze

Carcass: Carman Grey

Back Board: Carman Grey

Countertop: Shakespeare