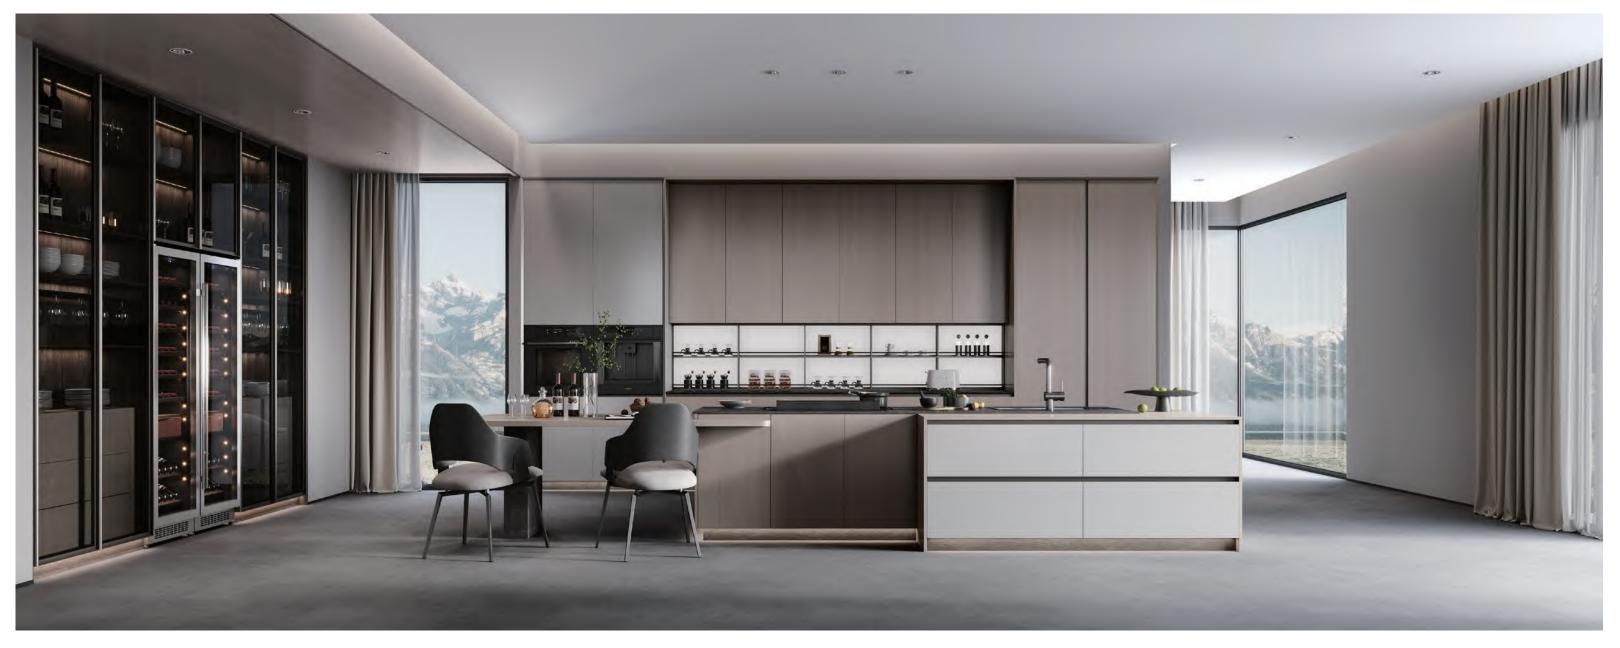

## Kitchen Cabinet

The liquid metal paint exhibits different shades and textures at different color temperatures, creating a sense of spatial depth, flowing with rhythm across space.

## Kitchen Cabinet

Artistic printed back panels integrate leather textures, quietly releasing the beauty of luxury, creating a top-tier minimalist luxury lifestyle.

Linking the present and the future, incorporating electric bus doors, future windows, intelligent lifting range hoods, etc., to create a high-end intelligent artistic life.

Shutter/ Drawer Front: Manhattan Silver

Carcass: Warm Wood Brown

Back Board: Venetian Artistic Print