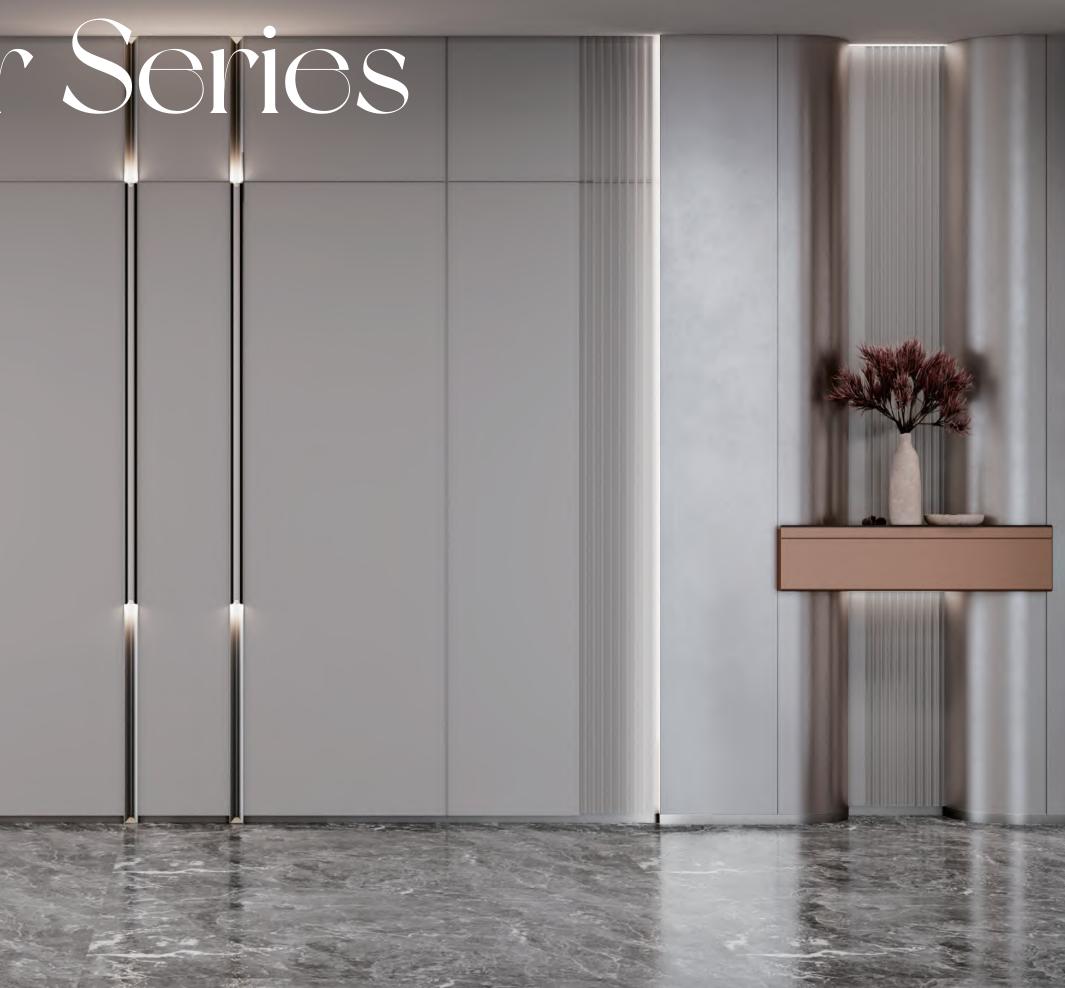

# Caesar Series

### Highlight

Handmade painted Cabinet and wall

integrated design

Incorporating the classic Roman column design into the wall design in the form of an induction wall lamp

is unique

door panels, each piece

Brochure 2025