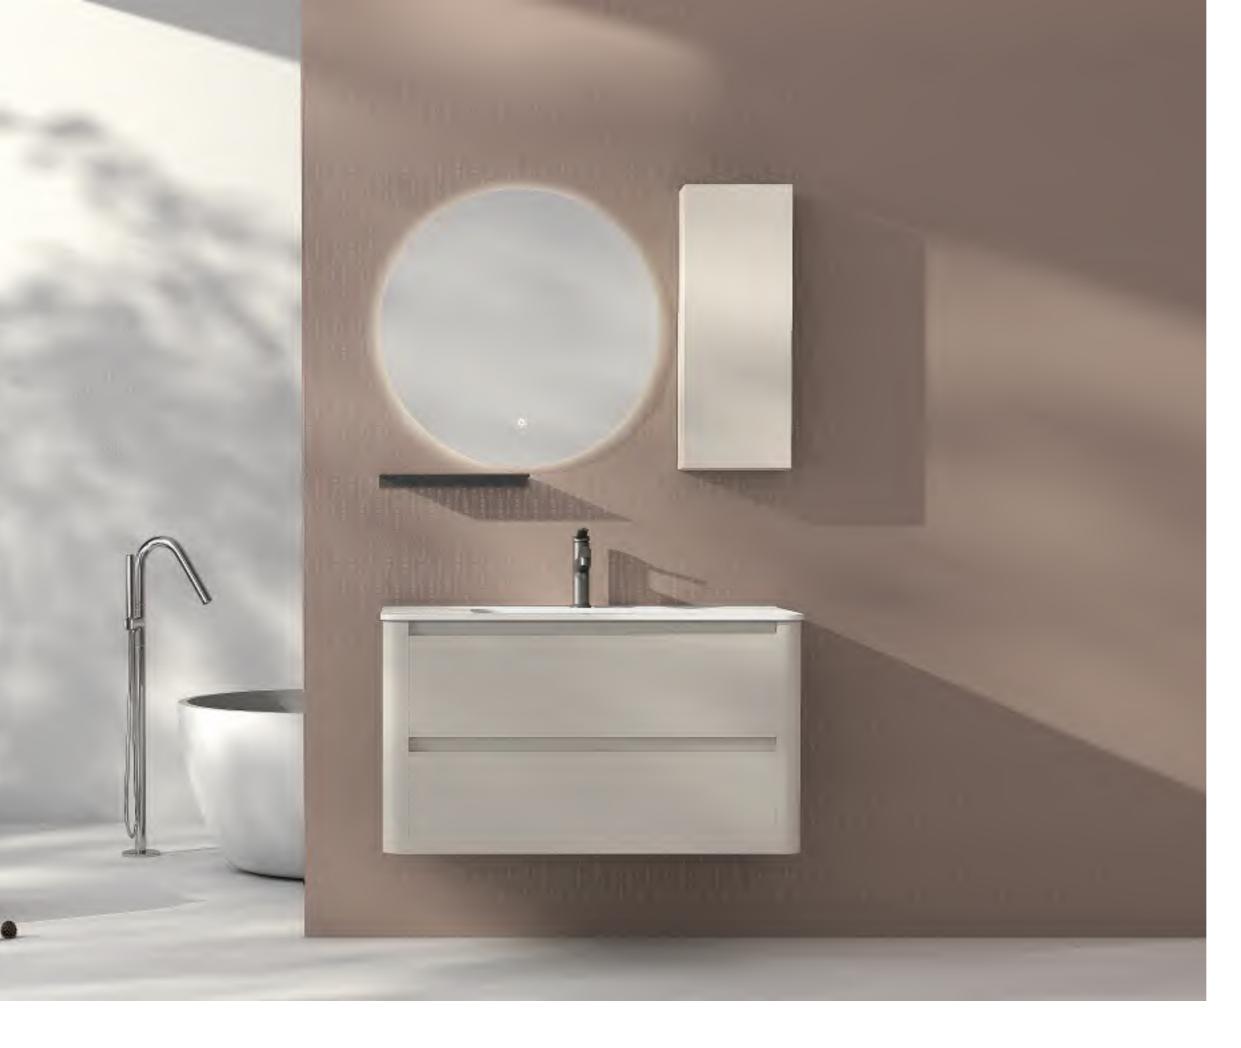

## VANITY

In this distinguished moment, encounter exquisite taste.

Here, the bathroom cabinet's magnificent artistry is like a pilgrimage of the soul. Carefully selected materials blend art and practicality, embodying the craftsmanship of taste inheritance. Whole House Customization Solution

# Fayven Master Series

### Highlight

Dual-Mirror Minimalist Design Smart Touch Activation with One-Tap illumination Wake-Up

Intelligent Control System | Curating Immersive Bathing Relaxation Through Sensory Harmony

Double-Drawer Design | Spacious Storage Capacity with Streamlined Accessibility

High quality texture, understated luxury, steady gray tone and dark elements complement each other, paired with warm metallic texture, creating a modern, simple and layered spatial atmosphere that presents an elegant yet sophisticated visual experience.

Shutter: Sparkle Grey

Shutter: Golden Glaze

Carcass: Carman Grey

Back Board: Carman Grey

Countertop: Shakespeare