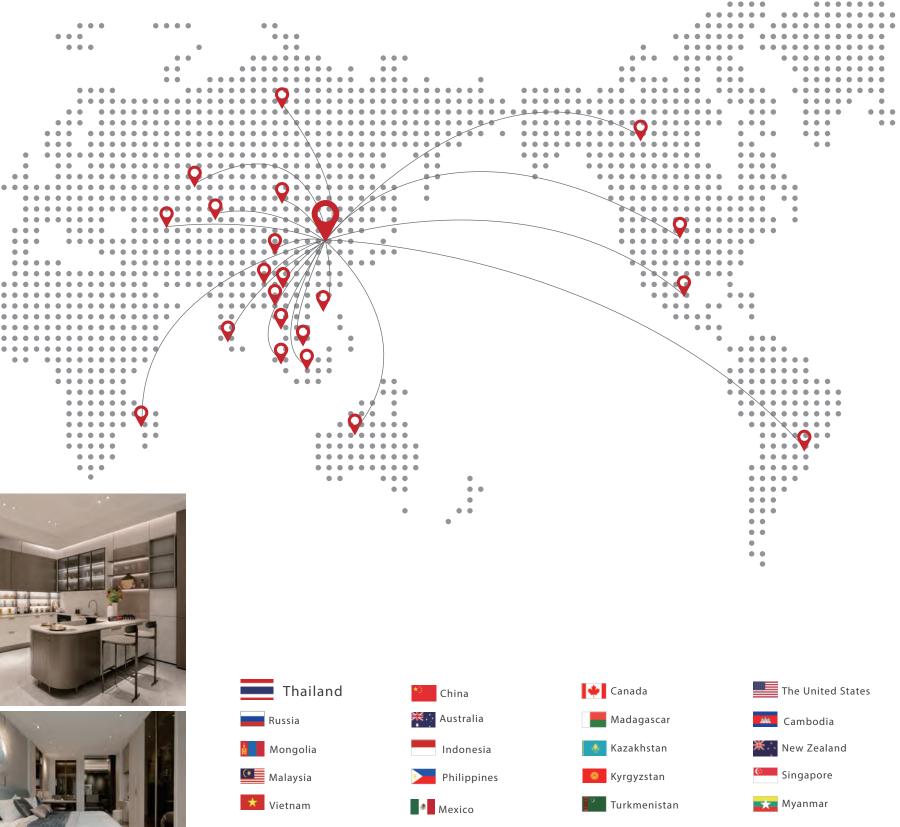

## **GLOBAL VISION**

GLOBAL CUSTOM INDUSTRIAL TRENDS IN CHINA, AND NATIONAL CUSTOM TRENDS IN SUOFEIYA

Suofeiya has 4,000+ showrooms in 20+ countries around the world. Offering service to tens of millions of families and projects as personalized demands well matched with interior full house design schemes.