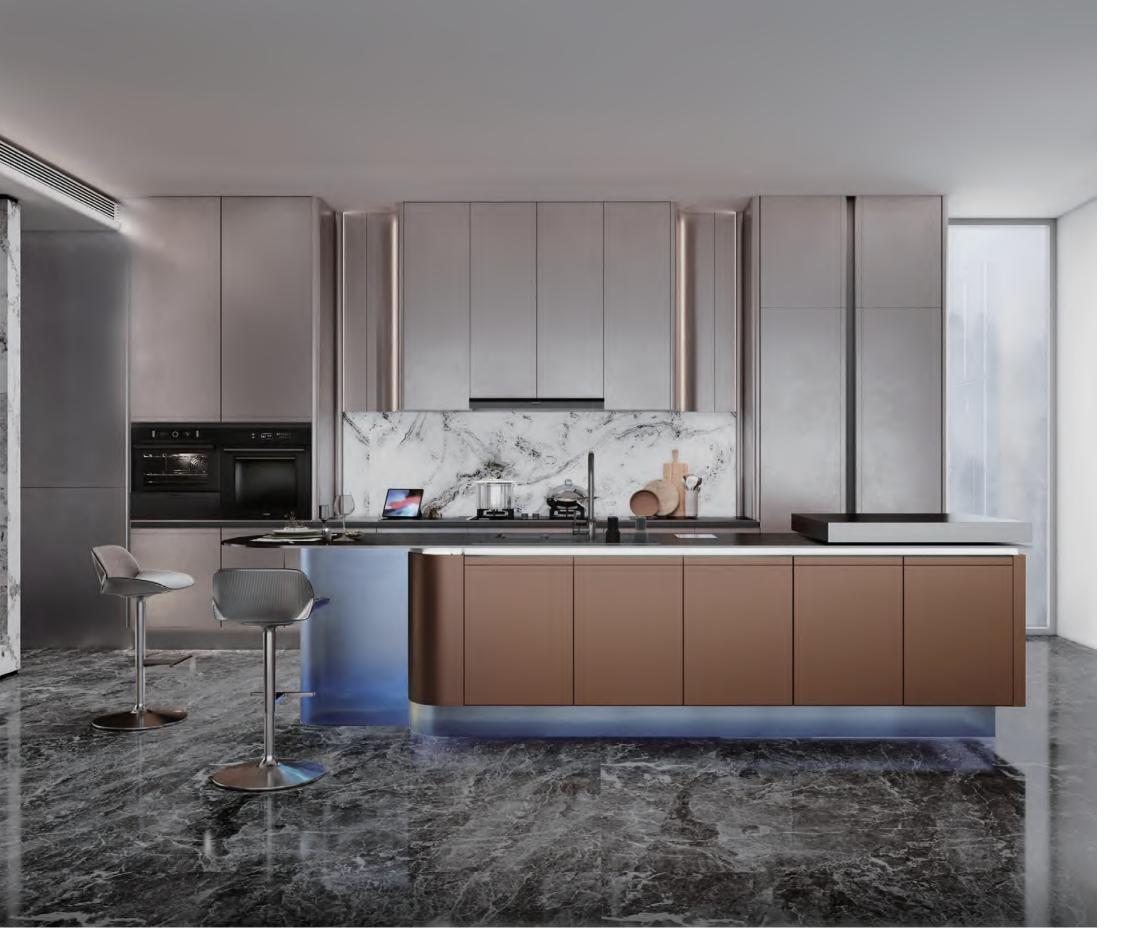

## Carrera Light luxury style

Inspired by the Porsche Carrera GT series, which is hailed as a modern Porsche masterpiece; the exquisite combination of red liquid metal paint and gray metallic brushed material creates an ultra-realistic metallic texture; blending wildness with refinement, it endows the space with a futuristic beauty. At the same time, "Carrera" also signifies passion and adventure, embodying Suofeiya's spirit of constant breakthroughs, innovation, and leadership.

Kitchen Cabinet

The kitchen cabinet is lacquer flat doors with a champagne matte, no-pull design.

The island is red lacquer door panel with beveled edges and built-in handles drawn. Bright red, in the visual form of a strong impact.

The light illuminates the floor, increases the sense of suspension of the cabinet, and makes the kitchen space more atmospheric.

#### Shutter/ Drawer Front: Luminous Grey

Shutter/ Drawer Front: Titan Red

Carcass: Carman Grey

Carcass: Radiant Wood

Back Board: Feist Forest

Countertop: Meteoric