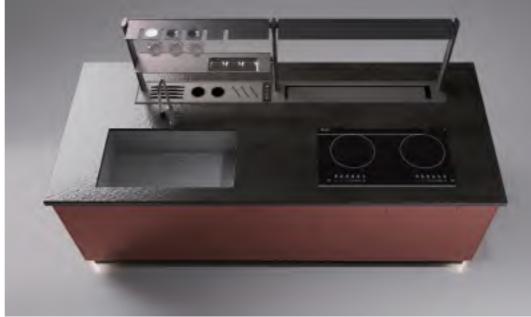

## Kitchen Cabinet

The liquid metal paint exhibits different shades and textures at different color temperatures, creating a sense of spatial depth, flowing with rhythm across space.

## Kitchen Cabinet

Artistic printed back panels integrate leather textures, quietly releasing the beauty of luxury, creating a top-tier minimalist luxury lifestyle.

Linking the present and the future, incorporating electric bus doors, future windows, intelligent lifting range hoods, etc., to create a high-end intelligent artistic life.

Shutter/ Drawer Front: Manhattan Silver

Carcass: Warm Wood Brown

Back Board: Venetian Artistic Print