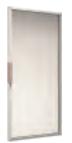

The main door is stable and simple, with Roman columns that are three-dimensional and elegant. The double-sided slanted aluminum frame glass door is transparent and lightweight, and the inner rounded edge is soft and delicate. The curved layer board is practical and aesthetically pleasing, creating a high-end