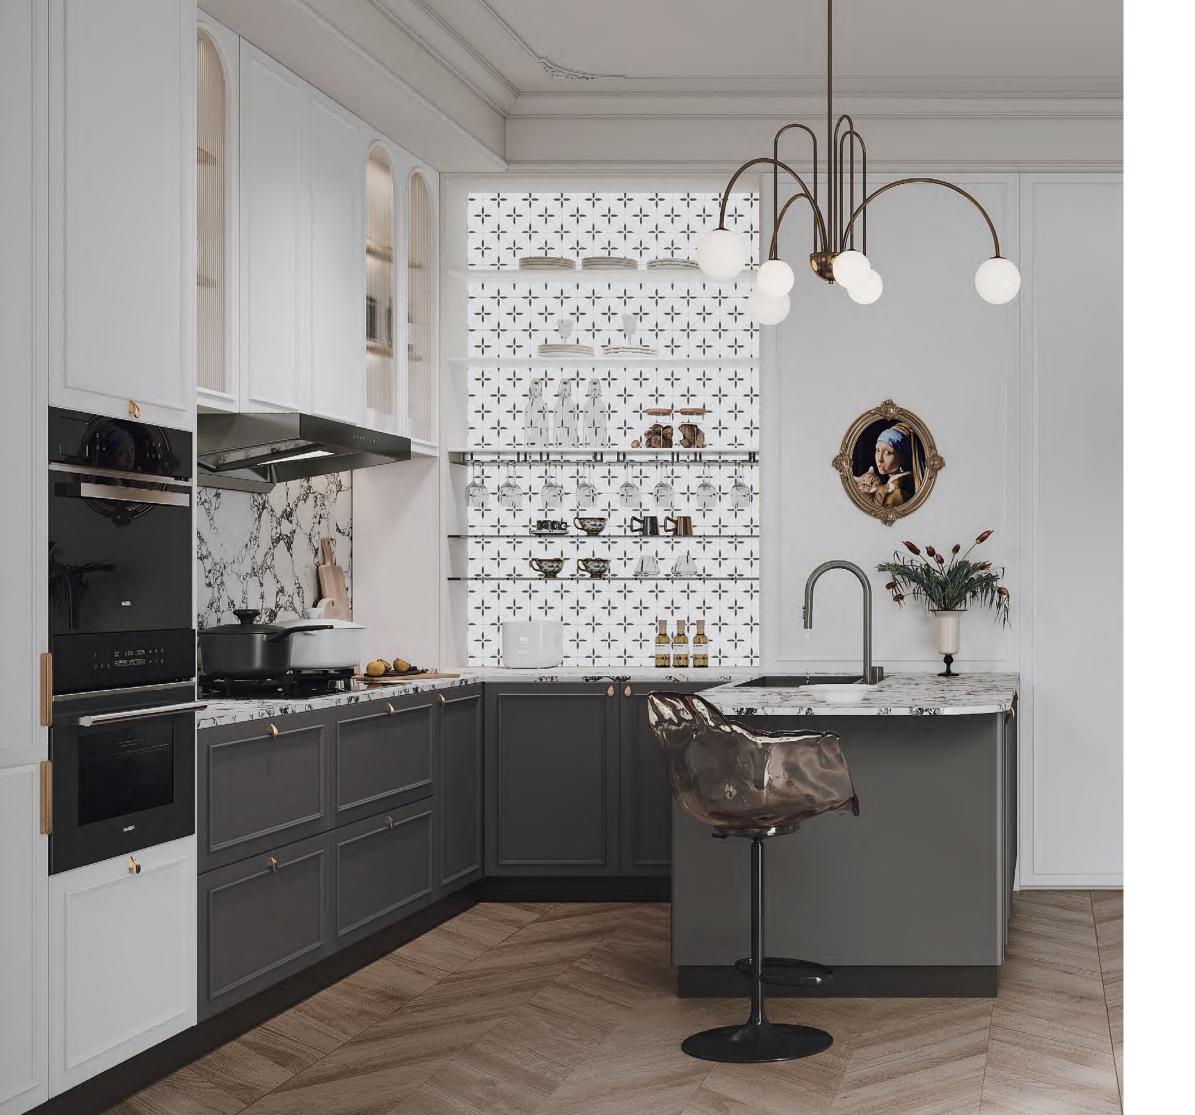

## Avignon Pro French Retro Style

Kitchen Cabinet

The exquisite and refined French retro style draws inspiration from the Chanel brand's exquisite sense and elegant French arch shape with delicate black and white linear accents. It combines a petty bourgeois style, exquisite beauty, and pressure-relief design to create dynamic, innovative spatial utilization.

Guided by the "small space, expansive visual" design philosophy, it reimagines refined living through a lifestyle of meticulous aesthetics, crafting exquisite living spaces that blend elegance with comfort.

Extracting elements of French architecture, the design showcases the elegance and fluidity of lines, blending sturdy rectangular forms with graceful arched shapes to exude a refined aesthetic.

The open-concept showcase kitchen cultivates a lifestyle of light dining and immersive coffee enjoyment.