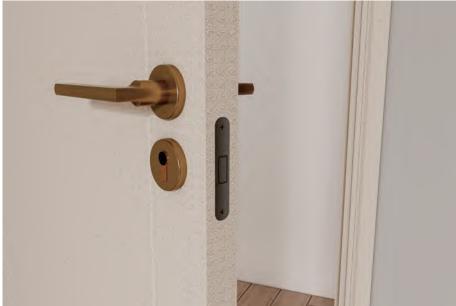

Inerior Door

Roman Column Element Design

Integrated Design of Cabinet Walls

Color Matching: Pistil White

Door Frame: MKX-79

Hinge: YHE001

Lock: MSX091C

Whole House Customization Solution