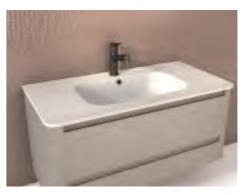

## VANITY

In this distinguished moment, encounter exquisite taste.

Here, the bathroom cabinet's magnificent artistry is like a pilgrimage of the soul. Carefully selected materials blend art and practicality, embodying the craftsmanship of taste inheritance. Whole House Customization Solution

# Fayven Master Series

### Highlight

Dual-Mirror Minimalist Design Smart Touch Activation with One-Tap illumination Wake-Up

Intelligent Control System | Curating Immersive Bathing Relaxation Through Sensory Harmony

Double-Drawer Design | Spacious Storage Capacity with Streamlined Accessibility

High quality texture, understated luxury, steady gray tone and dark elements complement each other, paired with warm metallic texture, creating a modern, simple and layered spatial atmosphere that presents an elegant yet sophisticated visual experience.

Shutter: Sparkle Grey

Shutter: Golden Glaze

Carcass: Carman Grey

Back Board: Carman Grey

Countertop: Shakespeare