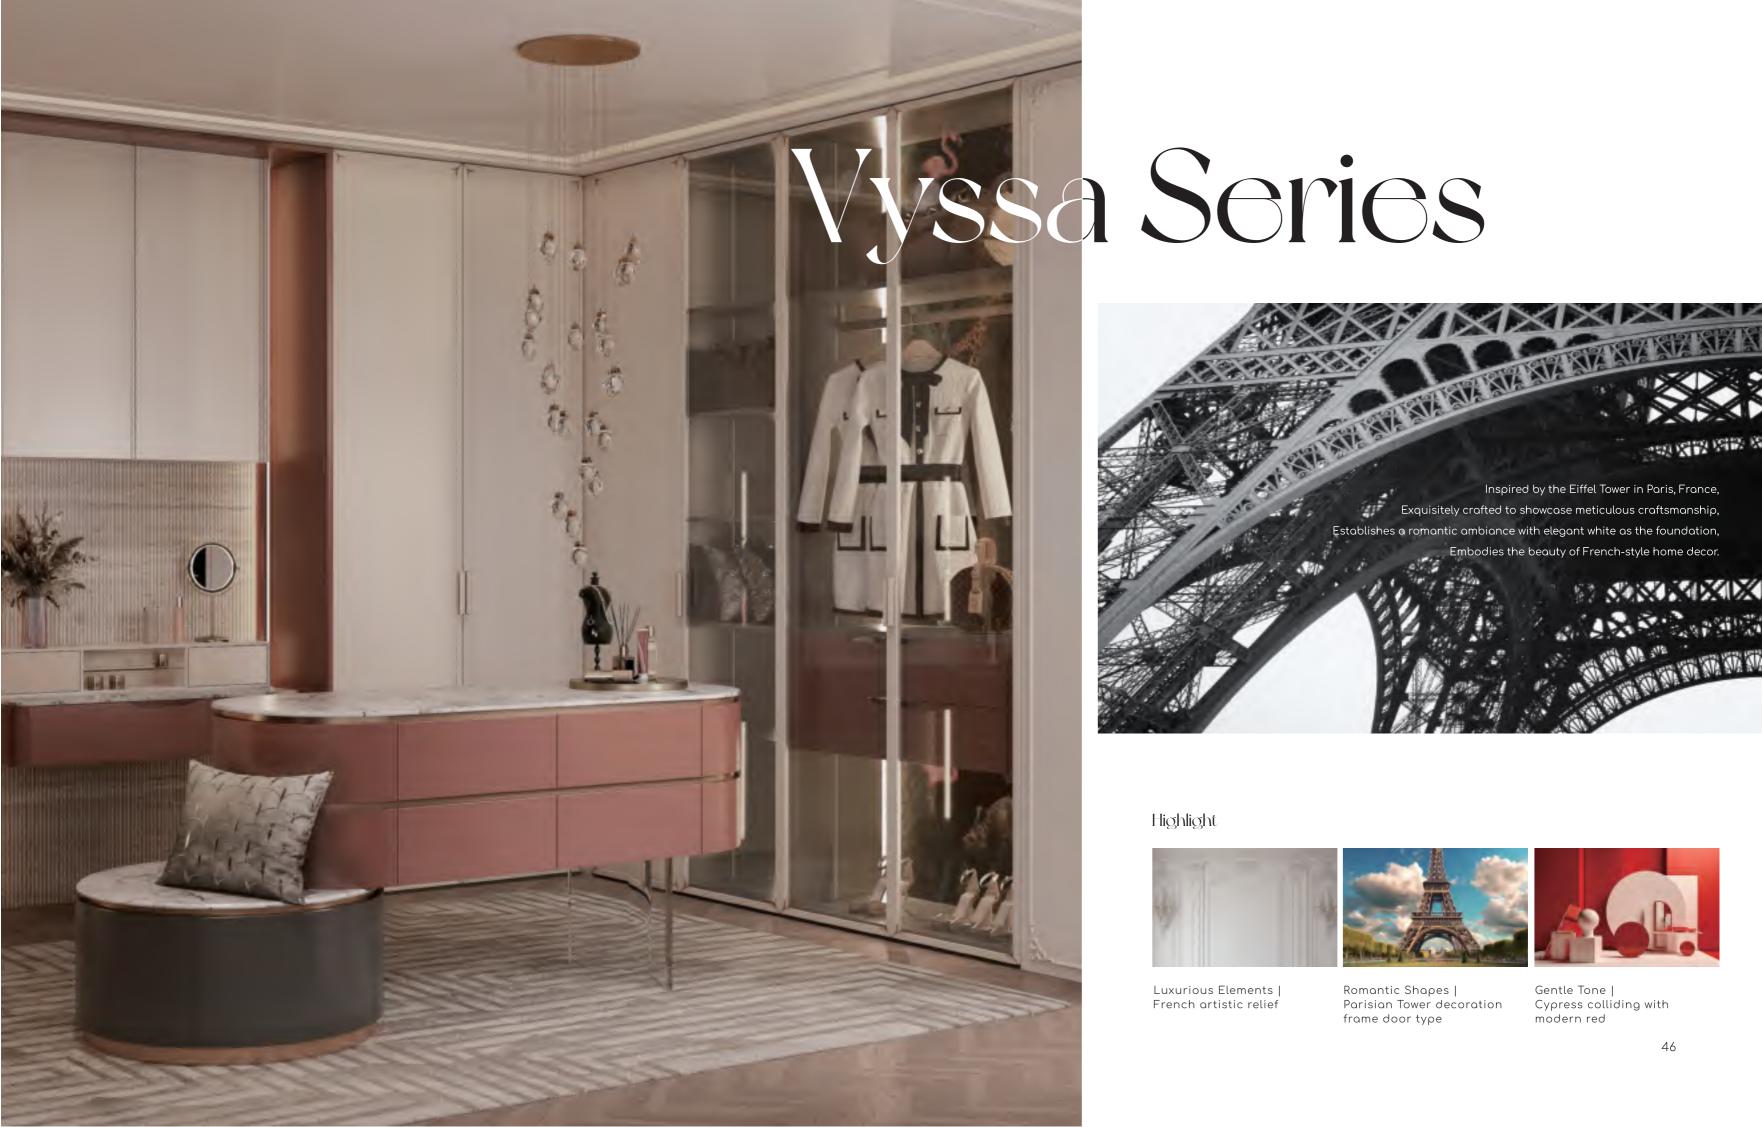

#### Back Board: Champs-Elysees

Wide/narrow edge-pull handle door

Mocha leather handle

Three-sided high-aluminum frame door

Crystal cabinet

Eiffel Tower cladding with aluminum panel doors

Shutter/ Drawer Front: Bleying