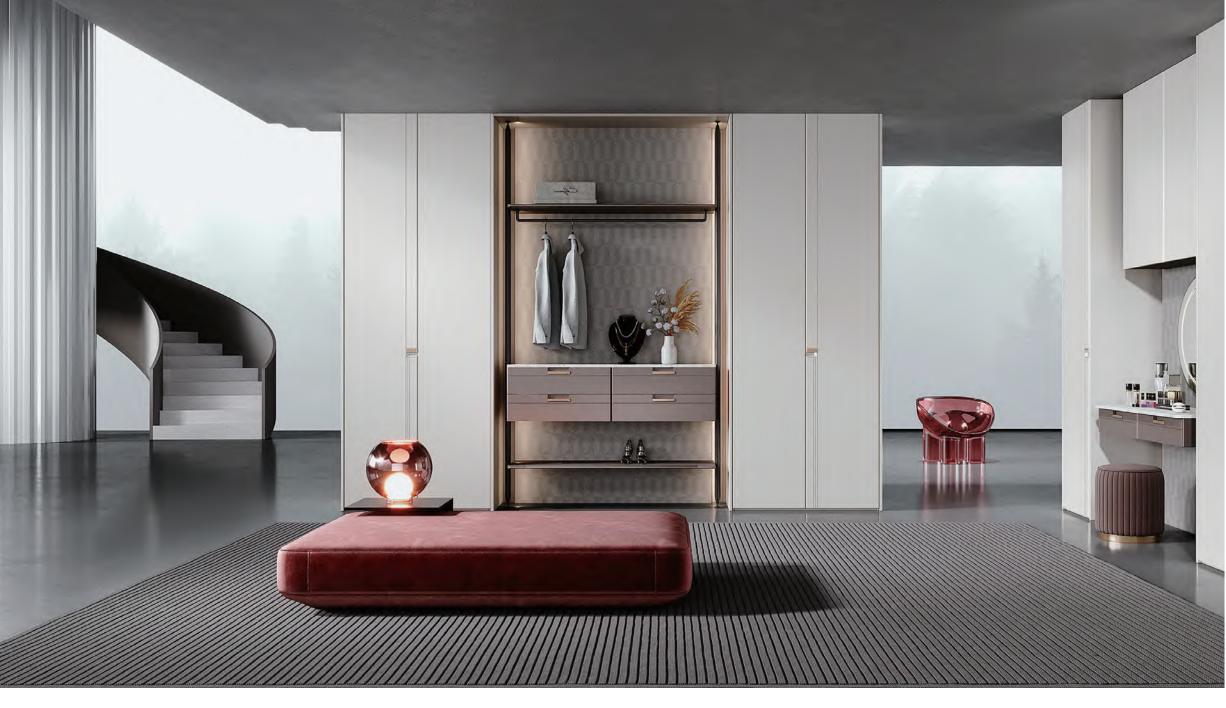

## WARDROBE

Behind the passage of time, a maze-like journey of fashion.

As the wardrobe gently opens, from classics to modern styles, the beauty of clothing art emerges through refined lines and elegant colors. Let your wardrobe journey become a moment of blossoming, displaying exquisite taste and eternal treasures. Brochure 2025

Whole House Customization Solution

# Nini Series

## Highlight

Curved craftsmanship| Showcasing classical nobility

45

Diamond grid embossed panel | Radiating fashionable charm

Polar Star glowing panel | Enhancing spatial beauty

# Shutter/ Drawer Front: Pistil White Shutter/ Drawer Front: Pistil Sweet Carcass: Greige Leather Back Board: Sogal Flora

Single curved edge high aluminum frame door (Gold-B) + Gray glass Micro-profile curved arc door (with lock core handle)

Curved decorative column

Micro-profile curved arc facade (with handle)

Lock core handle

Whole House Customization Solution