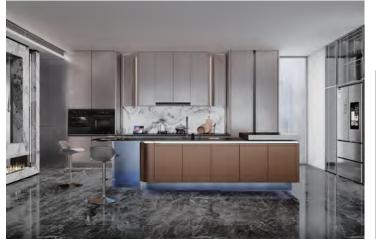

## Kitchen Cabinet

The design features an open island counter and an extended dining table, creating an open and free space with a fluid

During meal preparation and cooking, it allows for communication and enjoyment, satisfying the social need for dining interaction. Multifunctional areas such as a wine corner, coffee area, baking zone, and gourmet section are integrated

Not only does it showcase the owner's taste, but it also helps cultivate closer relationships among friends.

Shutter/ Drawer Front: Star Maze

Intersperse: Lightful Orange