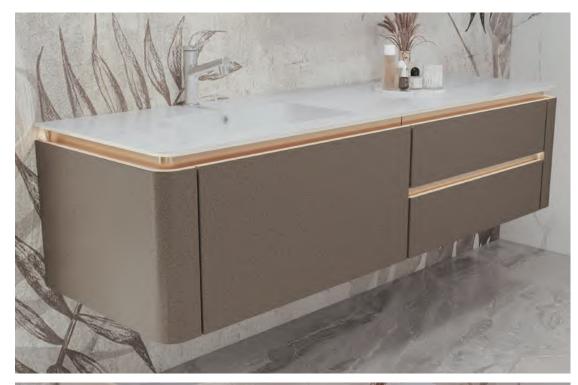

# Platinum Series

Inspired by the elegant and fashionable charm of Paris, France, the design incorporates elements of the Arc de Triomphe and layered circular arches, showcasing the new era's declaration of freedom and interpreting the romantic and elegant temperament of French culture.

### Highlight

Unique D-shaped smart mirror, combined with lighting to create an atmosphere

Suspended countertop design, ultra-thin slanted rock slab integrated basin

The mirror cabinet is equipped with a facial mask refrigerator

#### Whole House Customization Solution

The overall color scheme draws inspiration from luxury light retro patterns and French architectural colors, with a soft and graceful curved shape outlining a romantic atmosphere, interpreting an elegant and delicate French luxury space, symbolizing tranquility, simplicity, and nobility, creating an elegant aesthetic whole.