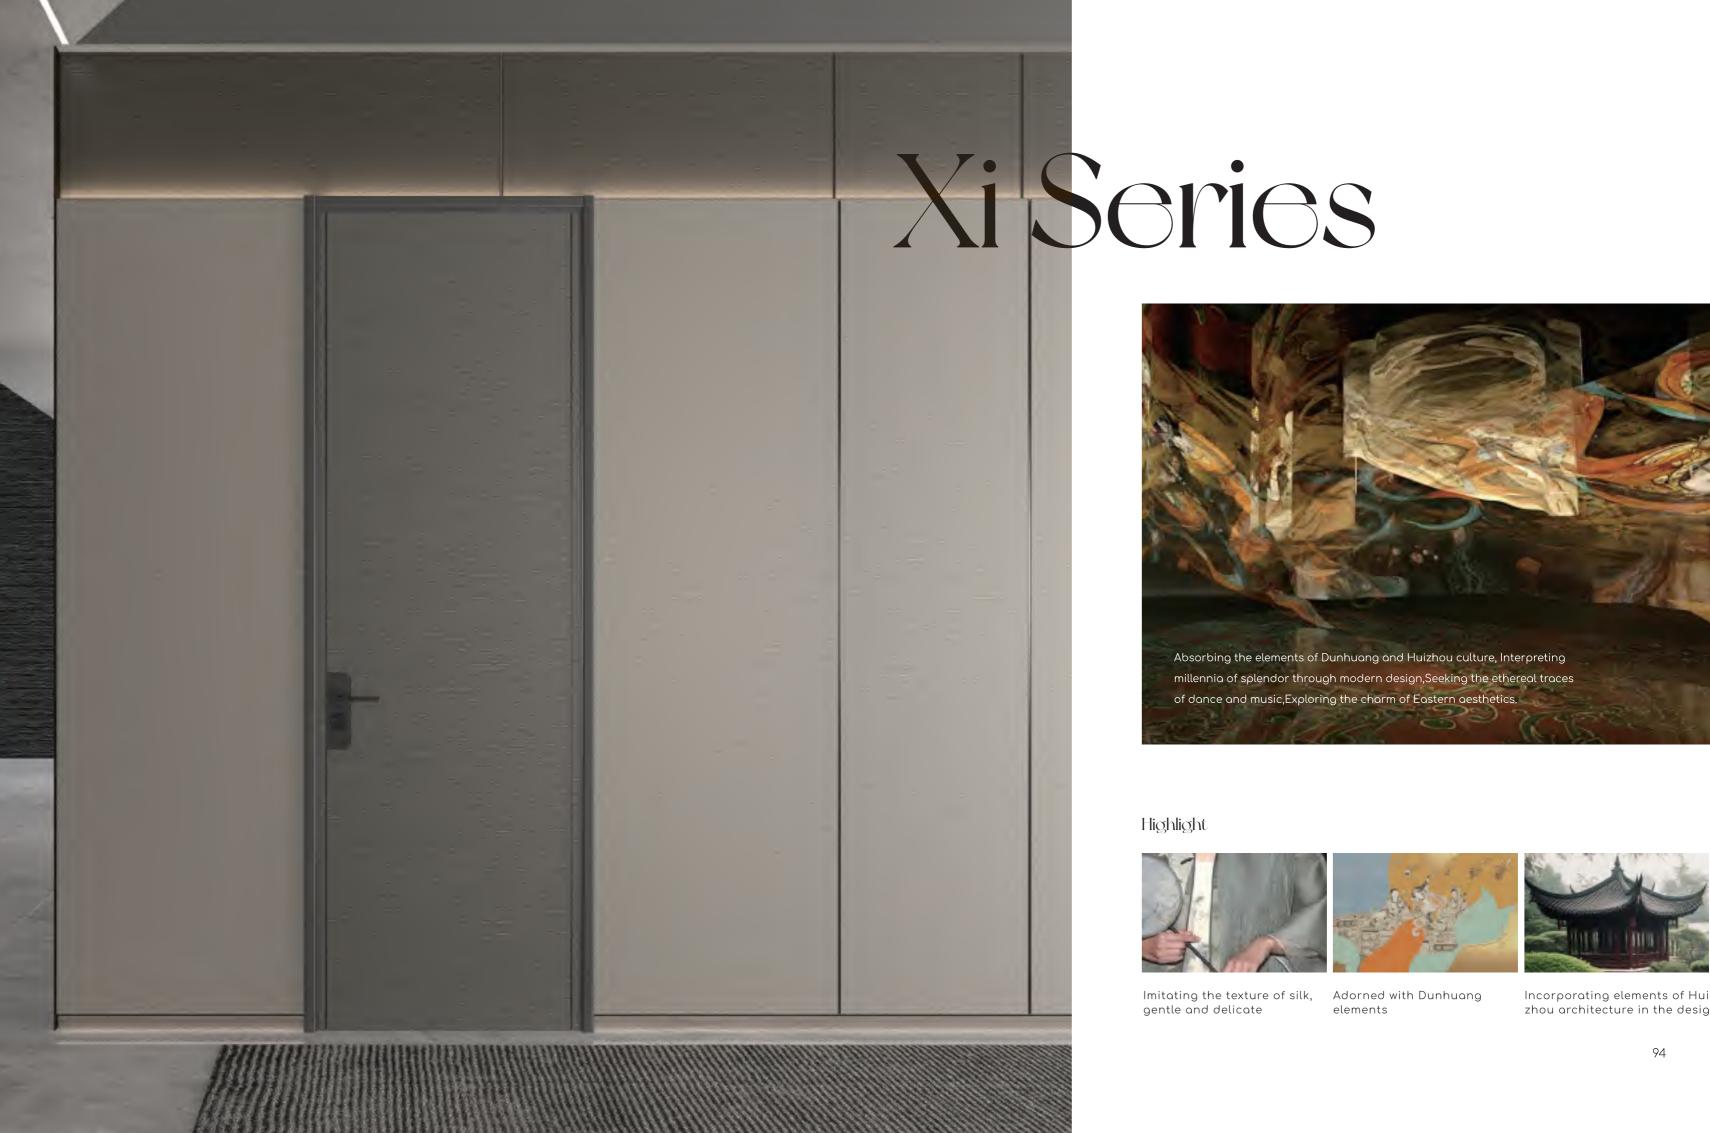

# Thya Series

Inspired by Hestia, the sacred goddess in Greek mythology. A symbol of beauty, elegance and purity. Elegant with smooth and soft arc shape. A storbing the luxury element "D" and the thousand-bird lattice, Interretation of modern light French home romance and refinement.

### Highlight

Houndstooth pattern, vintage and upscal

Romantic colors, French home decor

Combination of metal and fabric textures.

Color: Light Heron

Door Frame: FKX-05H&04W

Hinge: SHE090

Lock: MSX091CD

### Brochure 2025

Color Matching: Coffee Brown Oak

Color Matching: Pine Needle

Hinge: SHE001

Lock: MSX148CD

Incorporating elements of Huizhou architecture in the design

Color Matching: Fossil Grey

Color Matching: Pecan