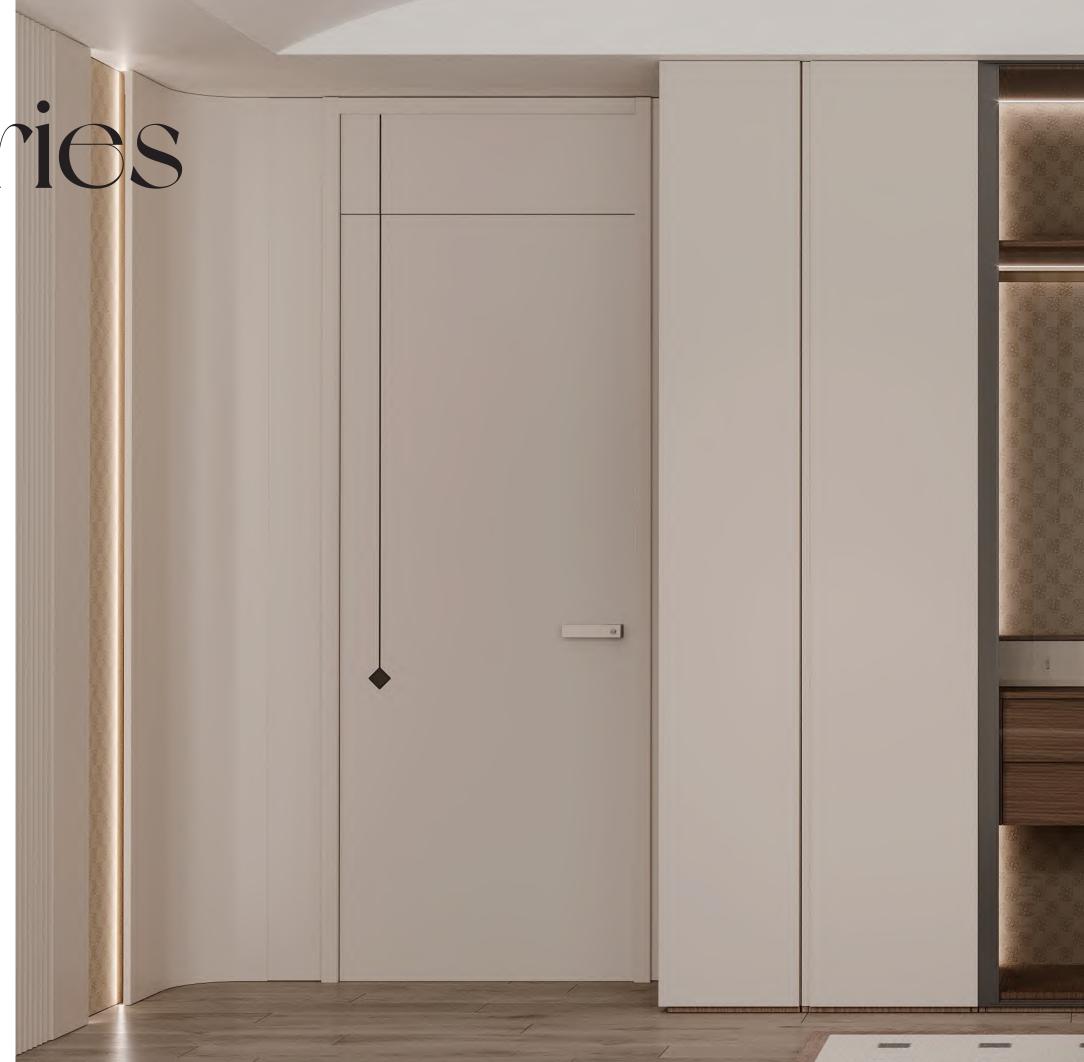

Inerior Door

Roman Column Element Design

Integrated Design of Cabinet Walls

Color Matching: Pistil White

Door Frame: MKX-79

Hinge: YHE001

Lock: MSX091C

Whole House Customization Solution