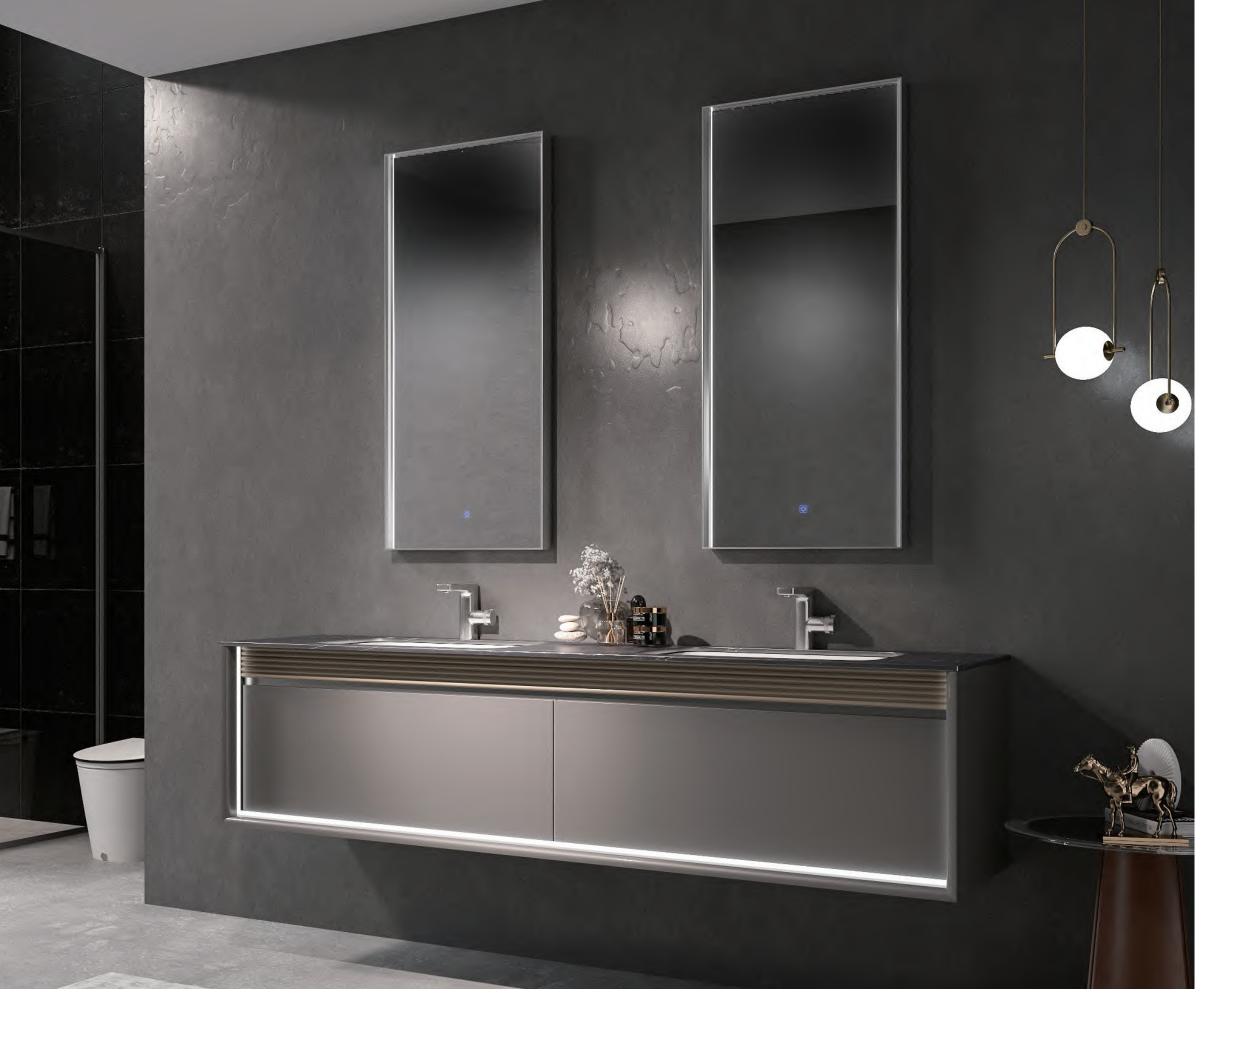

# Fayven Master Series

### Highlight

Dual-Mirror Minimalist Design Smart Touch Activation with One-Tap illumination Wake-Up

Intelligent Control System | Curating Immersive Bathing Relaxation Through Sensory Harmony

Double-Drawer Design | Spacious Storage Capacity with Streamlined Accessibility

High quality texture, understated luxury, steady gray tone and dark elements complement each other, paired with warm metallic texture, creating a modern, simple and layered spatial atmosphere that presents an elegant yet sophisticated visual experience.

Shutter: Sparkle Grey

Shutter: Golden Glaze

Carcass: Carman Grey

Back Board: Carman Grey

Countertop: Shakespeare