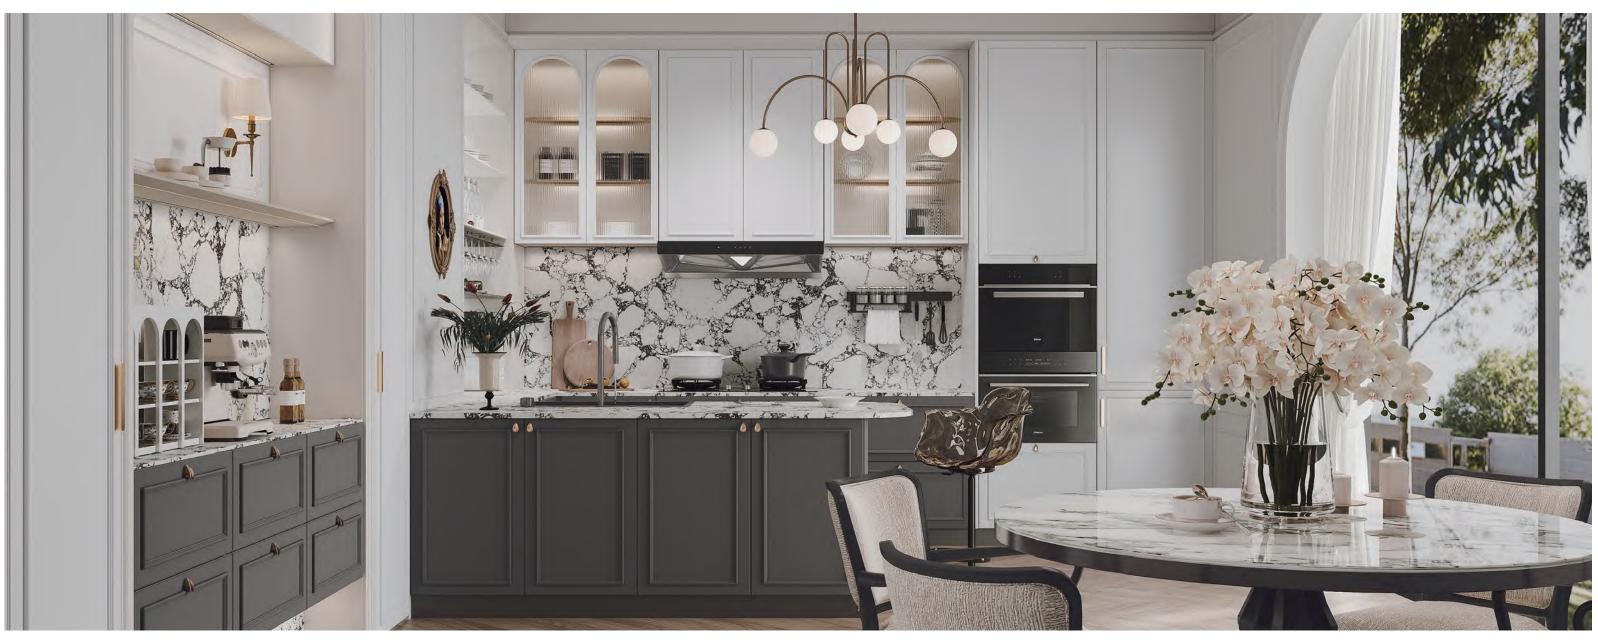

## Avignon Pro French Retro Style

Kitchen Cabinet

The exquisite and refined French retro style draws inspiration from the Chanel brand's exquisite sense and elegant French arch shape with delicate black and white linear accents. It combines a petty bourgeois style, exquisite beauty, and pressure-relief design to create dynamic, innovative spatial utilization.

Guided by the "small space, expansive visual" design philosophy, it reimagines refined living through a lifestyle of meticulous aesthetics, crafting exquisite living spaces that blend elegance with comfort.

Extracting elements of French architecture, the design showcases the elegance and fluidity of lines, blending sturdy rectangular forms with graceful arched shapes to exude a refined aesthetic.

The open-concept showcase kitchen cultivates a lifestyle of light dining and immersive coffee enjoyment.

#### Shutter: Ancora Grey

Shutter: Mousse Cream

Shutter: Mystic Haze Gray

Shutter: Cold White

Carcass: Diamond White

Countertop: Radiant Stone White