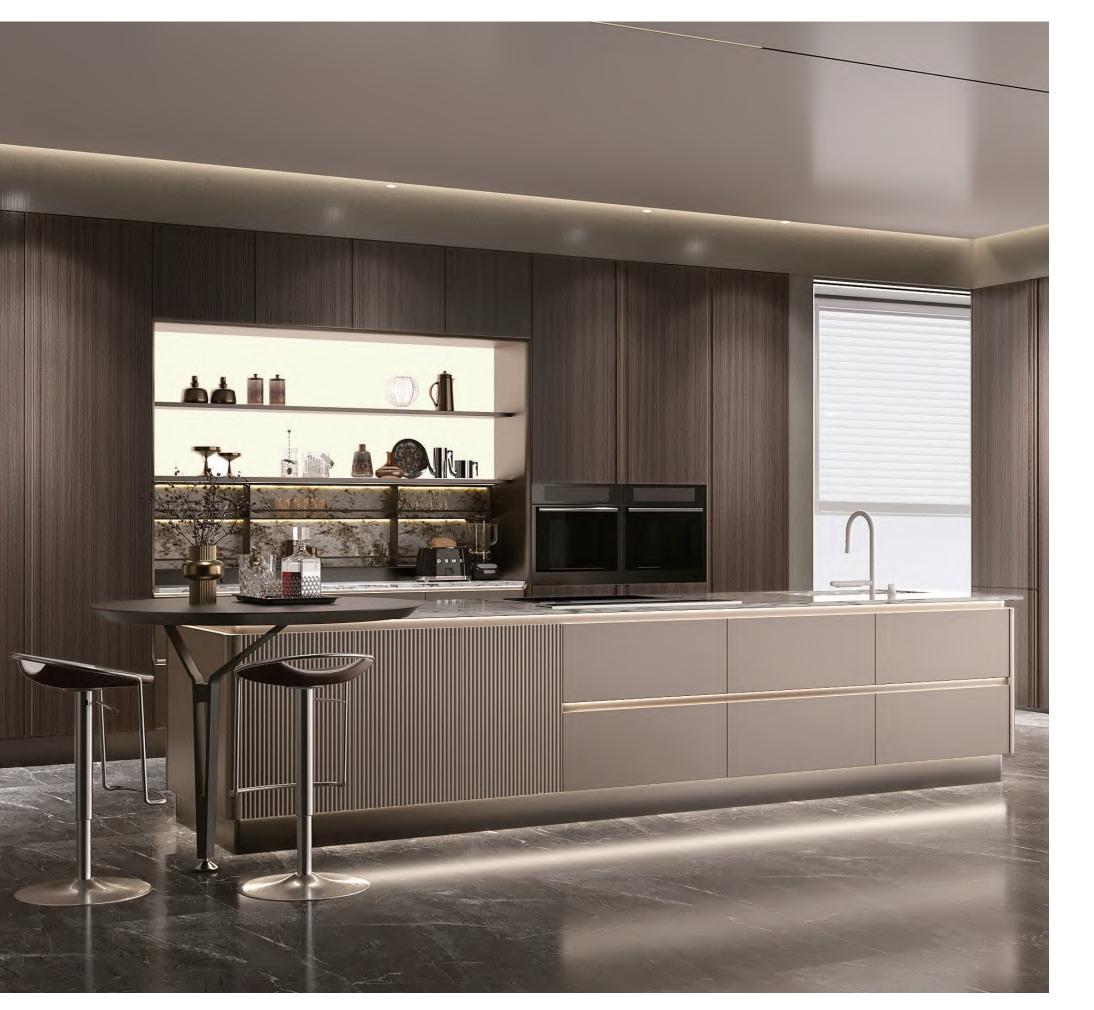

## Kitchen Cabinet

The liquid metal paint exhibits different shades and textures at different color temperatures, creating a sense of spatial depth, flowing with rhythm across space.

## Kitchen Cabinet

Artistic printed back panels integrate leather textures, quietly releasing the beauty of luxury, creating a top-tier minimalist luxury lifestyle.

Linking the present and the future, incorporating electric bus doors, future windows, intelligent lifting range hoods, etc., to create a high-end intelligent artistic life.

Shutter/ Drawer Front: Manhattan Silver

Carcass: Warm Wood Brown

Back Board: Venetian Artistic Print