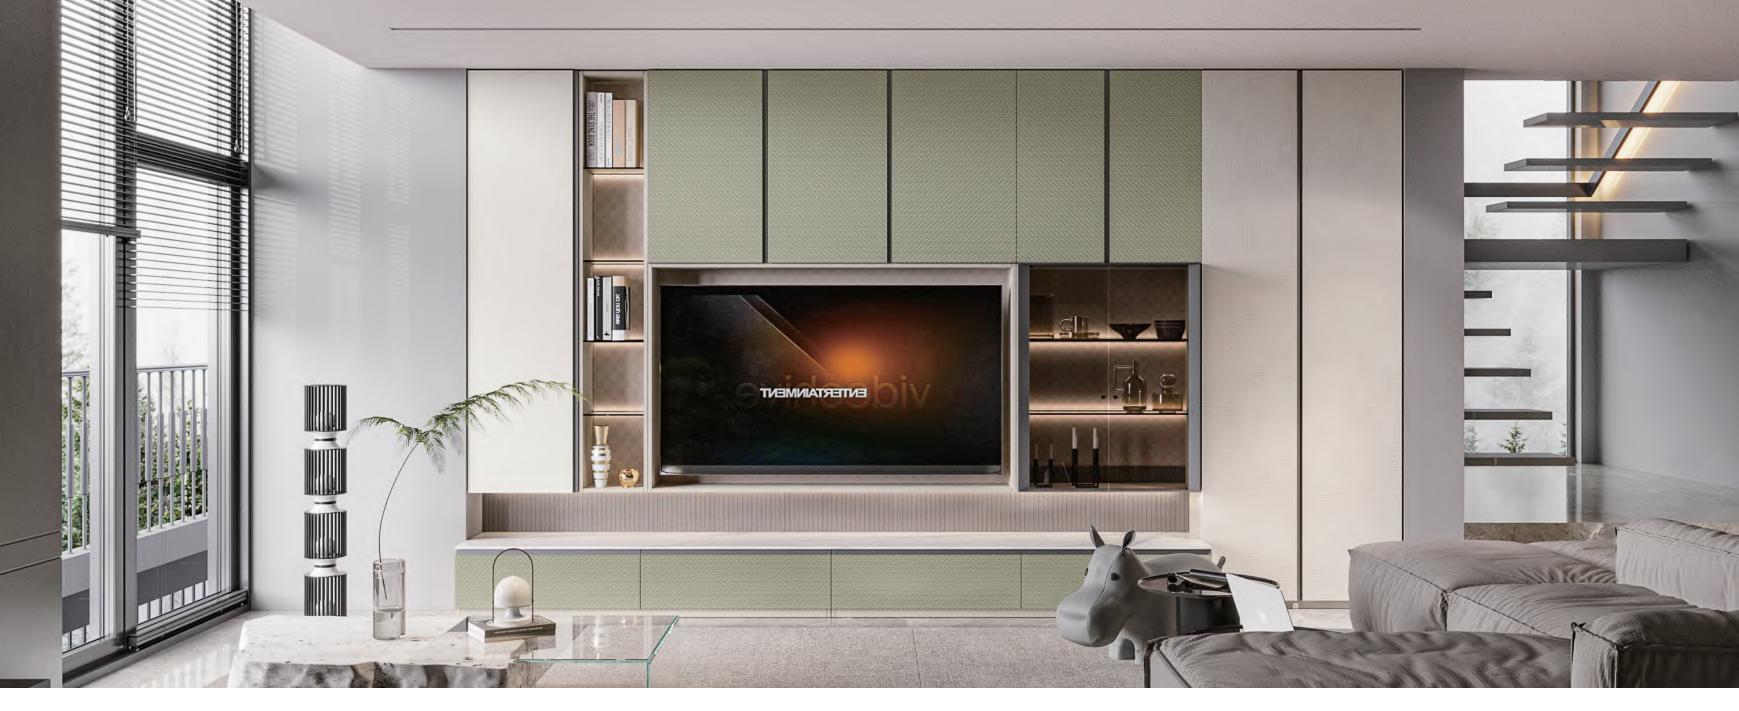

ate Carved Door Panels

Shutter/ Drawer Front: Ancora Grey

Shutter/ Back Board/ Wall Panel: Ivory White

Shutter/ Back Board/ Wall Panel: Ancora Red



Vintage Wave-Textured Drawer Fronts



Crystal Glass Pulls



Single-Arc Edge High-Aluminum FramedDoors



Carcass: Borg Light Cloth

Shutter/ Back Board/ Wall Panel: Ancora Grey

Whole House Customization Solution

# Misu Series

The design inspiration comes from the exquisite dessert culture in Europe, combining creamy aesthetics with modern design techniques to present the sweetness of French desserts and create a warm and healing home space.

## Highlight



Creamy color scheme: Create a pure and warm atmosphere Textured pattern: Outline a delicate and soft touch



Leather grain handles: Metal + leather grain, highlighting fashion







#### Shutter/ Drawer Front: Milk Aroma

Shutter/ Drawer Front: Apricot Cream

#### Shutter/ Drawer Front: Parakeet Cream

Carcass: Maple Talk

#### Back Board: Champs-Elysees





Wide/narrow edge-pull handle door

Mocha leather handle





Three-sided high-aluminum frame door



Crystal cabinet













Eiffel Tower cladding with aluminum panel doors

Shutter/ Drawer Front: Bleying



Back Board: Feist Forest









Semi-circular handles & boat-shaped recessed handles for door pulls



Shutter/ Drawer Front: Modern Berry

Back Board: Wandering Gold

#### Back Board: Mousse Cream

# Kaamos Series

53

## Highlight



The inspiration comes from the auroras in the polar night of the Arctic Circle, incorporating elements such as glaciers and tree shadows to create a comfortable home