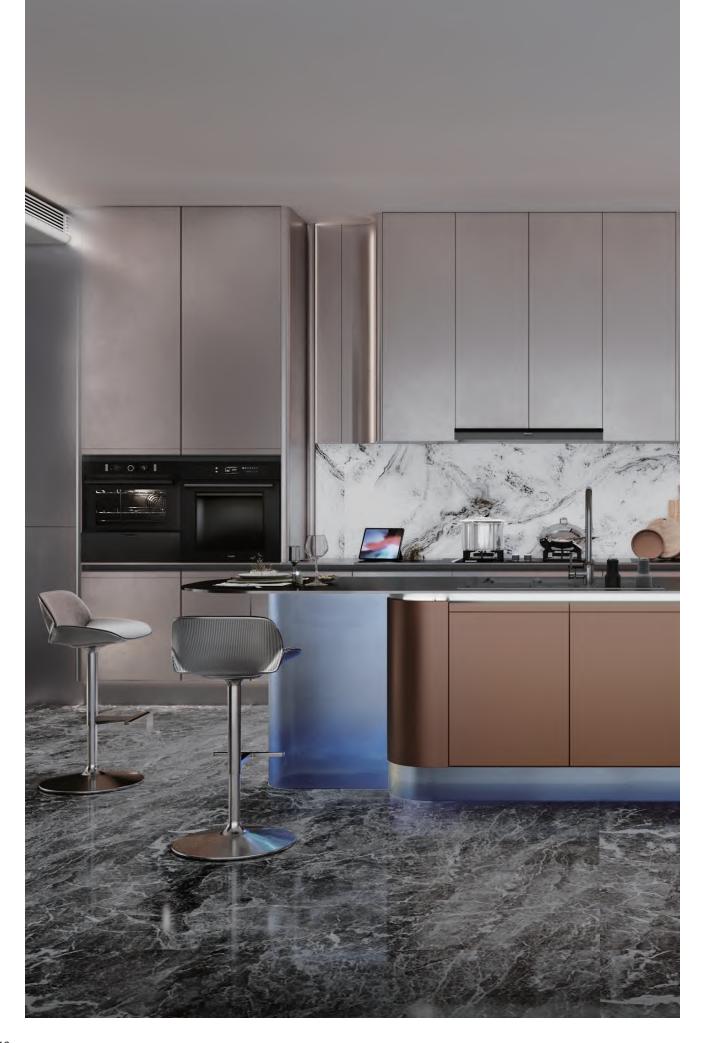

## Carrera Light luxury style

Inspired by the Porsche Carrera GT series, which is hailed as a modern Porsche masterpiece; the exquisite combination of red liquid metal paint and gray metallic brushed material creates an ultra-realistic metallic texture; blending wildness with refinement, it endows the space with a futuristic beauty. At the same time, "Carrera" also signifies passion and adventure, embodying Suofeiya's spirit of constant breakthroughs, innovation, and leadership.

Kitchen Cabinet

The kitchen cabinet is lacquer flat doors with a champagne matte, no-pull design.

The island is red lacquer door panel with beveled edges and built-in handles drawn. Bright red, in the visual form of a strong impact.

The light illuminates the floor, increases the sense of suspension of the cabinet, and makes the kitchen space more atmospheric.