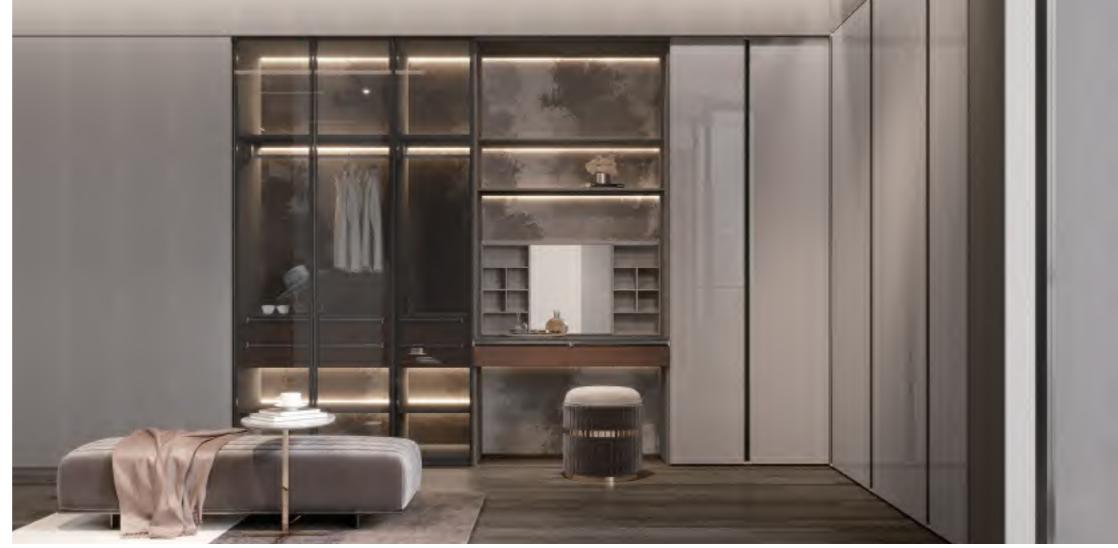

# Misu Series

The design inspiration comes from the exquisite dessert culture in Europe, combining creamy aesthetics with modern design techniques to present the sweetness of French desserts and create a warm and healing home space.

## Highlight

Creamy color scheme: Create a pure and warm atmosphere Textured pattern: Outline a delicate and soft touch

Leather grain handles: Metal + leather grain, highlighting fashion

#### Shutter/ Drawer Front: Milk Aroma

Shutter/ Drawer Front: Apricot Cream

#### Shutter/ Drawer Front: Parakeet Cream

Carcass: Maple Talk

#### Back Board: Champs-Elysees

Wide/narrow edge-pull handle door

Mocha leather handle

Three-sided high-aluminum frame door

Crystal cabinet

Eiffel Tower cladding with aluminum panel doors

Shutter/ Drawer Front: Bleying

Back Board: Feist Forest

Semi-circular handles & boat-shaped recessed handles for door pulls

Shutter/ Drawer Front: Modern Berry

Back Board: Wandering Gold

#### Back Board: Mousse Cream