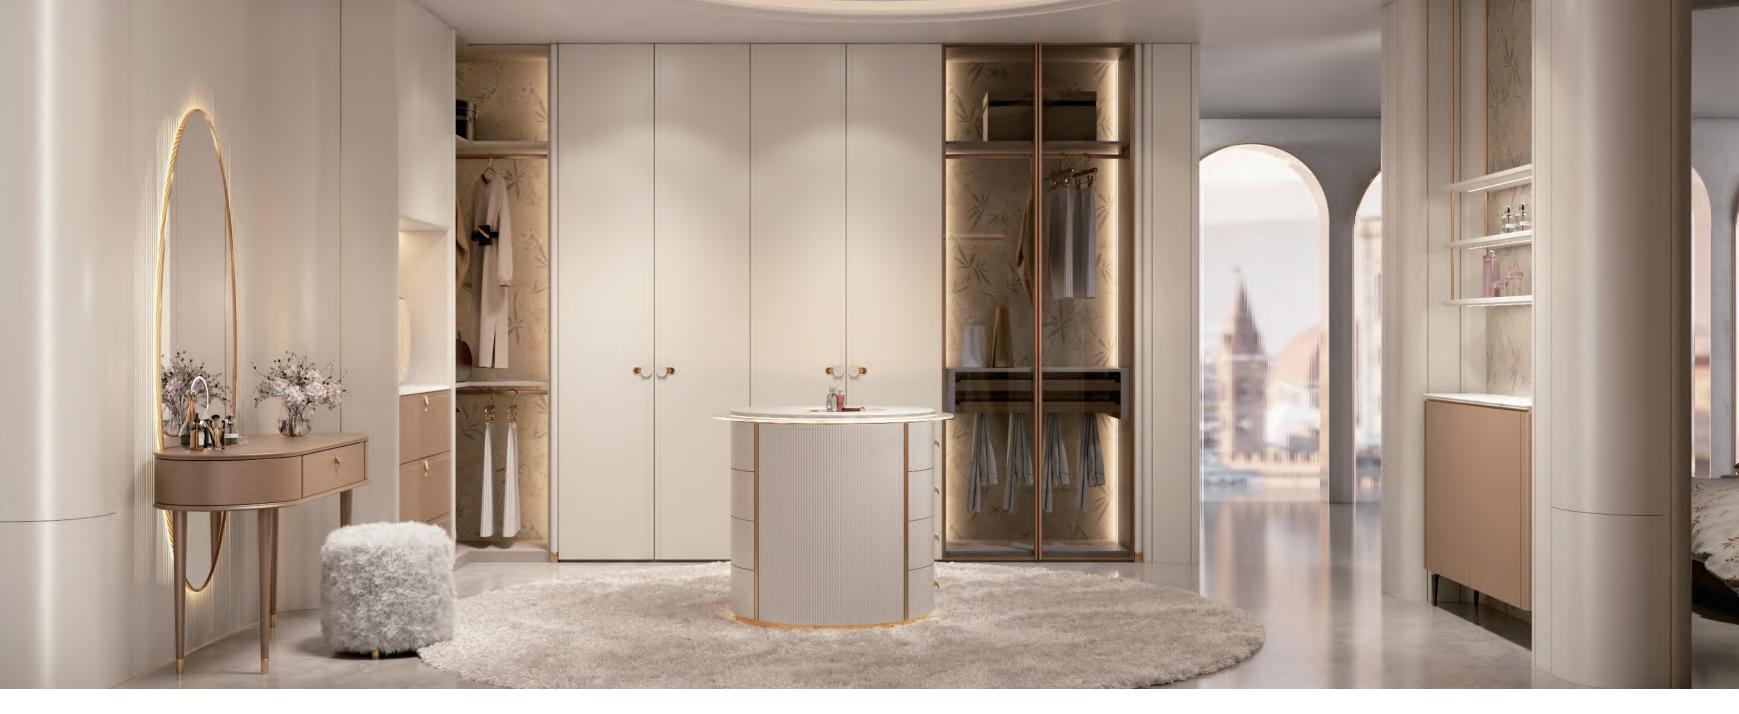

## WARDROBE

Behind the passage of time, a maze-like journey of fashion.

As the wardrobe gently opens, from classics to modern styles, the beauty of clothing art emerges through refined lines and elegant colors. Let your wardrobe journey become a moment of blossoming, displaying exquisite taste and eternal treasures. Brochure 2025

Whole House Customization Solution

# Nini Series

## Highlight

Curved craftsmanship| Showcasing classical nobility

45

Diamond grid embossed panel | Radiating fashionable charm

Polar Star glowing panel | Enhancing spatial beauty

# Shutter/ Drawer Front: Pistil White Shutter/ Drawer Front: Pistil Sweet Carcass: Greige Leather Back Board: Sogal Flora

Single curved edge high aluminum frame door (Gold-B) + Gray glass Micro-profile curved arc door (with lock core handle)

Curved decorative column

Micro-profile curved arc facade (with handle)

Lock core handle

Whole House Customization Solution