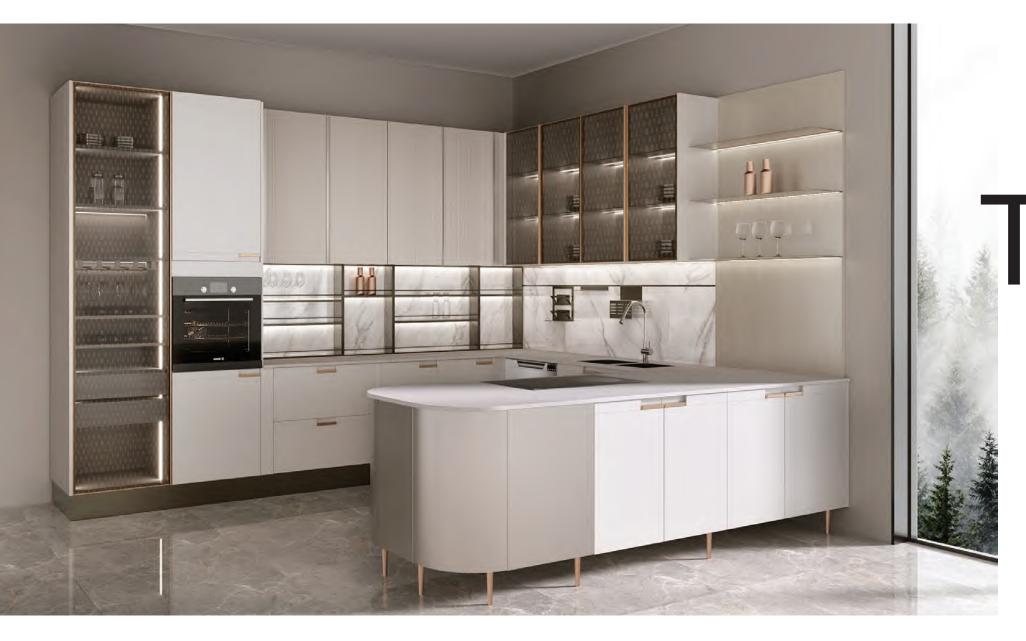

## Avignon Pro French Retro Style

Kitchen Cabinet

The exquisite and refined French retro style draws inspiration from the Chanel brand's exquisite sense and elegant French arch shape with delicate black and white linear accents. It combines a petty bourgeois style, exquisite beauty, and pressure-relief design to create dynamic, innovative spatial utilization.

Guided by the "small space, expansive visual" design philosophy, it reimagines refined living through a lifestyle of meticulous aesthetics, crafting exquisite living spaces that blend elegance with comfort.

Extracting elements of French architecture, the design showcases the elegance and fluidity of lines, blending sturdy rectangular forms with graceful arched shapes to exude a refined aesthetic.

The open-concept showcase kitchen cultivates a lifestyle of light dining and immersive coffee enjoyment.

#### Shutter: Ancora Grey

Shutter: Mousse Cream

Shutter: Mystic Haze Gray

Shutter: Cold White

Carcass: Diamond White

Countertop: Radiant Stone White