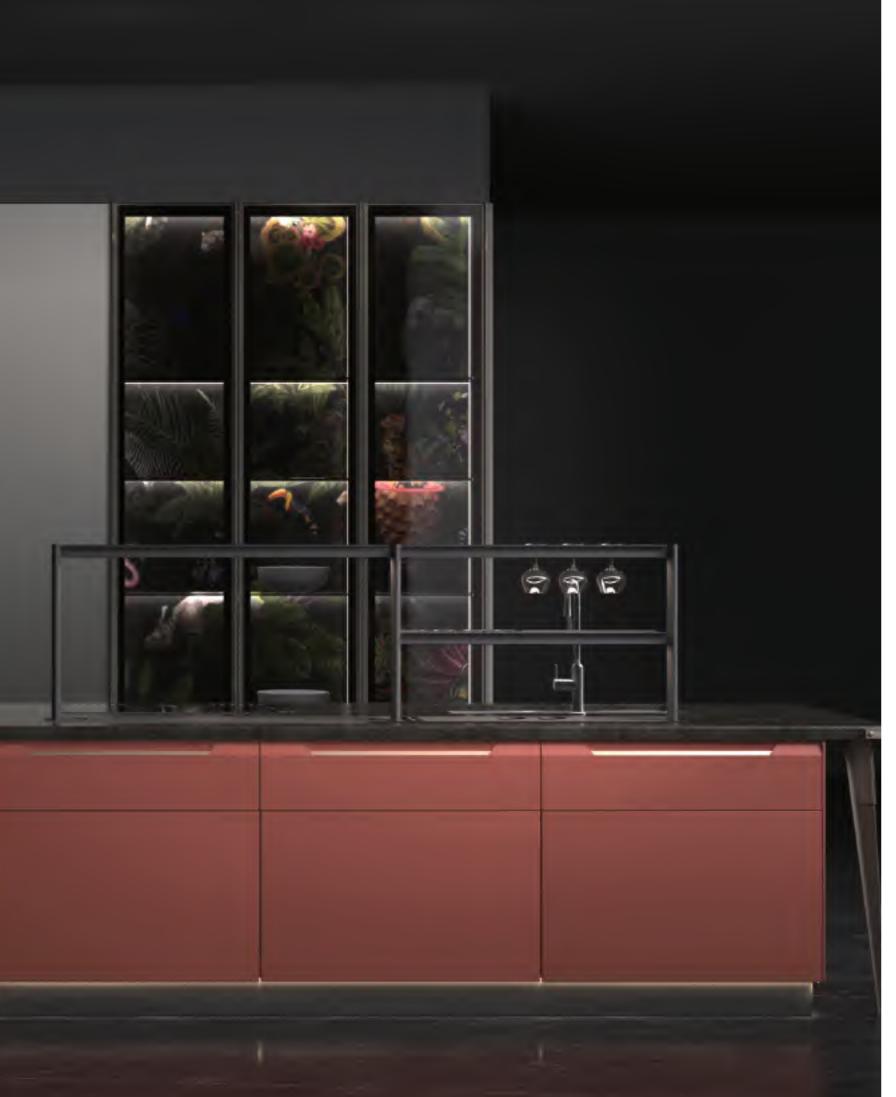

## Kitchen Cabinet

The liquid metal paint exhibits different shades and textures at different color temperatures, creating a sense of spatial depth, flowing with rhythm across space.

## Kitchen Cabinet

Artistic printed back panels integrate leather textures, quietly releasing the beauty of luxury, creating a top-tier minimalist luxury lifestyle.

Linking the present and the future, incorporating electric bus doors, future windows, intelligent lifting range hoods, etc., to create a high-end intelligent artistic life.

Shutter/ Drawer Front: Manhattan Silver

Carcass: Warm Wood Brown

Back Board: Venetian Artistic Print