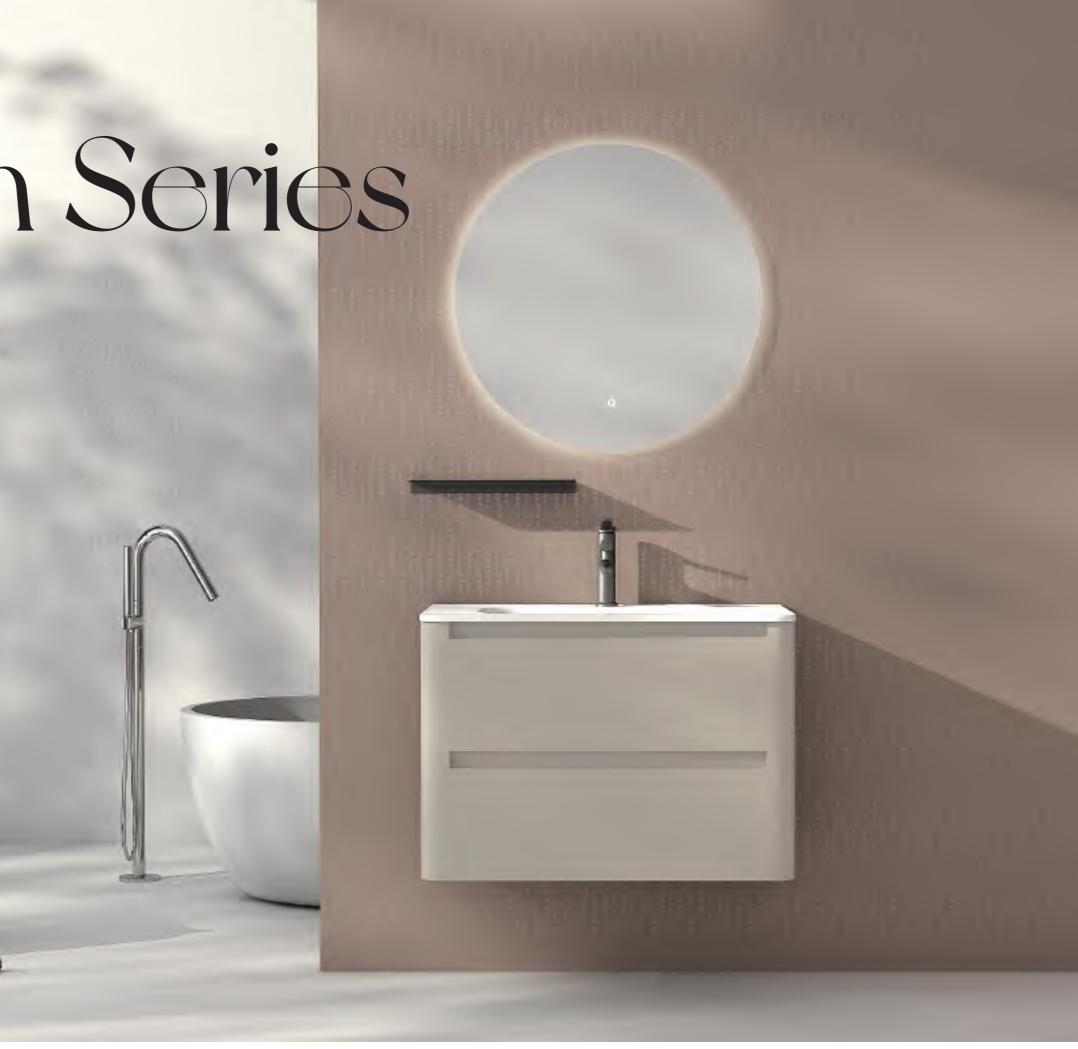

# Platinum Series

Inspired by the elegant and fashionable charm of Paris, France, the design incorporates elements of the Arc de Triomphe and layered circular arches, showcasing the new era's declaration of freedom and interpreting the romantic and elegant temperament of French culture.

### Highlight

Unique D-shaped smart mirror, combined with lighting to create an atmosphere

Suspended countertop design, ultra-thin slanted rock slab integrated basin

The mirror cabinet is equipped with a facial mask refrigerator

#### Whole House Customization Solution

The overall color scheme draws inspiration from luxury light retro patterns and French architectural colors, with a soft and graceful curved shape outlining a romantic atmosphere, interpreting an elegant and delicate French luxury space, symbolizing tranquility, simplicity, and nobility, creating an elegant aesthetic whole.