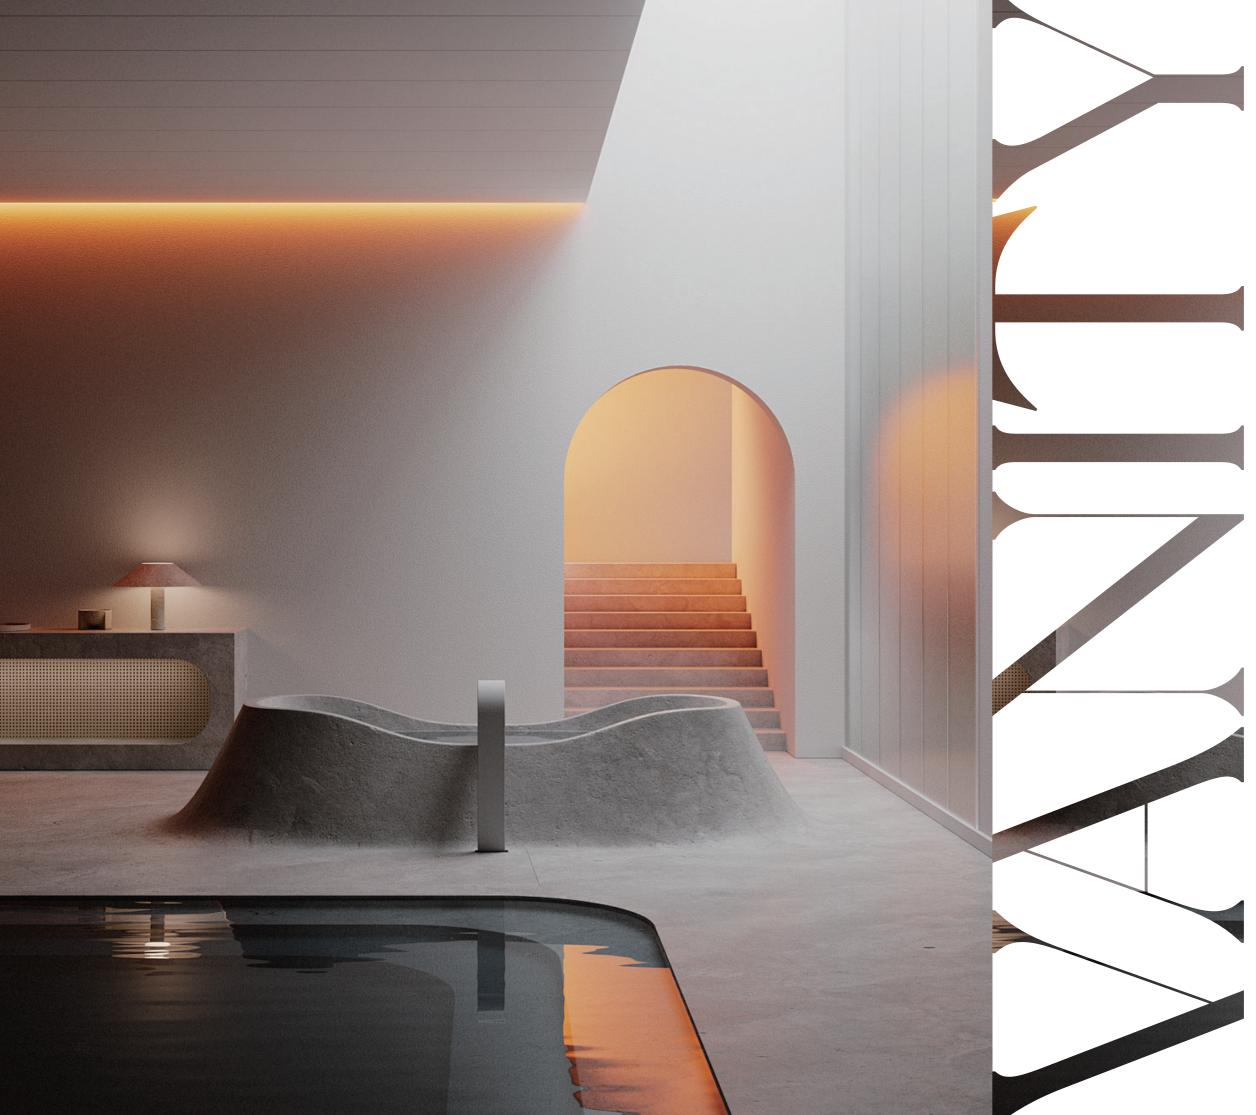

## VANITY

In this distinguished moment, encounter exquisite taste.

Here, the bathroom cabinet's magnificent artistry is like a pilgrimage of the soul. Carefully selected materials blend art and practicality, embodying the craftsmanship of taste inheritance. Whole House Customization Solution

# Fayven Master Series

### Highlight

Dual-Mirror Minimalist Design Smart Touch Activation with One-Tap illumination Wake-Up

Intelligent Control System | Curating Immersive Bathing Relaxation Through Sensory Harmony

Double-Drawer Design | Spacious Storage Capacity with Streamlined Accessibility

High quality texture, understated luxury, steady gray tone and dark elements complement each other, paired with warm metallic texture, creating a modern, simple and layered spatial atmosphere that presents an elegant yet sophisticated visual experience.

Shutter: Sparkle Grey

Shutter: Golden Glaze

Carcass: Carman Grey

Back Board: Carman Grey

Countertop: Shakespeare