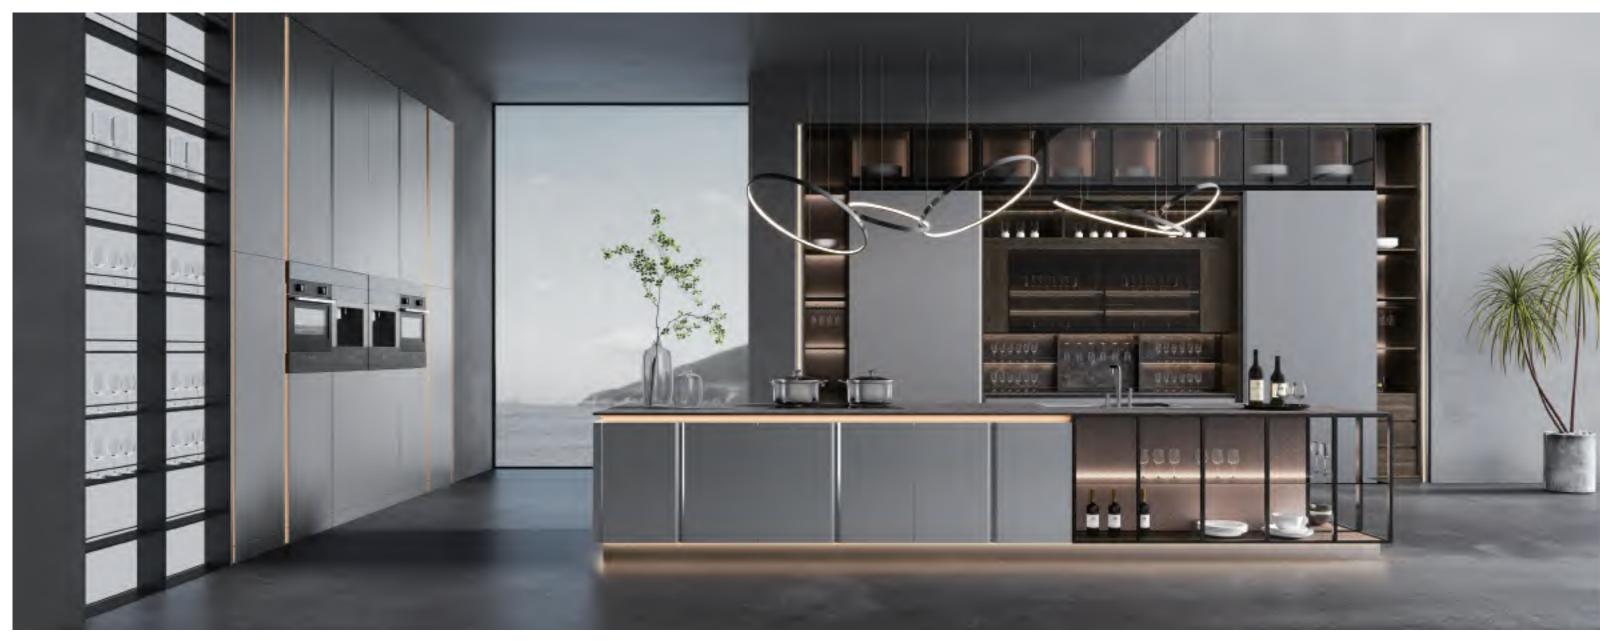

## Kitchen Cabinet

The design features an open island counter and an extended dining table, creating an open and free space with a fluid

During meal preparation and cooking, it allows for communication and enjoyment, satisfying the social need for dining interaction. Multifunctional areas such as a wine corner, coffee area, baking zone, and gourmet section are integrated

Not only does it showcase the owner's taste, but it also helps cultivate closer relationships among friends.

Shutter/ Drawer Front: Star Maze

Intersperse: Lightful Orange

U-shaped layout, clear workflow, starting from the food preparation and storage area, providing countertop space for placing small appliances and tableware, and storage for red wine and wine glasses racks, etc.