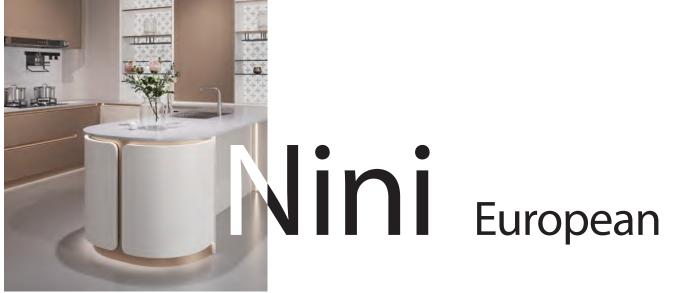

#### Nini Series

The designer draws inspiration from the classic Hollywood film "Roman Holiday," incorporating elements such as the silk texture of Princess Ann's dress and the curved lines of Roman arches. The space is based on a creamy white tone, complemented by materials like metal, leather patterns, and silk.

The design incorporates elements such as butterflies and brand logos, combining multiple curved shapes with lighting to create an elegant and dynamic atmosphere. The diverse custom cabinets and storage accessories provide ample storage and display space, creating a safe, soft, and beautiful French-style environment for users.