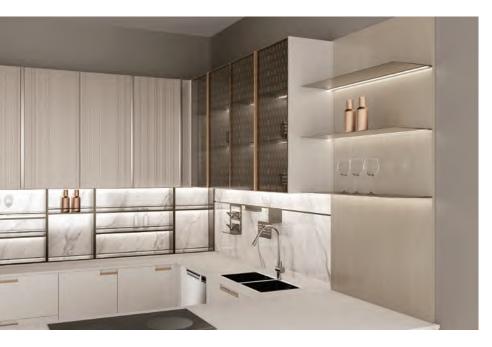

## Tuur Series Light Luxury French Style

### Kitchen Cabinet

The door shape highlights the beauty of the line, and the handle is integrated into the logo of Suofeiya. Cylindrical metal legs exhibit an exquisite appearance.

Arc-shaped corner cabinet design softens the appearance of the cabinets, creating a warm and cozy atmosphere.

and exquisite French luxury space.