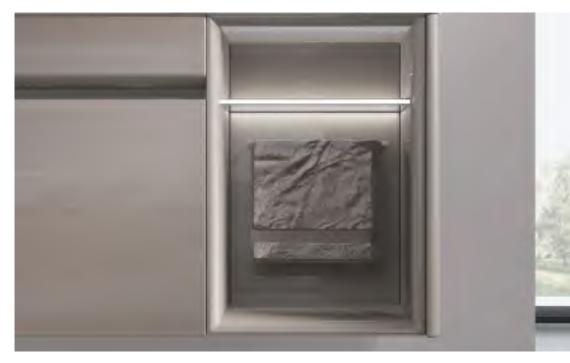

## VANITY

In this distinguished moment, encounter exquisite taste.

Here, the bathroom cabinet's magnificent artistry is like a pilgrimage of the soul. Carefully selected materials blend art and practicality, embodying the craftsmanship of taste inheritance. Whole House Customization Solution

### Highlight

Dual-Mirror Minimalist Design Smart Touch Activation with One-Tap illumination Wake-Up

Intelligent Control System | Curating Immersive Bathing Relaxation Through Sensory Harmony

Double-Drawer Design | Spacious Storage Capacity with Streamlined Accessibility

High quality texture, understated luxury, steady gray tone and dark elements complement each other, paired with warm metallic texture, creating a modern, simple and layered spatial atmosphere that presents an elegant yet sophisticated visual experience.