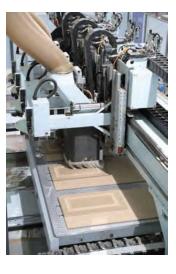

## Shape Carving

Thousands of carving programming with CNC Tech thatallows a better performance