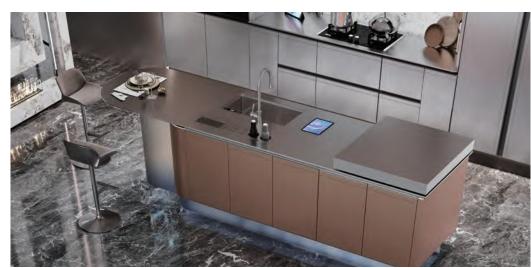

## Carrera Light luxury style

Inspired by the Porsche Carrera GT series, which is hailed as a modern Porsche masterpiece; the exquisite combination of red liquid metal paint and gray metallic brushed material creates an ultra-realistic metallic texture; blending wildness with refinement, it endows the space with a futuristic beauty. At the same time, "Carrera" also signifies passion and adventure, embodying Suofeiya's spirit of constant breakthroughs, innovation, and leadership.

Kitchen Cabinet

The kitchen cabinet is lacquer flat doors with a champagne matte, no-pull design.

The island is red lacquer door panel with beveled edges and built-in handles drawn. Bright red, in the visual form of a strong impact.

The light illuminates the floor, increases the sense of suspension of the cabinet, and makes the kitchen space more atmospheric.

#### Shutter/ Drawer Front: Luminous Grey

Shutter/ Drawer Front: Titan Red

Carcass: Carman Grey

Carcass: Radiant Wood

Back Board: Feist Forest

Countertop: Meteoric