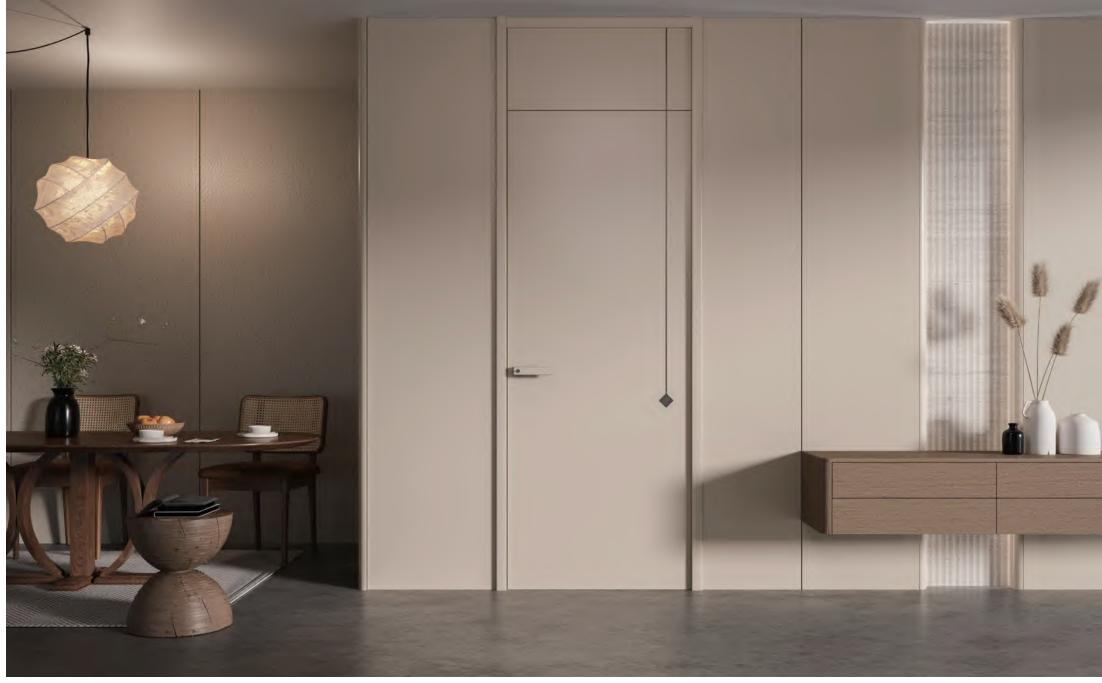

Inerior Door

Roman Column Element Design

Integrated Design of Cabinet Walls

Color Matching: Pistil White

Door Frame: MKX-79

Hinge: YHE001

Lock: MSX091C

Whole House Customization Solution