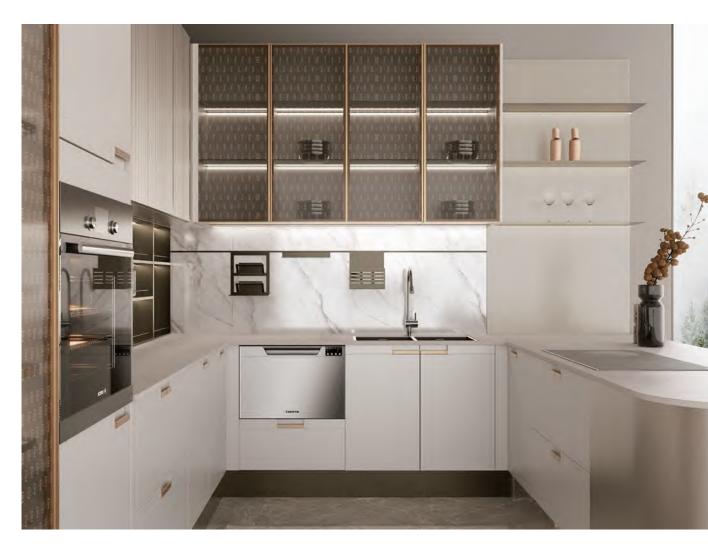

## Avignon Pro French Retro Style

Kitchen Cabinet

The exquisite and refined French retro style draws inspiration from the Chanel brand's exquisite sense and elegant French arch shape with delicate black and white linear accents. It combines a petty bourgeois style, exquisite beauty, and pressure-relief design to create dynamic, innovative spatial utilization.

Guided by the "small space, expansive visual" design philosophy, it reimagines refined living through a lifestyle of meticulous aesthetics, crafting exquisite living spaces that blend elegance with comfort.

Extracting elements of French architecture, the design showcases the elegance and fluidity of lines, blending sturdy rectangular forms with graceful arched shapes to exude a refined aesthetic.

The open-concept showcase kitchen cultivates a lifestyle of light dining and immersive coffee enjoyment.

#### Shutter: Ancora Grey

Shutter: Mousse Cream

Shutter: Mystic Haze Gray

Shutter: Cold White

Carcass: Diamond White

Countertop: Radiant Stone White