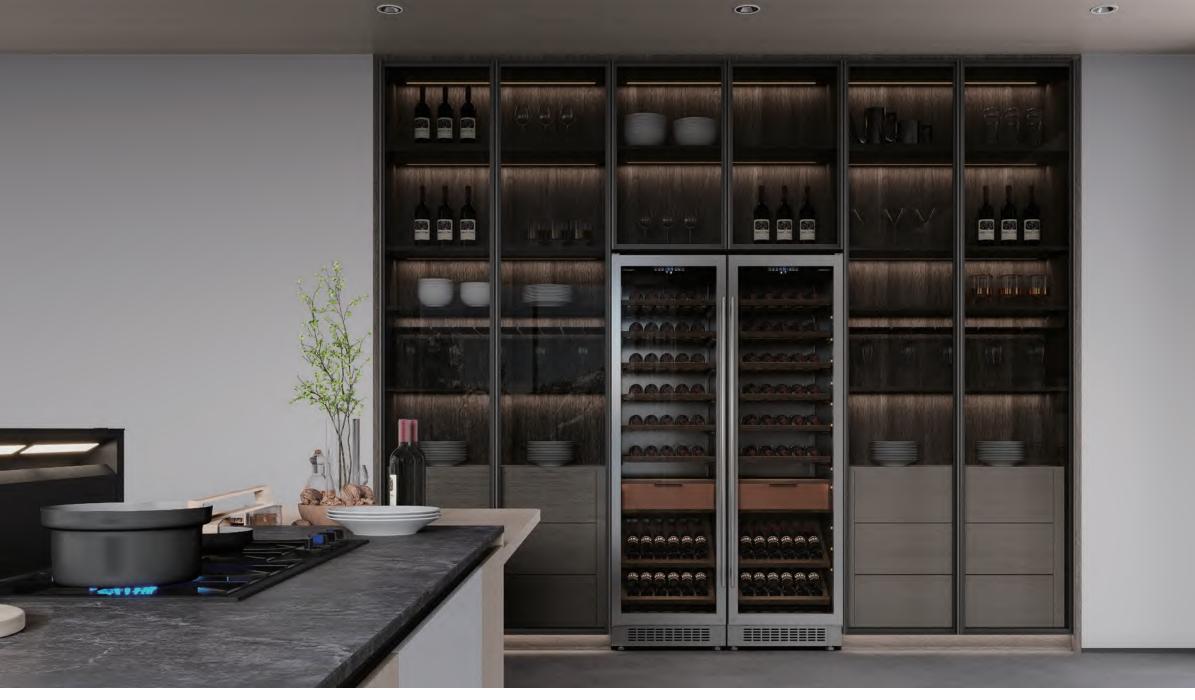

The ultra-quiet smart lift hood is concealed within the cabinet countertop, seamlessly integrating with the surface, creating different spaces for work, cooking, dining, and entertainment.

A freestanding wine cabinet combining wood grain veneer and metal aluminum frame glass, integrating an intelligent temperature-controlled wine cabinet system, creating intoxicating moments with stories.