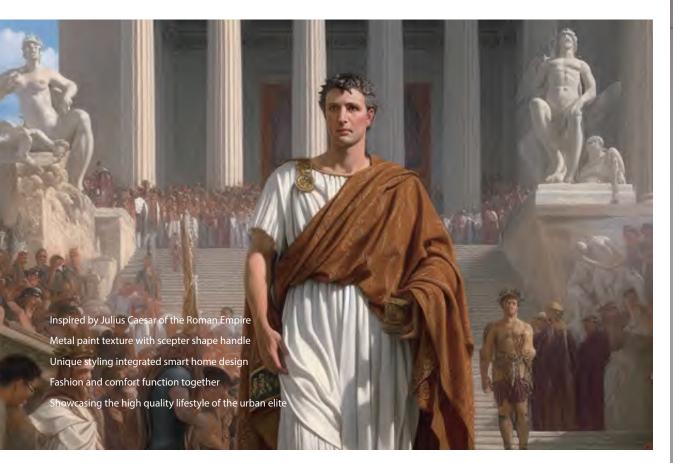

## Caesar Light luxury style

Inspired by Julius Caesar of the Roman Empire. Metal paint texture with scepter shape handle. Unique styling integrated smart home design. Fashion and comfort function together. Showcasing the high quality lifestyle of the urban elite.