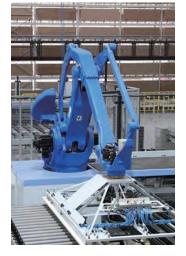

## **INTELLIGENT** MANUFACTURING

With totally 1 million m scale of factory, Suofeiya manufacturing system covers all main areas of China and able to provide various of products in quick lead time. Also the network is cooperated internally with high-efficeincy plan, to ensure the whole supply-chain of ecterprise is running smoothly all the time.

Additionally, Suofeiya plans to expand the current scale into fully well-finished Industry 4.0 standard before 2025, with 1.5 times of square meter by now.

**EIGHT SUPER FACTORIES** 