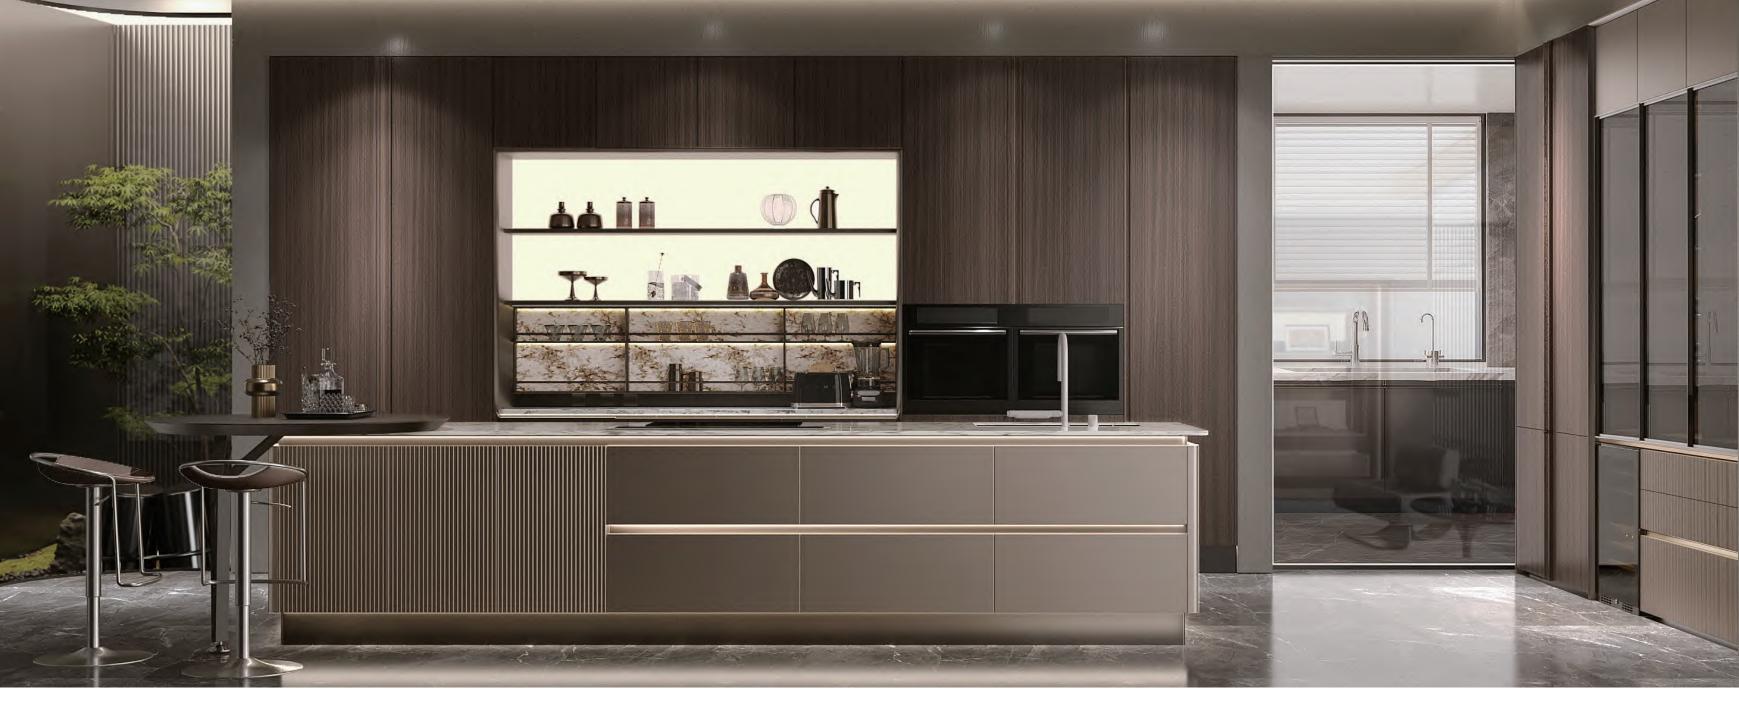

## Kitchen Cabinet

The liquid metal paint exhibits different shades and textures at different color temperatures, creating a sense of spatial depth, flowing with rhythm across space.

## Kitchen Cabinet

Artistic printed back panels integrate leather textures, quietly releasing the beauty of luxury, creating a top-tier minimalist luxury lifestyle.

Linking the present and the future, incorporating electric bus doors, future windows, intelligent lifting range hoods, etc., to create a high-end intelligent artistic life.

Shutter/ Drawer Front: Manhattan Silver

Carcass: Warm Wood Brown

Back Board: Venetian Artistic Print