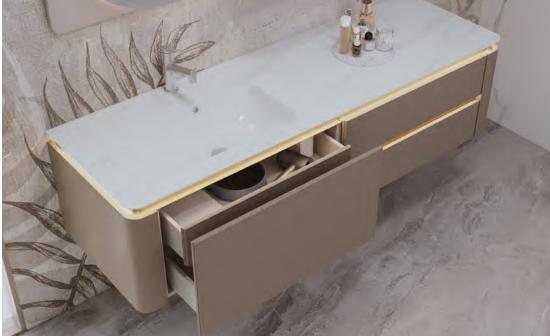

# Platinum Series

Inspired by the elegant and fashionable charm of Paris, France, the design incorporates elements of the Arc de Triomphe and layered circular arches, showcasing the new era's declaration of freedom and interpreting the romantic and elegant temperament of French culture.

### Highlight

Unique D-shaped smart mirror, combined with lighting to create an atmosphere

Suspended countertop design, ultra-thin slanted rock slab integrated basin

The mirror cabinet is equipped with a facial mask refrigerator

#### Whole House Customization Solution

The overall color scheme draws inspiration from luxury light retro patterns and French architectural colors, with a soft and graceful curved shape outlining a romantic atmosphere, interpreting an elegant and delicate French luxury space, symbolizing tranquility, simplicity, and nobility, creating an elegant aesthetic whole.