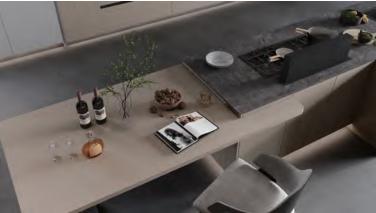

## Kitchen Cabinet

The design features an open island counter and an extended dining table, creating an open and free space with a fluid

During meal preparation and cooking, it allows for communication and enjoyment, satisfying the social need for dining interaction. Multifunctional areas such as a wine corner, coffee area, baking zone, and gourmet section are integrated

Not only does it showcase the owner's taste, but it also helps cultivate closer relationships among friends.

Shutter/ Drawer Front: Star Maze

Intersperse: Lightful Orange