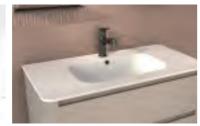

## VANITY

In this distinguished moment, encounter exquisite taste.

Here, the bathroom cabinet's magnificent artistry is like a pilgrimage of the soul. Carefully selected materials blend art and practicality, embodying the craftsmanship of taste inheritance. Whole House Customization Solution

# Fayven Master Series

### Highlight

Dual-Mirror Minimalist Design Smart Touch Activation with One-Tap illumination Wake-Up

Intelligent Control System | Curating Immersive Bathing Relaxation Through Sensory Harmony

Double-Drawer Design | Spacious Storage Capacity with Streamlined Accessibility

High quality texture, understated luxury, steady gray tone and dark elements complement each other, paired with warm metallic texture, creating a modern, simple and layered spatial atmosphere that presents an elegant yet sophisticated visual experience.

Shutter: Sparkle Grey

Shutter: Golden Glaze

Carcass: Carman Grey

Back Board: Carman Grey

Countertop: Shakespeare