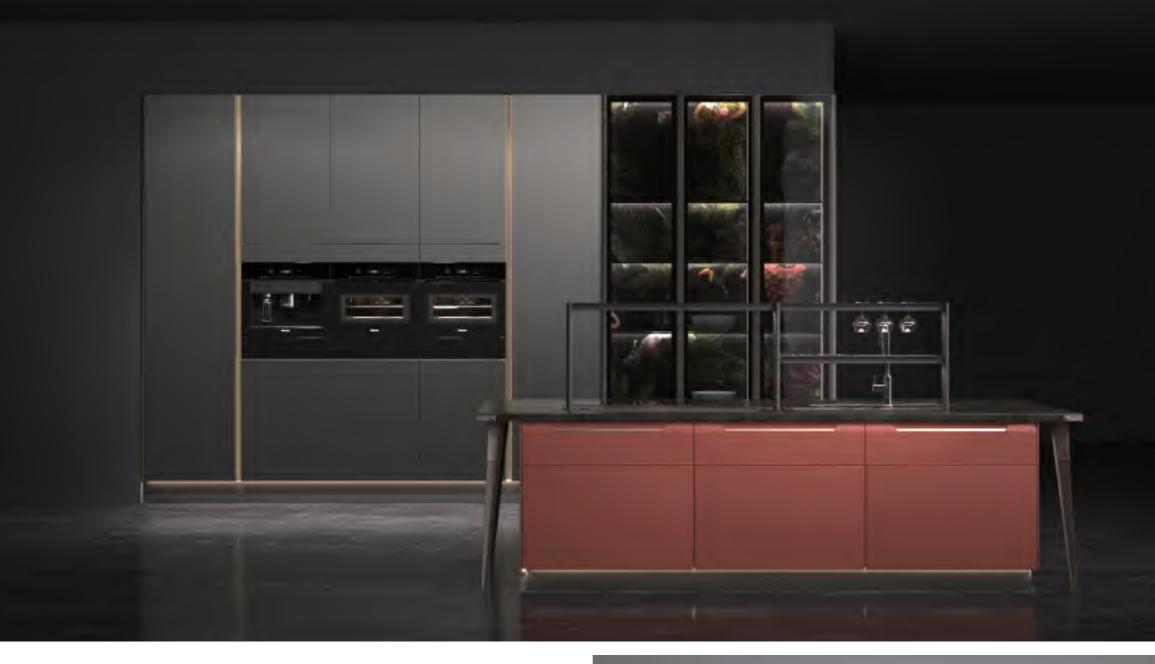

## Kitchen Cabinet

The liquid metal paint exhibits different shades and textures at different color temperatures, creating a sense of spatial depth, flowing with rhythm across space.

## Kitchen Cabinet

Artistic printed back panels integrate leather textures, quietly releasing the beauty of luxury, creating a top-tier minimalist luxury lifestyle.

Linking the present and the future, incorporating electric bus doors, future windows, intelligent lifting range hoods, etc., to create a high-end intelligent artistic life.

Shutter/ Drawer Front: Manhattan Silver

Carcass: Warm Wood Brown

Back Board: Venetian Artistic Print