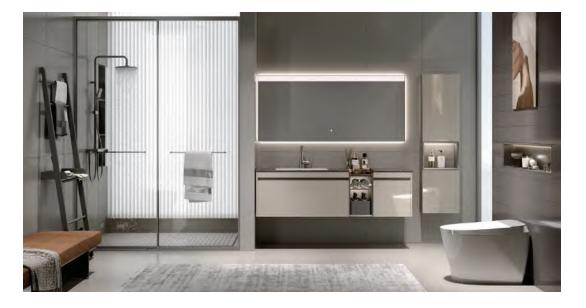

## VANITY

In this distinguished moment, encounter exquisite taste.

Here, the bathroom cabinet's magnificent artistry is like a pilgrimage of the soul. Carefully selected materials blend art and practicality, embodying the craftsmanship of taste inheritance. Whole House Customization Solution

# Fayven Master Series

### Highlight

Dual-Mirror Minimalist Design Smart Touch Activation with One-Tap illumination Wake-Up

Intelligent Control System | Curating Immersive Bathing Relaxation Through Sensory Harmony

Double-Drawer Design | Spacious Storage Capacity with Streamlined Accessibility

High quality texture, understated luxury, steady gray tone and dark elements complement each other, paired with warm metallic texture, creating a modern, simple and layered spatial atmosphere that presents an elegant yet sophisticated visual experience.

Shutter: Sparkle Grey

Shutter: Golden Glaze

Carcass: Carman Grey

Back Board: Carman Grey

Countertop: Shakespeare