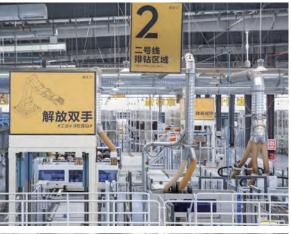

## Auto Sorting

Unmanned sorting system to save time, save labor cost and realize a more reasonable cargo cache

Auto Selecting System Cargo cache and robot-hand selecting for package

Fast and accurate drilling process, everything under PC controlled modular to

Precise Drill

get rid of mistakes