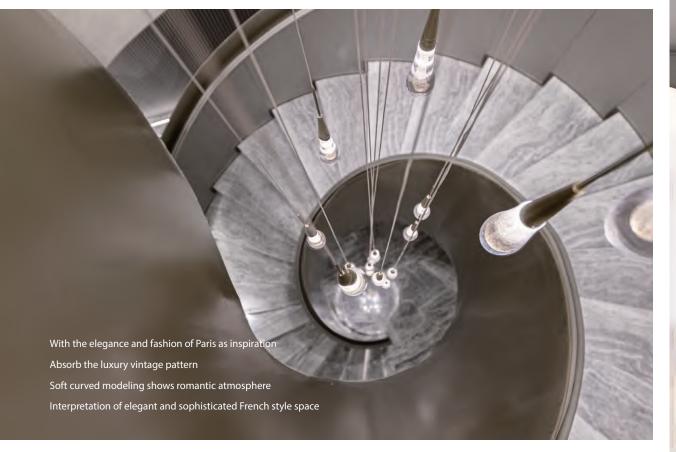

#### Kitchen Cabinet

French Cream Style Social Kitchen Cabinet. Inspired by the elegance and fashionable charm of Paris. Drawing on Luxury Light Retro Patterns. Soft and beautiful arc shape outlines a romantic atmosphere. Interpreting the elegant Baking paint bevelled cut sliding door cabinet. Dynamic design, combining aesthetics and functionality. North Star translucent back board, making ornaments more advanced. French-style arc kitchen island platform. A work of art and also a storage cabinet.