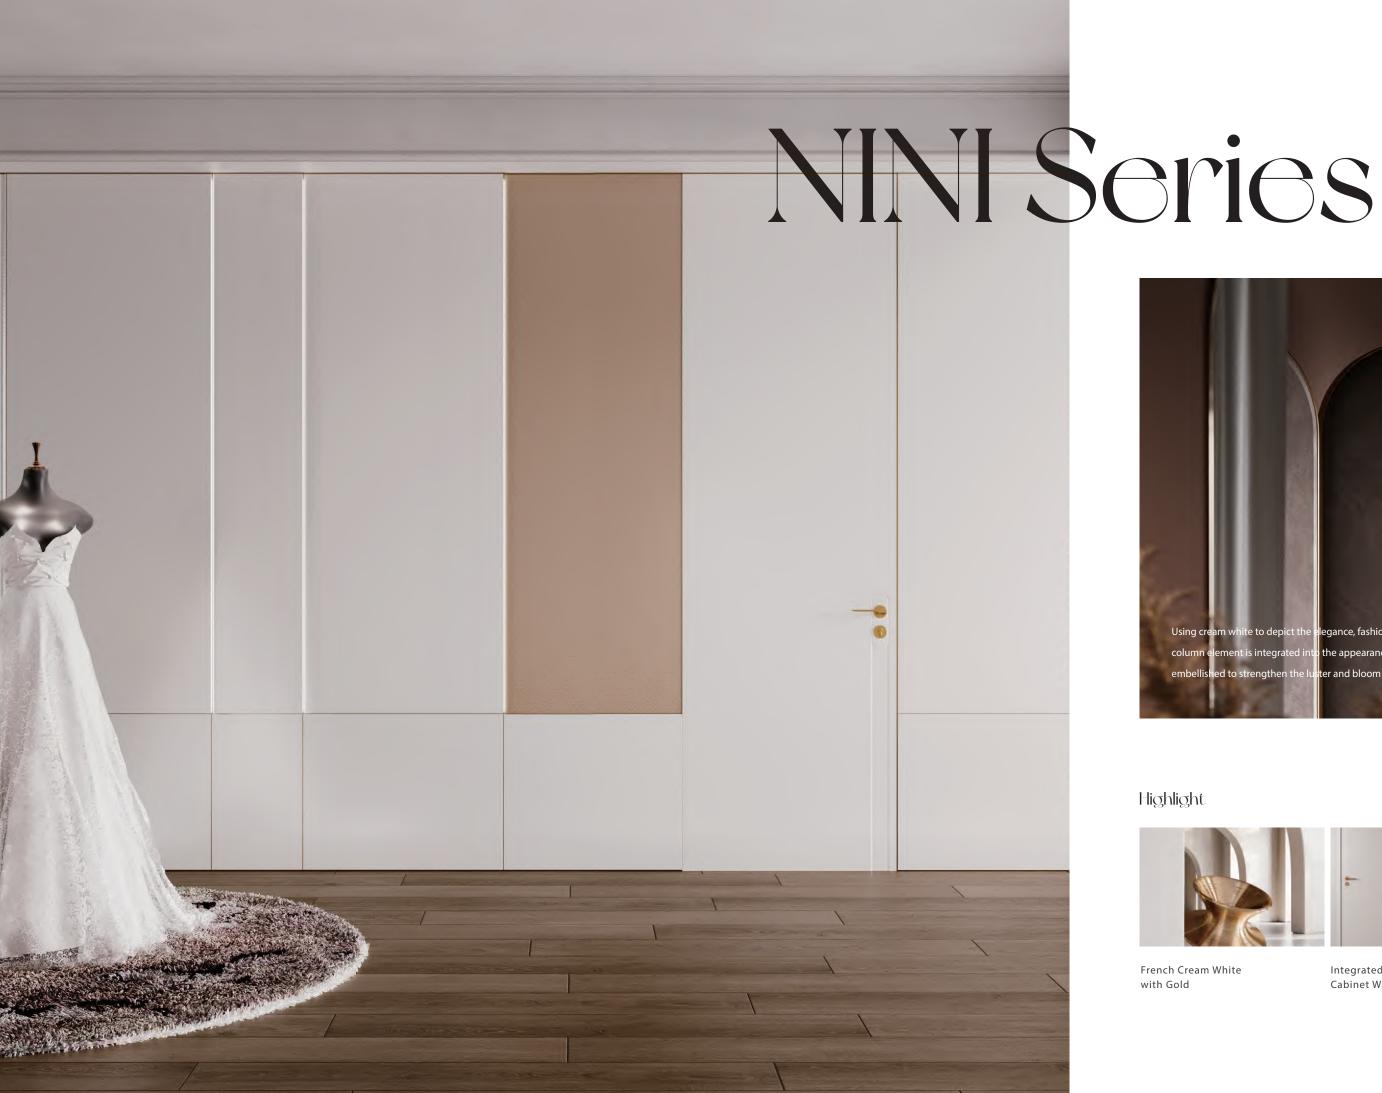

# Nini Series

## Highlight

Curved craftsmanship| Showcasing classical nobility

45

Diamond grid embossed panel | Radiating fashionable charm

Polar Star glowing panel | Enhancing spatial beauty

# Shutter/ Drawer Front: Pistil White Shutter/ Drawer Front: Pistil Sweet Carcass: Greige Leather Back Board: Sogal Flora

Single curved edge high aluminum frame door (Gold-B) + Gray glass Micro-profile curved arc door (with lock core handle)

Curved decorative column

Micro-profile curved arc facade (with handle)

Lock core handle

Whole House Customization Solution