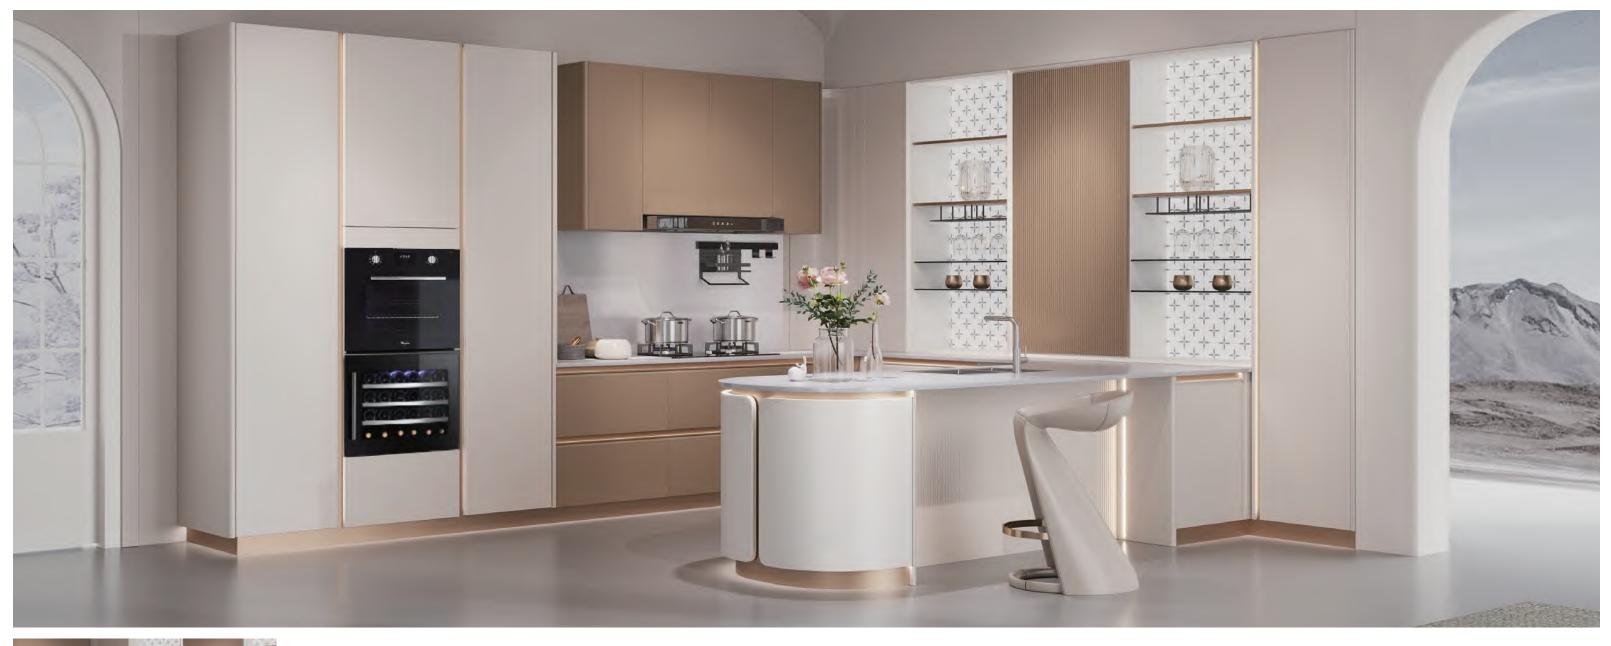

## Avignon Pro French Retro Style

Kitchen Cabinet

The exquisite and refined French retro style draws inspiration from the Chanel brand's exquisite sense and elegant French arch shape with delicate black and white linear accents. It combines a petty bourgeois style, exquisite beauty, and pressure-relief design to create dynamic, innovative spatial utilization.

Guided by the "small space, expansive visual" design philosophy, it reimagines refined living through a lifestyle of meticulous aesthetics, crafting exquisite living spaces that blend elegance with comfort.

Extracting elements of French architecture, the design showcases the elegance and fluidity of lines, blending sturdy rectangular forms with graceful arched shapes to exude a refined aesthetic.

The open-concept showcase kitchen cultivates a lifestyle of light dining and immersive coffee enjoyment.

#### Shutter: Ancora Grey

Shutter: Mousse Cream

Shutter: Mystic Haze Gray

Shutter: Cold White

Carcass: Diamond White

Countertop: Radiant Stone White