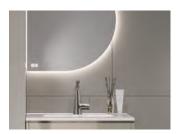

## VANITY

In this distinguished moment, encounter exquisite taste.

Here, the bathroom cabinet's magnificent artistry is like a pilgrimage of the soul. Carefully selected materials blend art and practicality, embodying the craftsmanship of taste inheritance. Whole House Customization Solution

# Fayven Master Series

### Highlight

Dual-Mirror Minimalist Design Smart Touch Activation with One-Tap illumination Wake-Up

Intelligent Control System | Curating Immersive Bathing Relaxation Through Sensory Harmony

Double-Drawer Design | Spacious Storage Capacity with Streamlined Accessibility

High quality texture, understated luxury, steady gray tone and dark elements complement each other, paired with warm metallic texture, creating a modern, simple and layered spatial atmosphere that presents an elegant yet sophisticated visual experience.

Shutter: Sparkle Grey

Shutter: Golden Glaze

Carcass: Carman Grey

Back Board: Carman Grey

Countertop: Shakespeare