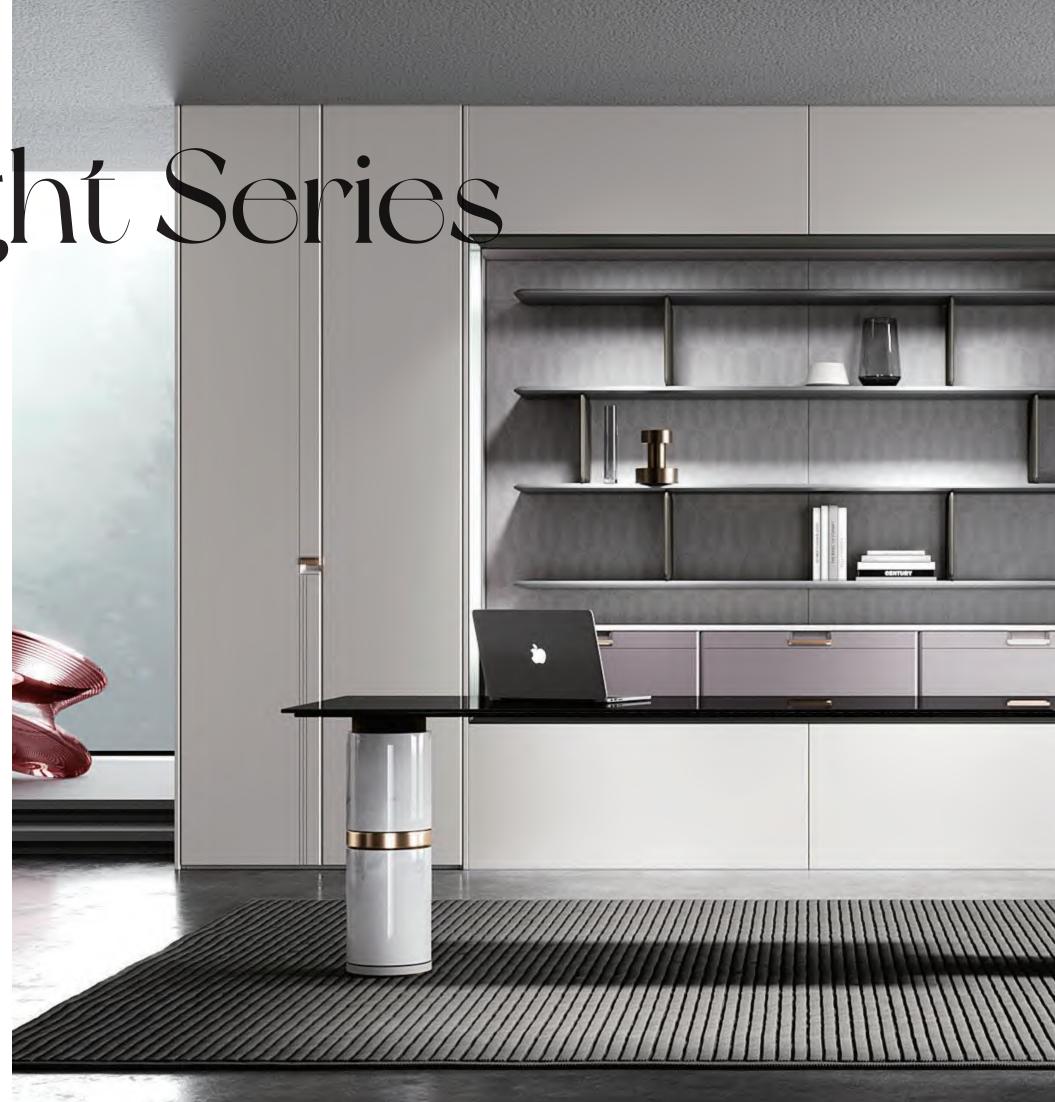

# Flowing Light Series

Superflow flat powder coating technology and pearl mixing effect, Imitating the romantic mood of natural light and dancing snow, The product space is refined and simplified at key points, Presenting a low-key and luxurious lifestyle.

## Highlight

Industry innovation | Superflow flat with mixed color effect on door panel surface

Stacked concealed door | Exquisite artistic design Environmentally friendly powder coating | Near-zero VOCs emission

The background wall is combined with a curved structure, which is both aesthetically pleasing and functional, integrating the living room and balcony, making the entire living room space more cohesive.

#### Shutter/ Drawer Front: Galaxy White

Shutter/ Drawer Front: Galaxy Violet

#### Carcass: Greige Leather

Back Board: Vichy

Stacked concealed door

The entrance space is designed in a "one" layout, combining the circulation paths, and divided into a glass display area, an open display area, and a storage area. The R200 wall panels complement the flat and curved surfaces with exquisite craftsmanship.