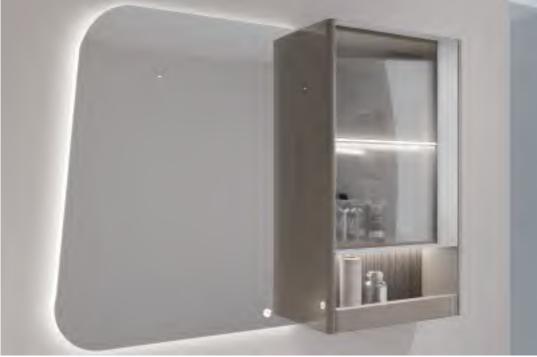

# Platinum Series

Inspired by the elegant and fashionable charm of Paris, France, the design incorporates elements of the Arc de Triomphe and layered circular arches, showcasing the new era's declaration of freedom and interpreting the romantic and elegant temperament of French culture.

### Highlight

Unique D-shaped smart mirror, combined with lighting to create an atmosphere

Suspended countertop design, ultra-thin slanted rock slab integrated basin

The mirror cabinet is equipped with a facial mask refrigerator