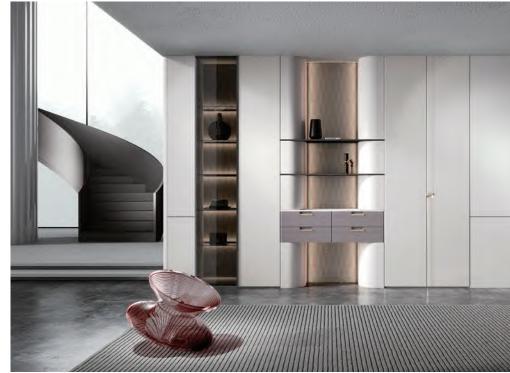

## VANITY

In this distinguished moment, encounter exquisite taste.

Here, the bathroom cabinet's magnificent artistry is like a pilgrimage of the soul. Carefully selected materials blend art and practicality, embodying the craftsmanship of taste inheritance. Whole House Customization Solution

# Fayven Master Series

### Highlight

Dual-Mirror Minimalist Design Smart Touch Activation with One-Tap illumination Wake-Up

Intelligent Control System | Curating Immersive Bathing Relaxation Through Sensory Harmony

Double-Drawer Design | Spacious Storage Capacity with Streamlined Accessibility

High quality texture, understated luxury, steady gray tone and dark elements complement each other, paired with warm metallic texture, creating a modern, simple and layered spatial atmosphere that presents an elegant yet sophisticated visual experience.