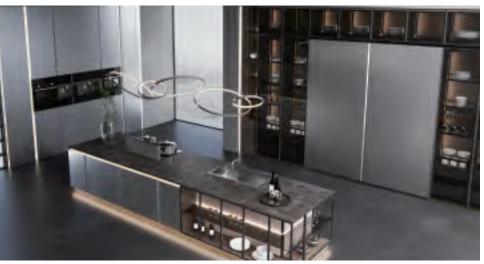

## Kitchen Cabinet

The design features an open island counter and an extended dining table, creating an open and free space with a fluid

During meal preparation and cooking, it allows for communication and enjoyment, satisfying the social need for dining interaction. Multifunctional areas such as a wine corner, coffee area, baking zone, and gourmet section are integrated

Not only does it showcase the owner's taste, but it also helps cultivate closer relationships among friends.

Shutter/ Drawer Front: Star Maze

Intersperse: Lightful Orange

U-shaped layout, clear workflow, starting from the food preparation and storage area, providing countertop space for placing small appliances and tableware, and storage for red wine and wine glasses racks, etc.