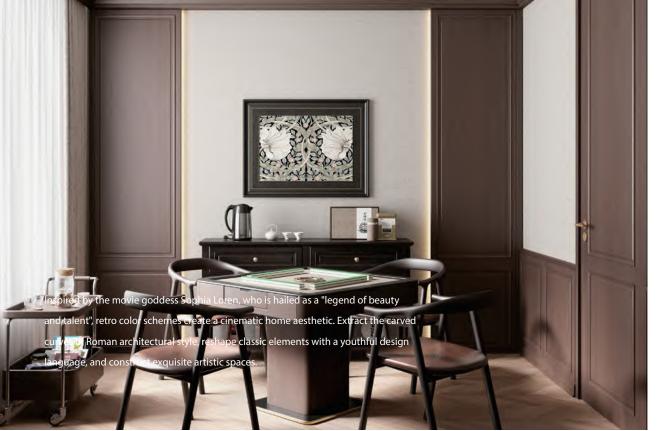

# Caesar Series

### Highlight

Handmade painted Cabinet and wall

integrated design

Incorporating the classic Roman column design into the wall design in the form of an induction wall lamp

is unique

door panels, each piece

Brochure 2025