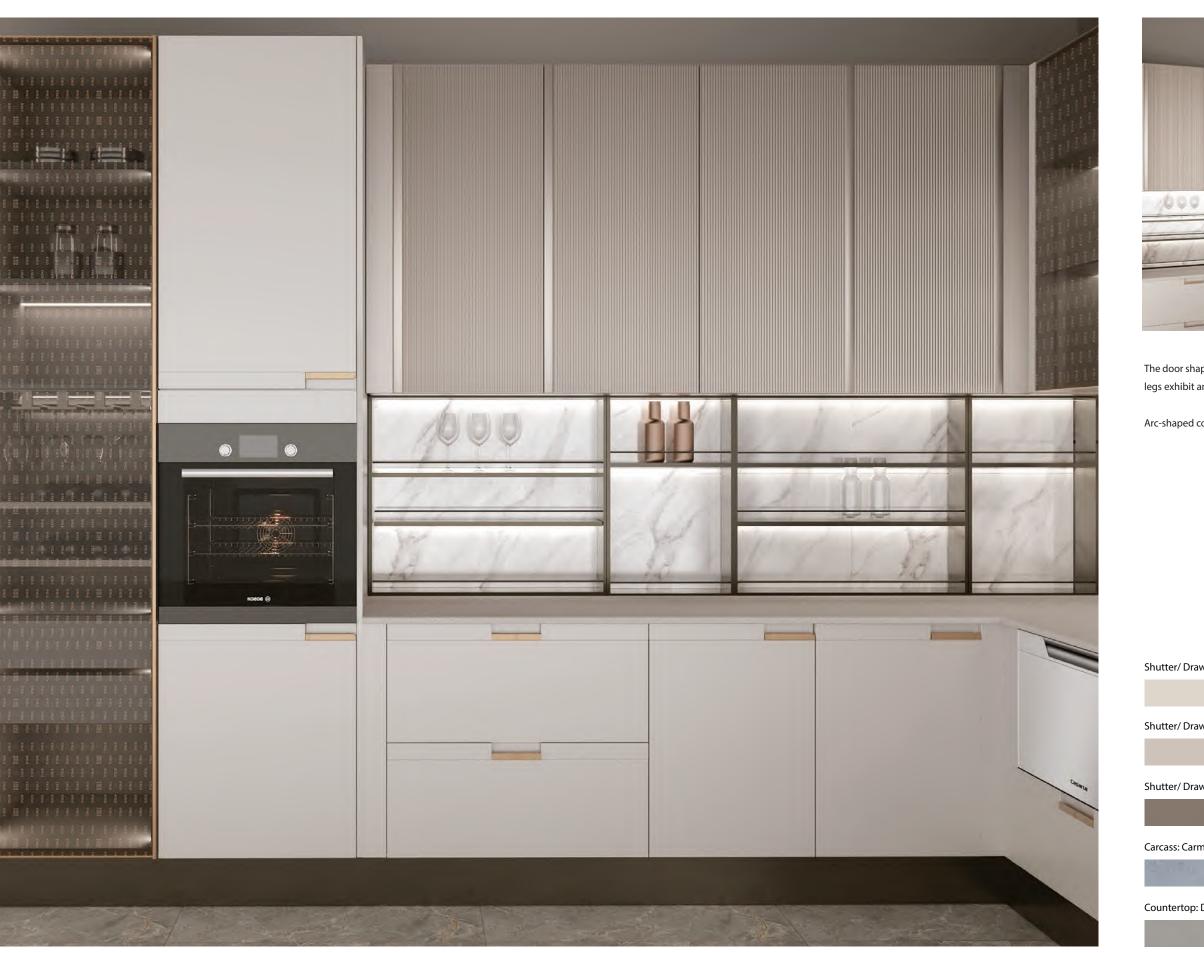

## Tuur Series Light Luxury French Style

### Kitchen Cabinet

The door shape highlights the beauty of the line, and the handle is integrated into the logo of Suofeiya. Cylindrical metal legs exhibit an exquisite appearance.

Arc-shaped corner cabinet design softens the appearance of the cabinets, creating a warm and cozy atmosphere.

and exquisite French luxury space.