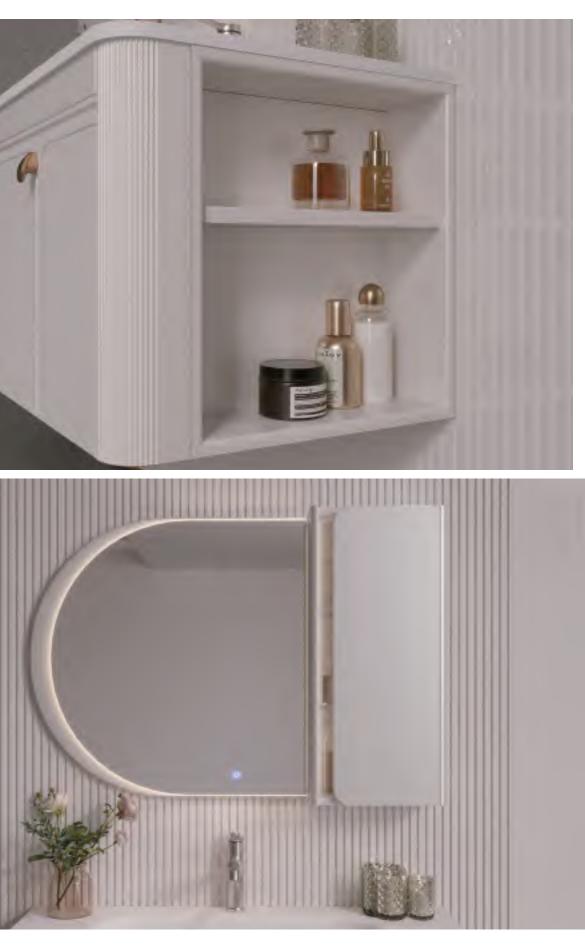

# Platinum Series

Inspired by the elegant and fashionable charm of Paris, France, the design incorporates elements of the Arc de Triomphe and layered circular arches, showcasing the new era's declaration of freedom and interpreting the romantic and elegant temperament of French culture.

### Highlight

Unique D-shaped smart mirror, combined with lighting to create an atmosphere

Suspended countertop design, ultra-thin slanted rock slab integrated basin

The mirror cabinet is equipped with a facial mask refrigerator

#### Whole House Customization Solution

The overall color scheme draws inspiration from luxury light retro patterns and French architectural colors, with a soft and graceful curved shape outlining a romantic atmosphere, interpreting an elegant and delicate French luxury space, symbolizing tranquility, simplicity, and nobility, creating an elegant aesthetic whole.