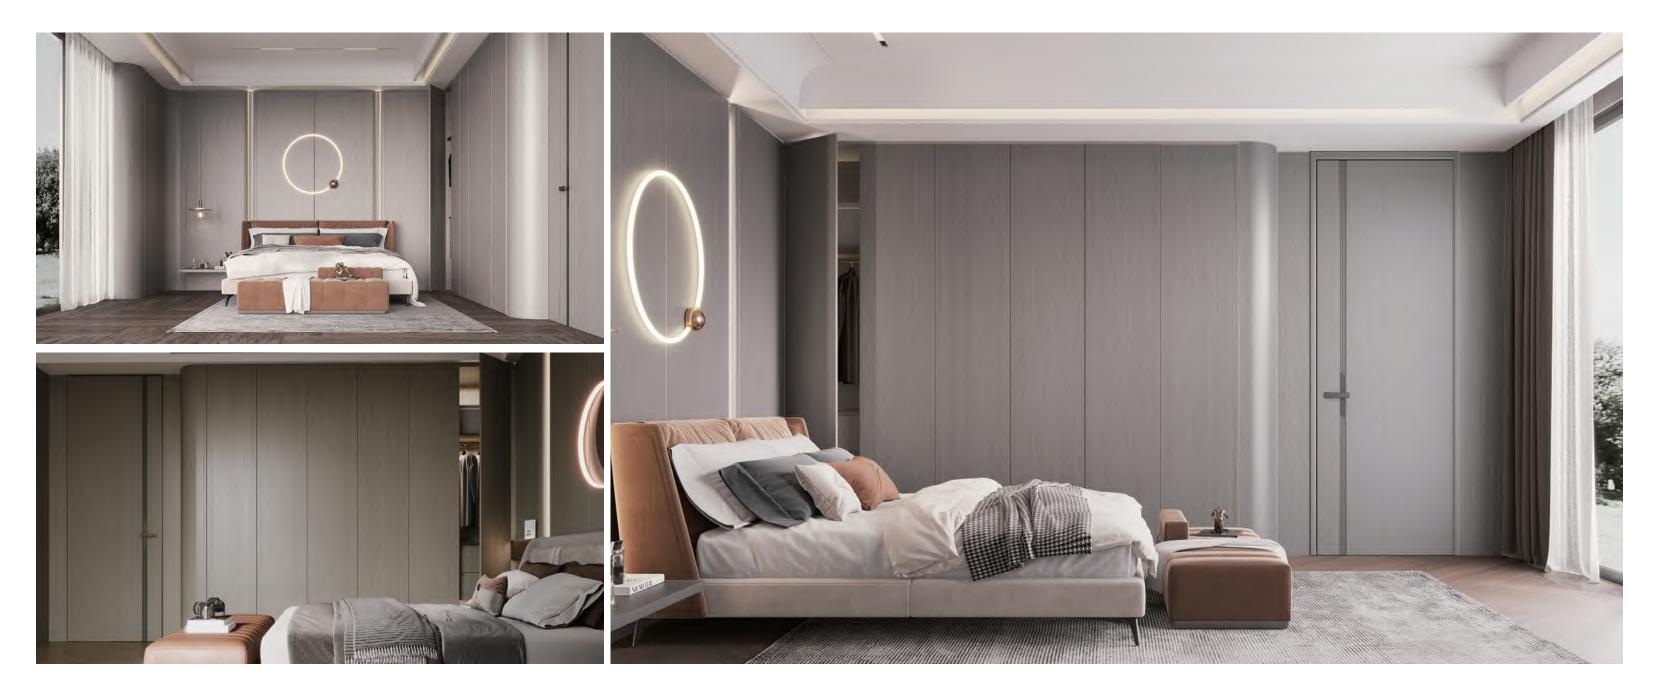

## WARDROBE

Behind the passage of time, a maze-like journey of fashion.

As the wardrobe gently opens, from classics to modern styles, the beauty of clothing art emerges through refined lines and elegant colors. Let your wardrobe journey become a moment of blossoming, displaying exquisite taste and eternal treasures. Brochure 2025

Whole House Customization Solution

# Nini Series

## Highlight

Curved craftsmanship| Showcasing classical nobility

45

Diamond grid embossed panel | Radiating fashionable charm

Polar Star glowing panel | Enhancing spatial beauty

# Shutter/ Drawer Front: Pistil White Shutter/ Drawer Front: Pistil Sweet Carcass: Greige Leather Back Board: Sogal Flora

Single curved edge high aluminum frame door (Gold-B) + Gray glass Micro-profile curved arc door (with lock core handle)

Curved decorative column

Micro-profile curved arc facade (with handle)

Lock core handle

Whole House Customization Solution