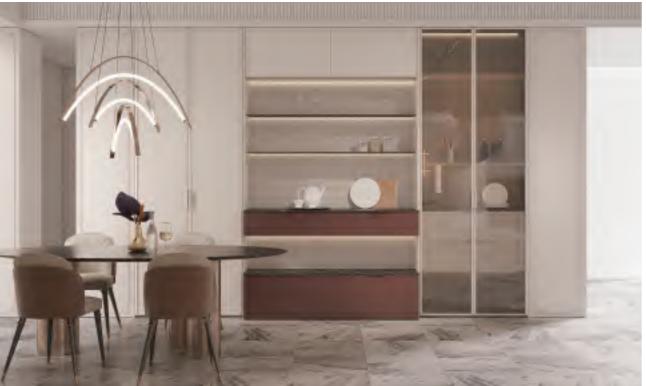

#### Back Board: Champs-Elysees

Wide/narrow edge-pull handle door

Mocha leather handle

Three-sided high-aluminum frame door

Crystal cabinet

Eiffel Tower cladding with aluminum panel doors

Shutter/ Drawer Front: Bleying

Back Board: Feist Forest

Semi-circular handles & boat-shaped recessed handles for door pulls

Shutter/ Drawer Front: Modern Berry

Back Board: Wandering Gold