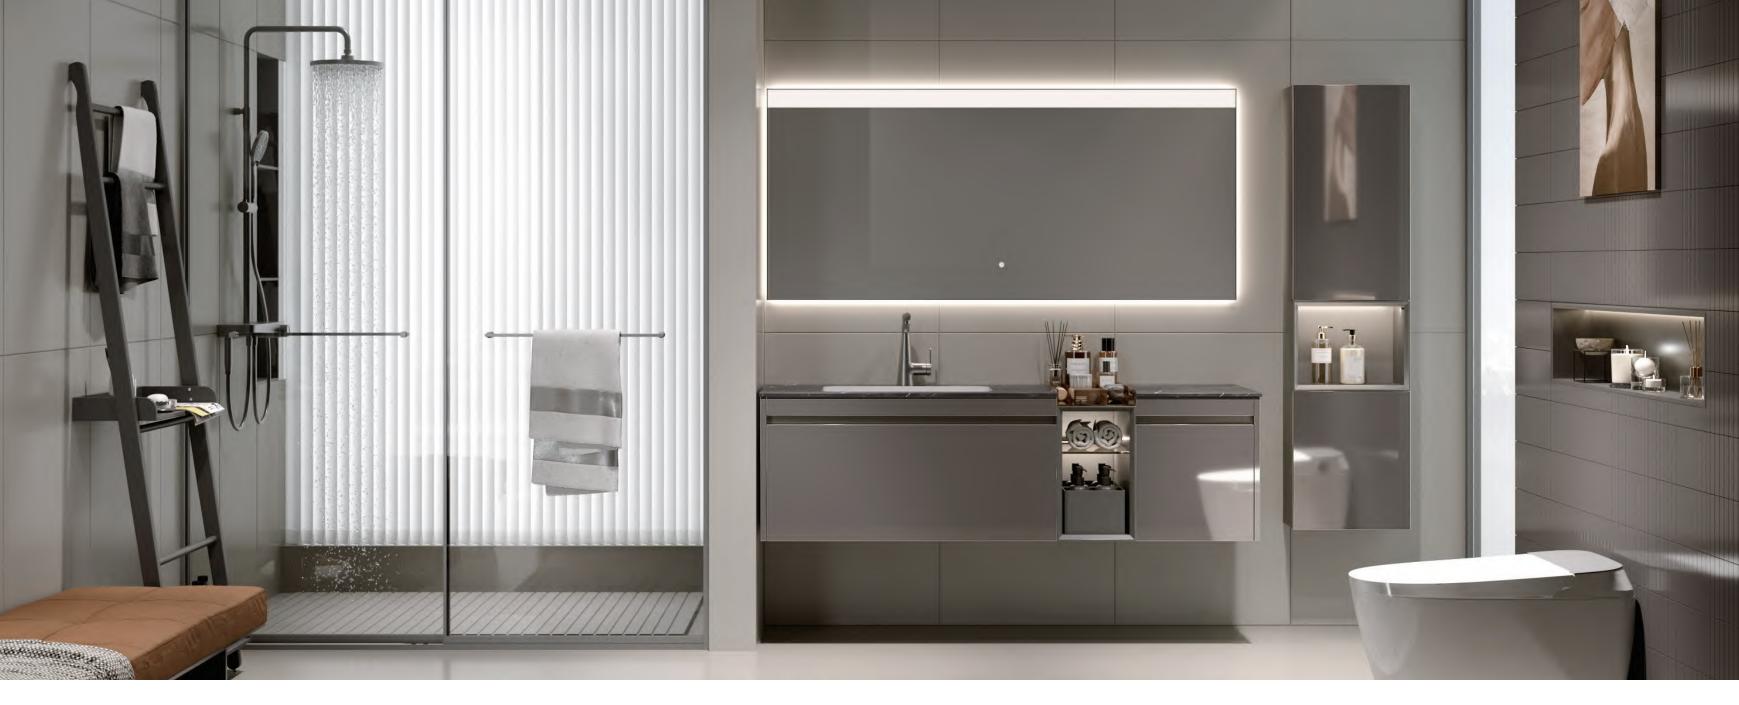

## VANITY

In this distinguished moment, encounter exquisite taste.

Here, the bathroom cabinet's magnificent artistry is like a pilgrimage of the soul. Carefully selected materials blend art and practicality, embodying the craftsmanship of taste inheritance. Whole House Customization Solution

# Fayven Master Series

### Highlight

Dual-Mirror Minimalist Design Smart Touch Activation with One-Tap illumination Wake-Up

Intelligent Control System | Curating Immersive Bathing Relaxation Through Sensory Harmony

Double-Drawer Design | Spacious Storage Capacity with Streamlined Accessibility

High quality texture, understated luxury, steady gray tone and dark elements complement each other, paired with warm metallic texture, creating a modern, simple and layered spatial atmosphere that presents an elegant yet sophisticated visual experience.

Shutter: Sparkle Grey

Shutter: Golden Glaze

Carcass: Carman Grey

Back Board: Carman Grey

Countertop: Shakespeare