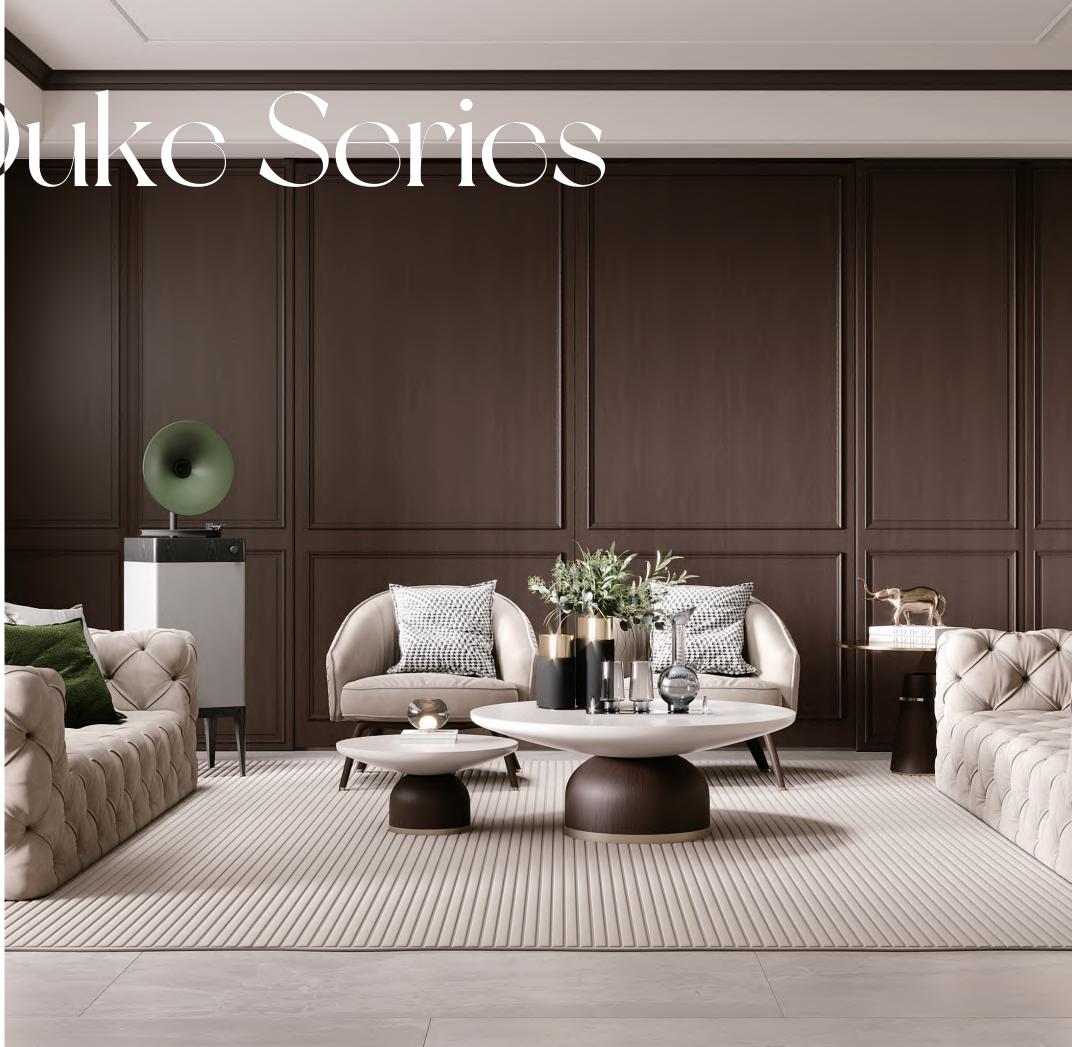

# Leisurely Duke Series

#### Highlight

Retro Walnut, a premium texture refined by time

Ultimate craftsmanship creates an elegant spatial tone

Wooden door with dual colors inside and outside, coordinated and unified overall style