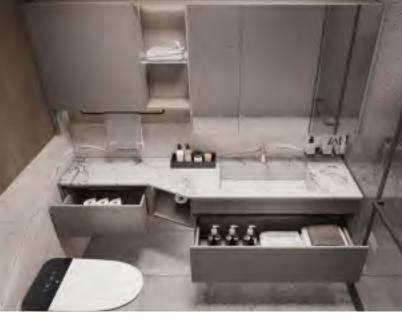

### Highlight

Dual-Mirror Minimalist Design Smart Touch Activation with One-Tap illumination Wake-Up

Intelligent Control System | Curating Immersive Bathing Relaxation Through Sensory Harmony

Double-Drawer Design | Spacious Storage Capacity with Streamlined Accessibility