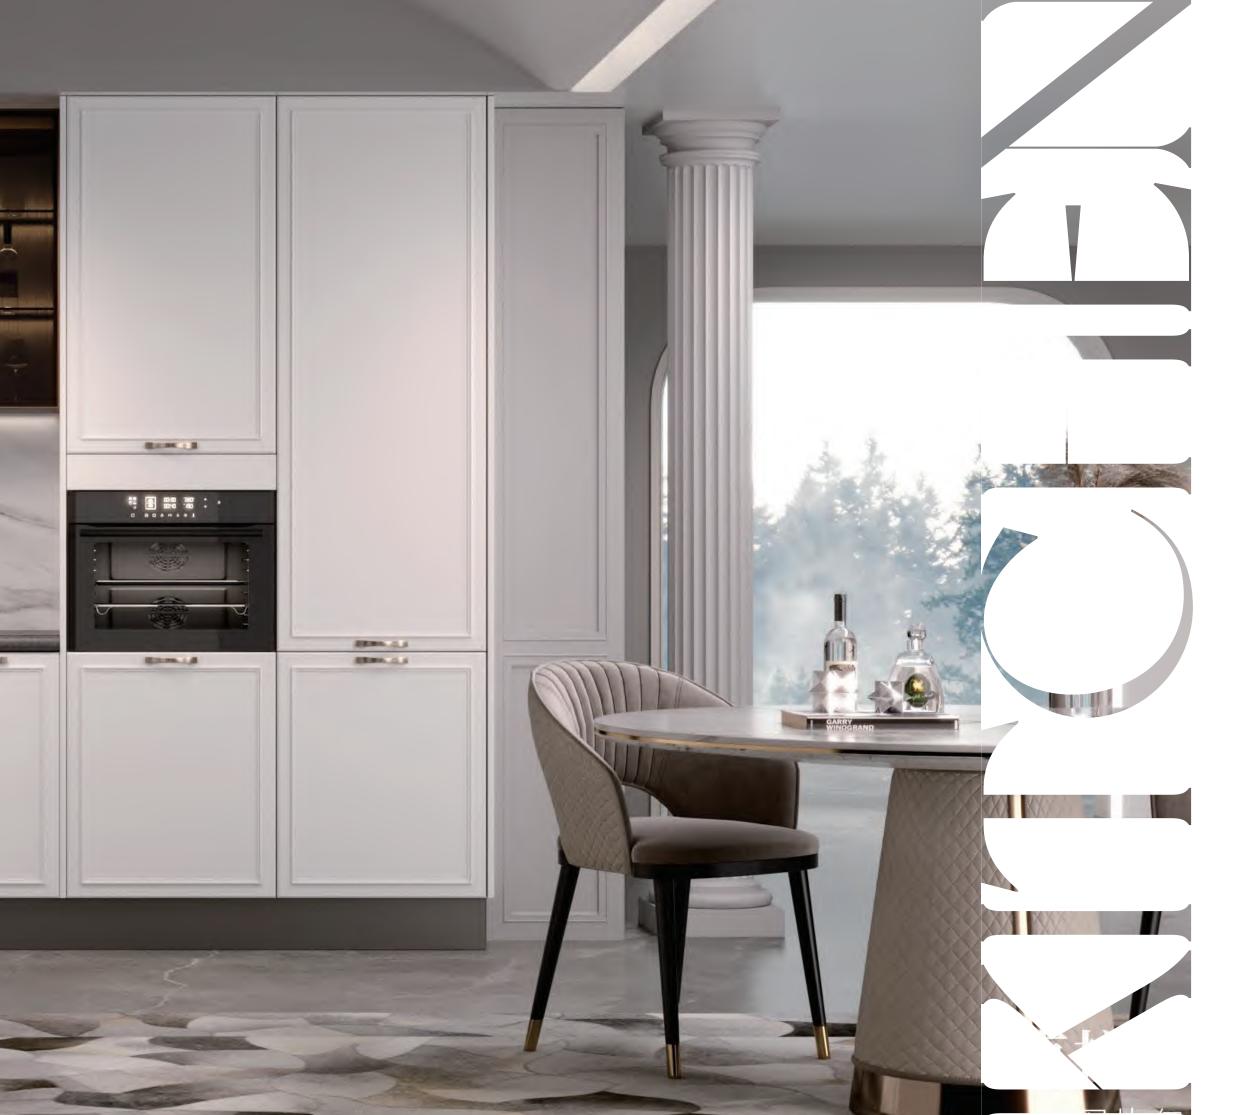

# Fayven Master

Italian Minimalism Style

Exclusive High-End Lifestyle Aesthetics draws inspiration from the essence of Italian design, marrying premium textures with modernist principles through an integrated design that harmonizes refined woodgrain finishes and handle-embedded door profiles, embodying distinctive aesthetics and elevated taste.

and elevated luxury.

atmosphere.

Blending the organic warmth of wood with the contemporary edge of stone, contrasted with metallic accents and muted backdrops, it crafts a layered ambiance of understated sophistication, layered depth,

The main door is stable and simple, with Roman columns that are three-dimensional and elegant. The double-sided slanted aluminum frame glass door is transparent and lightweight, and the inner rounded edge is soft and delicate. The curved layer board is practical and aesthetically pleasing, creating a high-end

layout.

into the social kitchen.

Carcass: Carman Grey

Back Board: Milky Way

Countertop: Crystal Etch