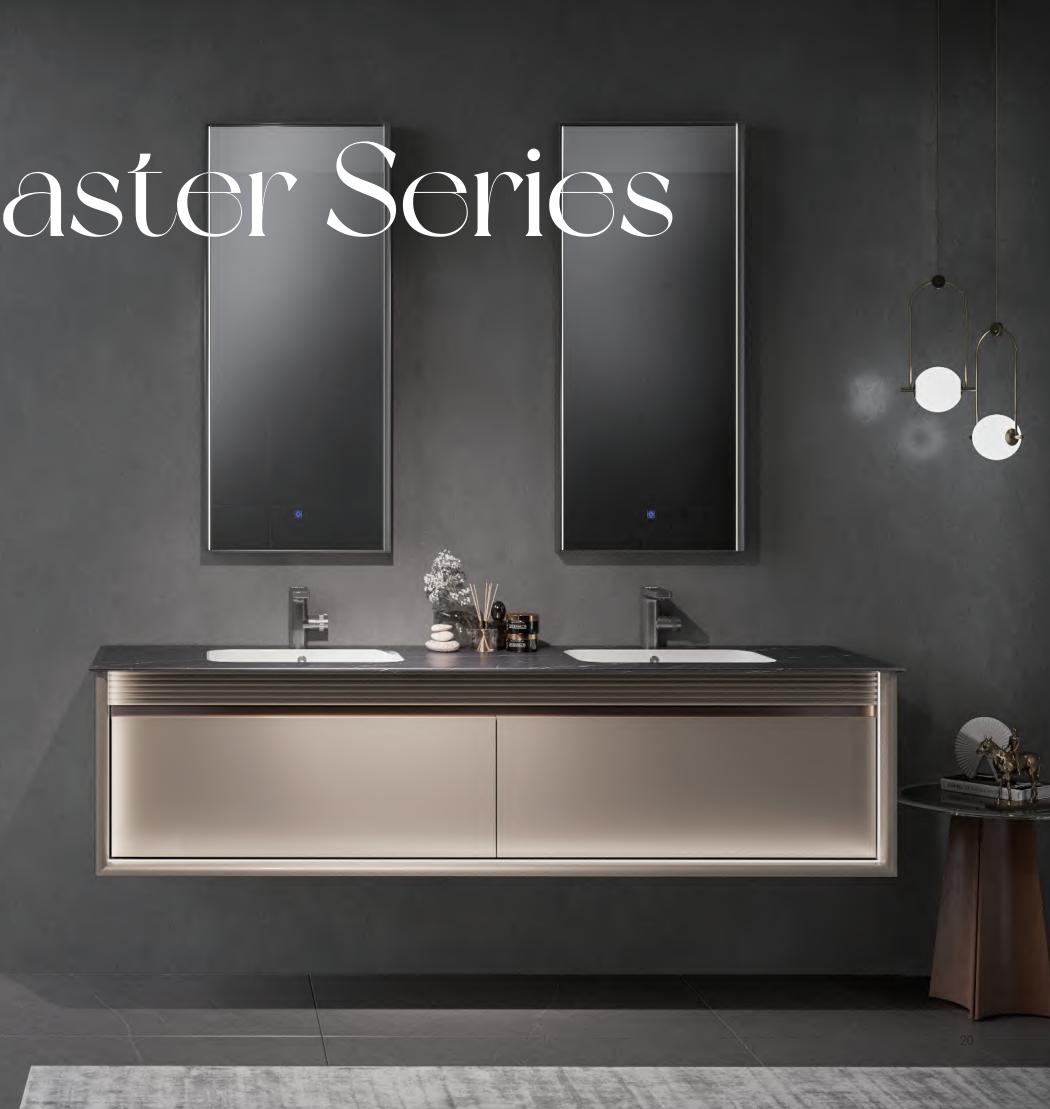

# Fayven Master Series

### Highlight

Dual-Mirror Minimalist Design Smart Touch Activation with One-Tap illumination Wake-Up

Intelligent Control System | Curating Immersive Bathing Relaxation Through Sensory Harmony

Double-Drawer Design | Spacious Storage Capacity with Streamlined Accessibility

High quality texture, understated luxury, steady gray tone and dark elements complement each other, paired with warm metallic texture, creating a modern, simple and layered spatial atmosphere that presents an elegant yet sophisticated visual experience.

Shutter: Sparkle Grey

Shutter: Golden Glaze

Carcass: Carman Grey

Back Board: Carman Grey

Countertop: Shakespeare