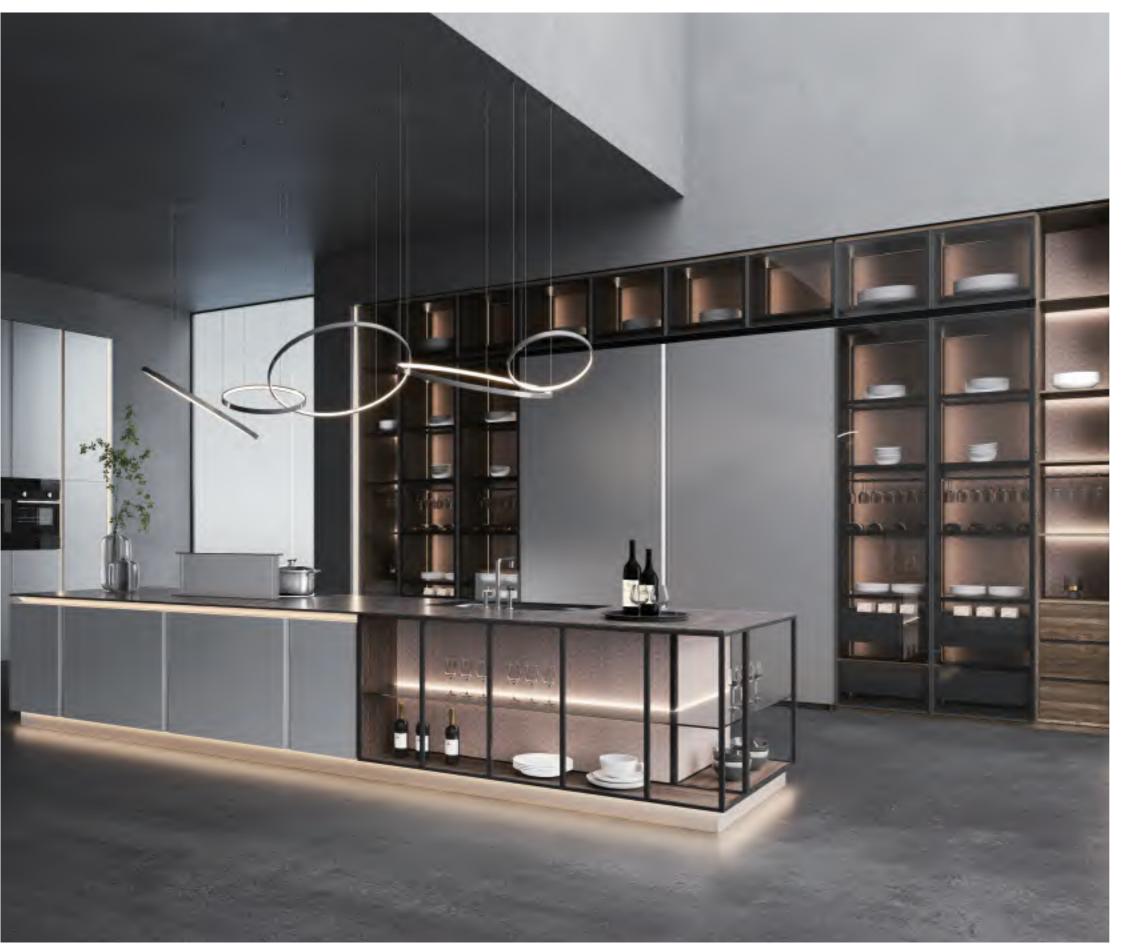

## Kitchen Cabinet

The design features an open island counter and an extended dining table, creating an open and free space with a fluid

During meal preparation and cooking, it allows for communication and enjoyment, satisfying the social need for dining interaction. Multifunctional areas such as a wine corner, coffee area, baking zone, and gourmet section are integrated

Not only does it showcase the owner's taste, but it also helps cultivate closer relationships among friends.

Shutter/ Drawer Front: Star Maze

Intersperse: Lightful Orange

U-shaped layout, clear workflow, starting from the food preparation and storage area, providing countertop space for placing small appliances and tableware, and storage for red wine and wine glasses racks, etc.