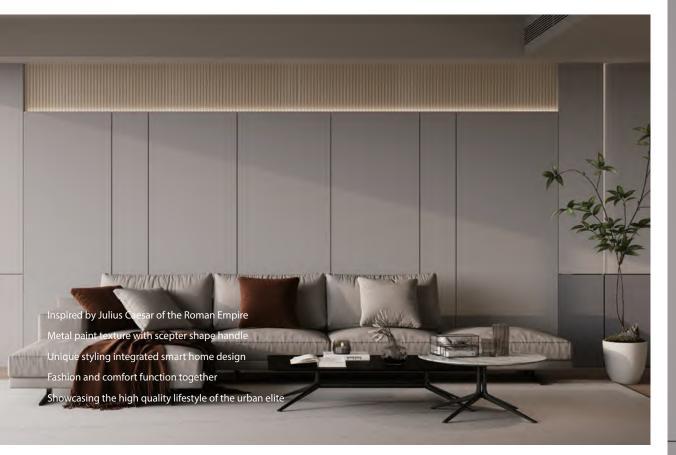

## Caesar Light luxury style

Inspired by Julius Caesar of the Roman Empire. Metal paint texture with scepter shape handle. Unique styling integrated smart home design. Fashion and comfort function together. Showcasing the high quality lifestyle of the urban elite.