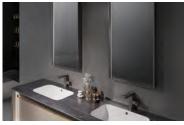

## VANITY

In this distinguished moment, encounter exquisite taste.

Here, the bathroom cabinet's magnificent artistry is like a pilgrimage of the soul. Carefully selected materials blend art and practicality, embodying the craftsmanship of taste inheritance. Whole House Customization Solution

# Fayven Master Series

### Highlight

Dual-Mirror Minimalist Design Smart Touch Activation with One-Tap illumination Wake-Up

Intelligent Control System | Curating Immersive Bathing Relaxation Through Sensory Harmony

Double-Drawer Design | Spacious Storage Capacity with Streamlined Accessibility

High quality texture, understated luxury, steady gray tone and dark elements complement each other, paired with warm metallic texture, creating a modern, simple and layered spatial atmosphere that presents an elegant yet sophisticated visual experience.

Shutter: Sparkle Grey

Shutter: Golden Glaze

Carcass: Carman Grey

Back Board: Carman Grey

Countertop: Shakespeare