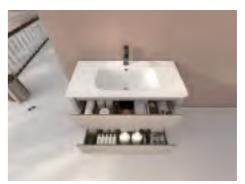

### Highlight

Dual-Mirror Minimalist Design Smart Touch Activation with One-Tap illumination Wake-Up

Intelligent Control System | Curating Immersive Bathing Relaxation Through Sensory Harmony

Double-Drawer Design | Spacious Storage Capacity with Streamlined Accessibility