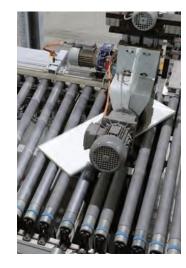

### Auto-Cutting

Fully automatic crane rail andunmanned cutting machine, ensure the manufacturing efficiency

### Laser Banding

Eco-friendlly Laser banding tech can avoid the glue spilling and make the whole process more stable

### Rolling Edge Banding

Robot rolling for 3 times to ensure the boards get onetime lippng without slow shift