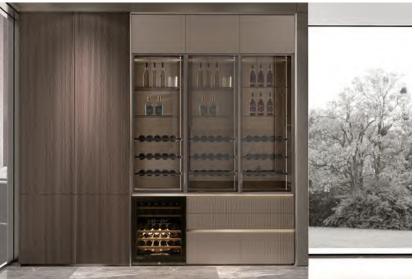

The ultra-quiet smart lift hood is concealed within the cabinet countertop, seamlessly integrating with the surface, creating different spaces for work, cooking, dining, and entertainment.

A freestanding wine cabinet combining wood grain veneer and metal aluminum frame glass, integrating an intelligent temperature-controlled wine cabinet system, creating intoxicating moments with stories.