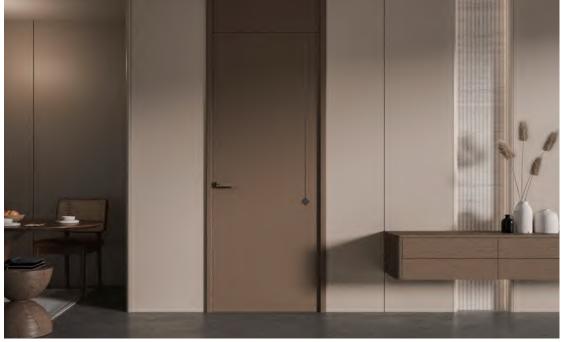

# Mocha Series

#### Highlight

Door panels echoing the furniture in the same color

Diamond gradient decorative pieces

Maillard color

Comfortable and natural

### Brochure 2025

Whole House Customization Solution

Color Matching: Starry White

Color Matching: Suriname Wood

Door Frame: MKX-79

Hinge: SHE028

Lock: MSX083C