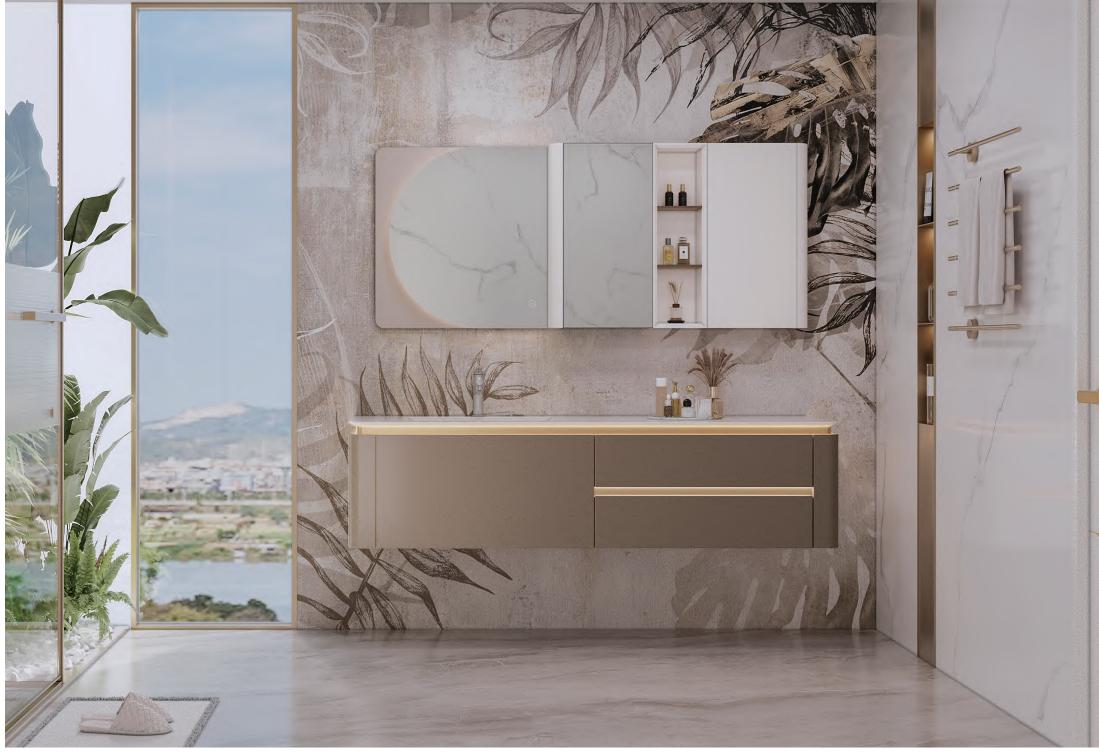

# Platinum Series

Inspired by the elegant and fashionable charm of Paris, France, the design incorporates elements of the Arc de Triomphe and layered circular arches, showcasing the new era's declaration of freedom and interpreting the romantic and elegant temperament of French culture.

### Highlight

Unique D-shaped smart mirror, combined with lighting to create an atmosphere

Suspended countertop design, ultra-thin slanted rock slab integrated basin

The mirror cabinet is equipped with a facial mask refrigerator

#### Whole House Customization Solution

The overall color scheme draws inspiration from luxury light retro patterns and French architectural colors, with a soft and graceful curved shape outlining a romantic atmosphere, interpreting an elegant and delicate French luxury space, symbolizing tranquility, simplicity, and nobility, creating an elegant aesthetic whole.